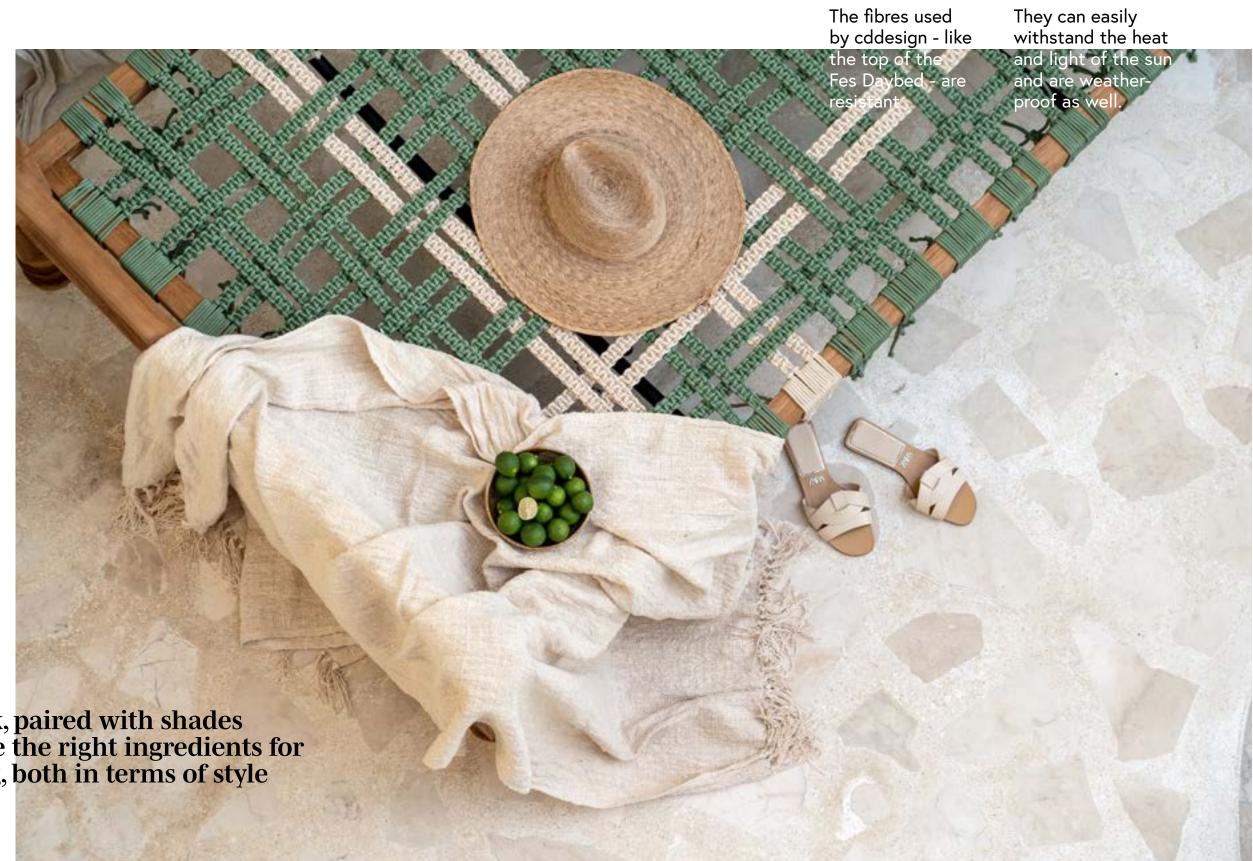

THE FIBRES BY HAND ADDS
SUPERIOR SUPPLENESS TO
THE DESIGN, MAKING
THE DAYBED EXTREMELY
COMFORTABLE.
PAINSTAKING WORKMANSHIP
ENHANCES THE CHARM AND
VALUE OF EACH PIECE OF
FURNITURE, TURNING IT INTO
A UNIQUE AND INIMITABLE ITEM.

The Fes Daybed is made of teak paired with hand-knotted, sunproof rope.

nterwoven colo

\_ Natural materials, like teak, paired with shades inspired by nature: these are the right ingredients for furniture that is long-lasting, both in terms of style and wear resistance.

## Fes Daybed

#### **DAYBED**

WTWMDB020TP W120 x D202 x H62

<u>Materials</u>

Frame . Natural teak & Sunproof rope