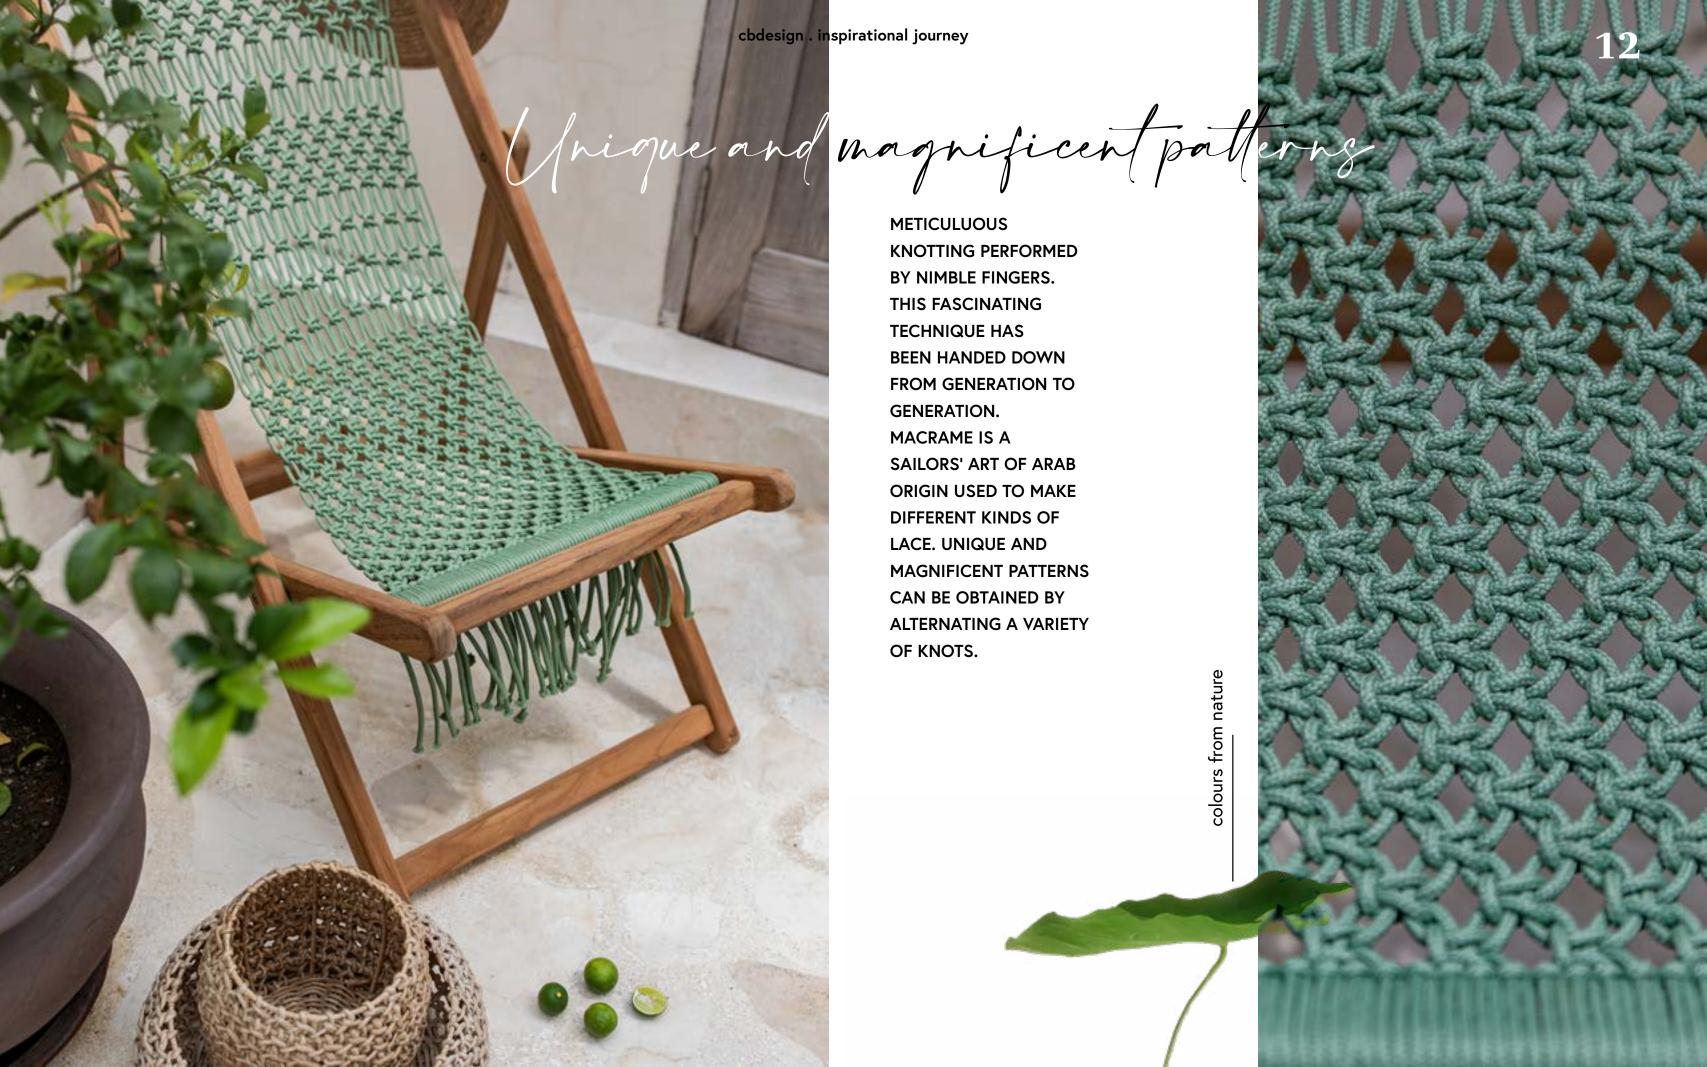

Fes\_ deck chair

The macramé weave of the Fes deck chair comes from the villages of Java, an Indonesian island where this technique is still done by hand.

\_ A convivial table sparks lively conversations. It's not just a piece of furniture but the backdrop of memories that warm the heart.

This combination creates a great aesthetic impact and a vintage style.

Macramé fabric is sunproof.

White weaves and honey-coloured wood: a warm, bright pairing.

It creates very refined, unusually charming outdoor settings that never become boring.