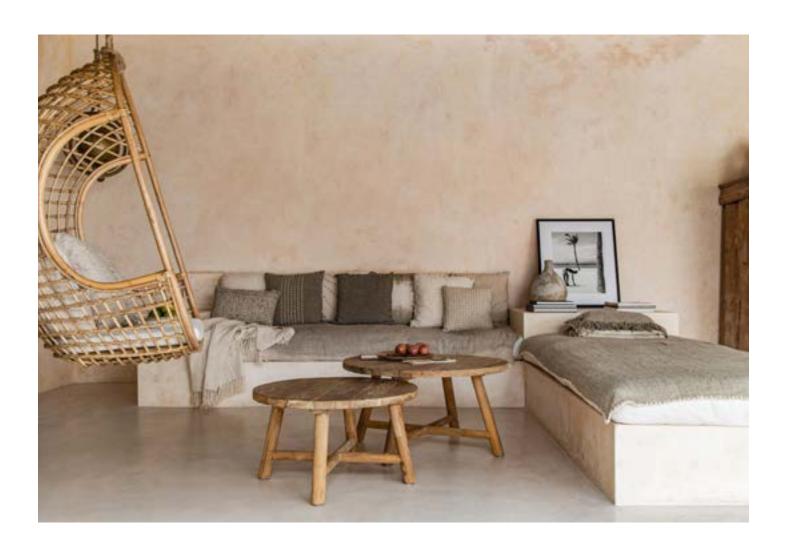

### "The best light" To DESIGNED TO NOMADA HOUSE IS DESIGNED TO BE CONTINUOUSLY FILLED WITH NATURAL LIGHT. WARM, NATURAL LIGHT.

The frame of the Mira sofa is in white, epoxy powder-coated aluminium.

The back is in natural CL coloured synthetic rattan: a top-quality, natural and resistant material.

Mira\_ sofa / Joy Cube\_ lantern / Abaca Lily Low Belly\_ Basket

Wood radiates pleasant, natural warmth.

Synthetic rattan and aluminium are interwoven in an aesthetically-pleasing contrast on the Mira back.