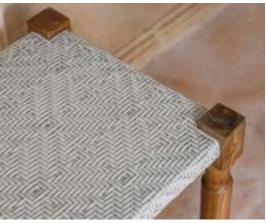

## Lombok

#### **BENCH**

FKBC150 W120 x D43 x H41

#### Materials

Frame . Teak Wood Seat . Synthetic rattan

#### Frame

Seat