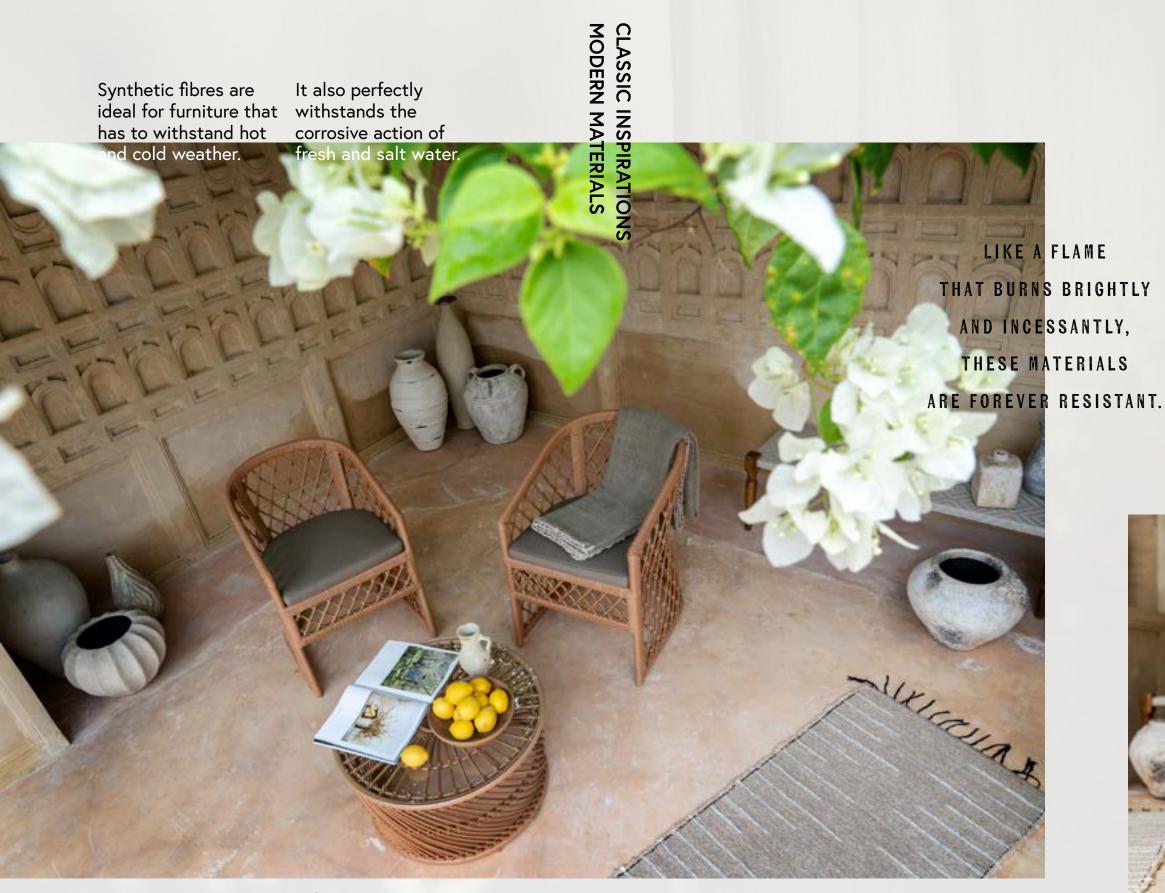

COLOURS PRESERVE

SYNTHETIC
FIBRES LET YOU
REPRODUCE
THE FORMS OF
NATURAL RATTAN,
REINTERPRETING
DESIGN IN A
MODERN KEY. IT'S
A TOP-QUALITY
MATERIAL THAT
PRESERVES ITS
BRIGHT AND LIVELY
COLOURS THANKS
TO THE SPECIAL
TECHNIQUES USED.

Cosy furniture to admire landscapes and memories from

The Brooklyn chair is covered with natural, rattan-coloured, synthetic fibre.

Lombok\_ bench / Brooklyn\_ dining armchair

Brooklyn\_ dining armchair / Santorini\_ coffee table