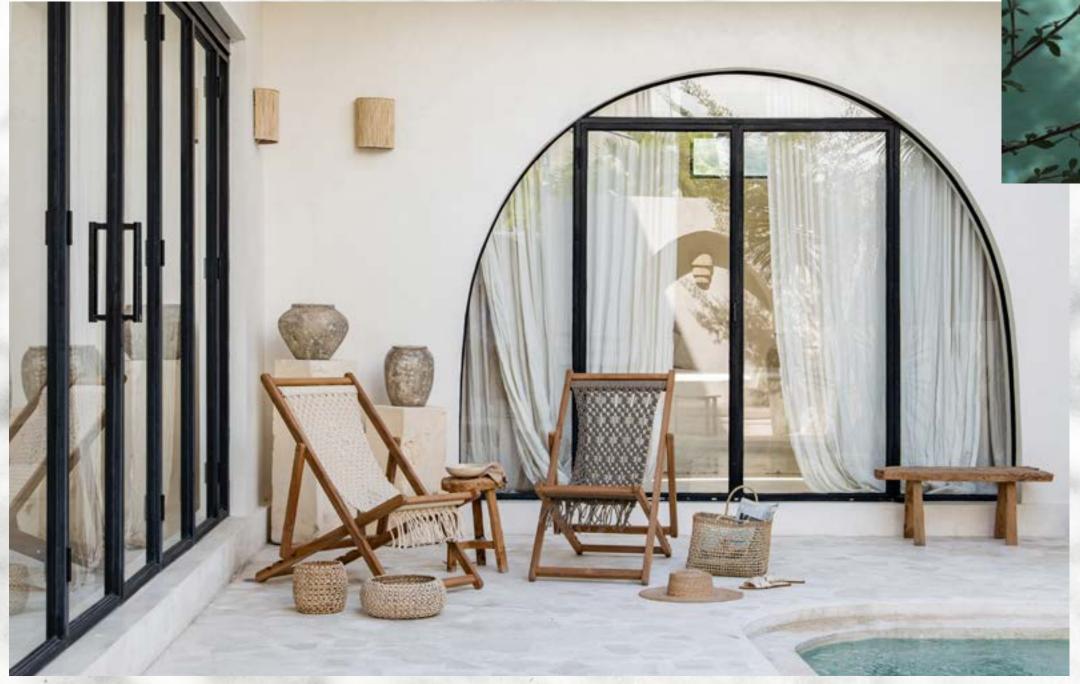

F RED.

Theo Branch\_ bench







Raissa\_ lounge chair



The knots, veins and shades of natural rattan faithfully reproduced by hand: this describes our Manao Texture finish in a nutshell.









CBDESIGN TEAK IS
TOP-QUALITY WOOD:
IT IS CERTIFIED, COMES
FROM CONTROLLED
AND ECOSUSTAINABLE
PLANTATIONS AND
IS MADE FROM TREES
THAT ARE AT LEAST
40 YEARS OLD. THIS
ALSO GUARANTEES
ITS RESISTANCE TO
WEATHERING, WATER
AND CHLORIDE.

The Rustic coffee table is available in different diameters and heights.

Recycled teak gives it a country yet minimalist appeal.



Rustic\_ coffee table

cbdesign . inspirational journey



Oran Charles

Top-quality synthetic material meets aluminium painted with a Manao Texture finish.

This combination creates a great aesthetic impact and a vintage style.







Macramé fabric is sunproof.











White weaves and honey-coloured wood: a warm, bright pairing.

It creates very refined, unusually charming outdoor settings that never become boring.



small and practical









Micaela\_ lounge chair

Enjoying the warmth of







Finding shelter from the fiery sun on the hottest days: the relief of a place in the shade and the coolness of natural fabrics.

ENJOY A MOMENT
DEDICATED EXCLUSIVELY
TO YOU



## Moments of sharing: warm relationships start and grow at the table with

Many things can take place around a table: you can have lunch, dinner or just sip a cocktail. In other words, you can enjoy moments with others or just by yourself. These are situations in which you can perceive the warmth of your relationships, talking about lots of dif