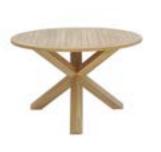

## **Alpine**

#### **ROUND TABLE**

**TJC194** W ø120 x H76

#### **Material** Natural teak

Material