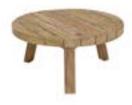

The Rustic coffee table is available in different diameters and heights.

Recycled teak gives it a country yet minimalist appeal.

Rustic\_ coffee table

cbdesign . inspirational journey

Oran Charles

Top-quality synthetic material meets aluminium painted with a Manao Texture finish.