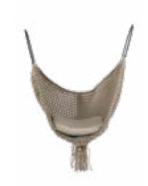

## Louis

#### **SWING SEAT**

WTCMSW047RR W100 x D65 x H80

#### Materials

Frame . Powder-coated iron Seat . Sunproof rope Cushion . Fabric