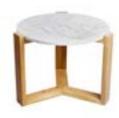

## **Delta**

#### **COFFEE TABLE**

NE042 W ø55 x H45

#### **Materials**

Legs . Natural teak Top . Cecilia marble