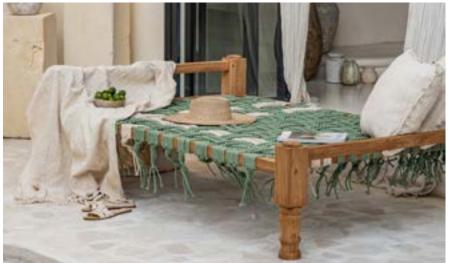

The Fes Daybed is made of teak paired with hand-knotted, sunproof rope.

nterwoven colo

\_ Natural materials, like teak, paired with shades inspired by nature: these are the right ingredients for furniture that is long-lasting, both in terms of style and wear resistance.

Fes\_ deck chair

The macramé weave of the Fes deck chair comes from the villages of Java, an Indonesian island where this technique is still done by hand.

\_ A convivial table sparks lively conversations. It's not just a piece of furniture but the backdrop of memories that warm the heart.