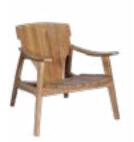

HANDMADE WEA

The wraparound teak back encompasses the armrests of the Caroline chair. The seat is in Vienna straw.

METICULOUS CRAFTSMANSHIP
THAT IS STURDY AND LONG-LASTING

Caroline\_ dining armchair

A table to live around every day

ONE OF THE
POSITIVE QUALITIES
OF WOOD IS
ITS ABILITY
TO TRANSMIT
A FEELING OF
WARMTH. IT'S NOT A
MATTER OF PHYSICS
BUT OF ENERGY.
WOOD RECREATES
THE MAGICAL
FEELING OF LIVING
IN CONTACT WITH
NATURE.

Alpine\_table / Caroline\_dining armchair