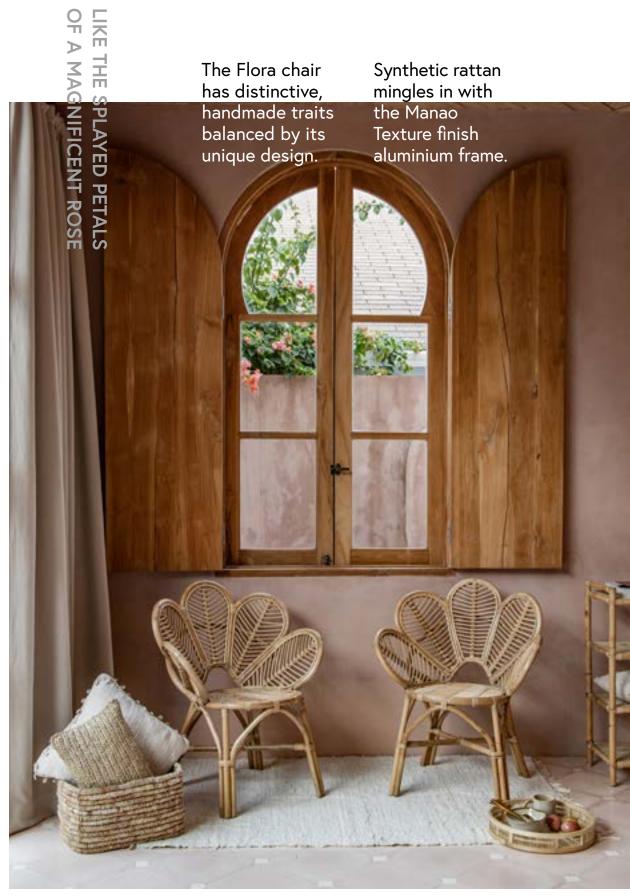

Their colours don't fade in the sun and their fabric is water-repellent and stain-resistant.

Flora\_ chair

NATURE INSPIRES AND MAN MOULDS MATTER TO SATISFY HIS

The sky, the vegetation, the water, the earth and the sun. And then there's fire: its bright red furnishes warm, energy-boosting and cocooning spaces.

## **Flora**

#### **CHAIR**

N336N1 W90 x D75 x H95

<u>Material</u>

Manao Texture finished aluminium