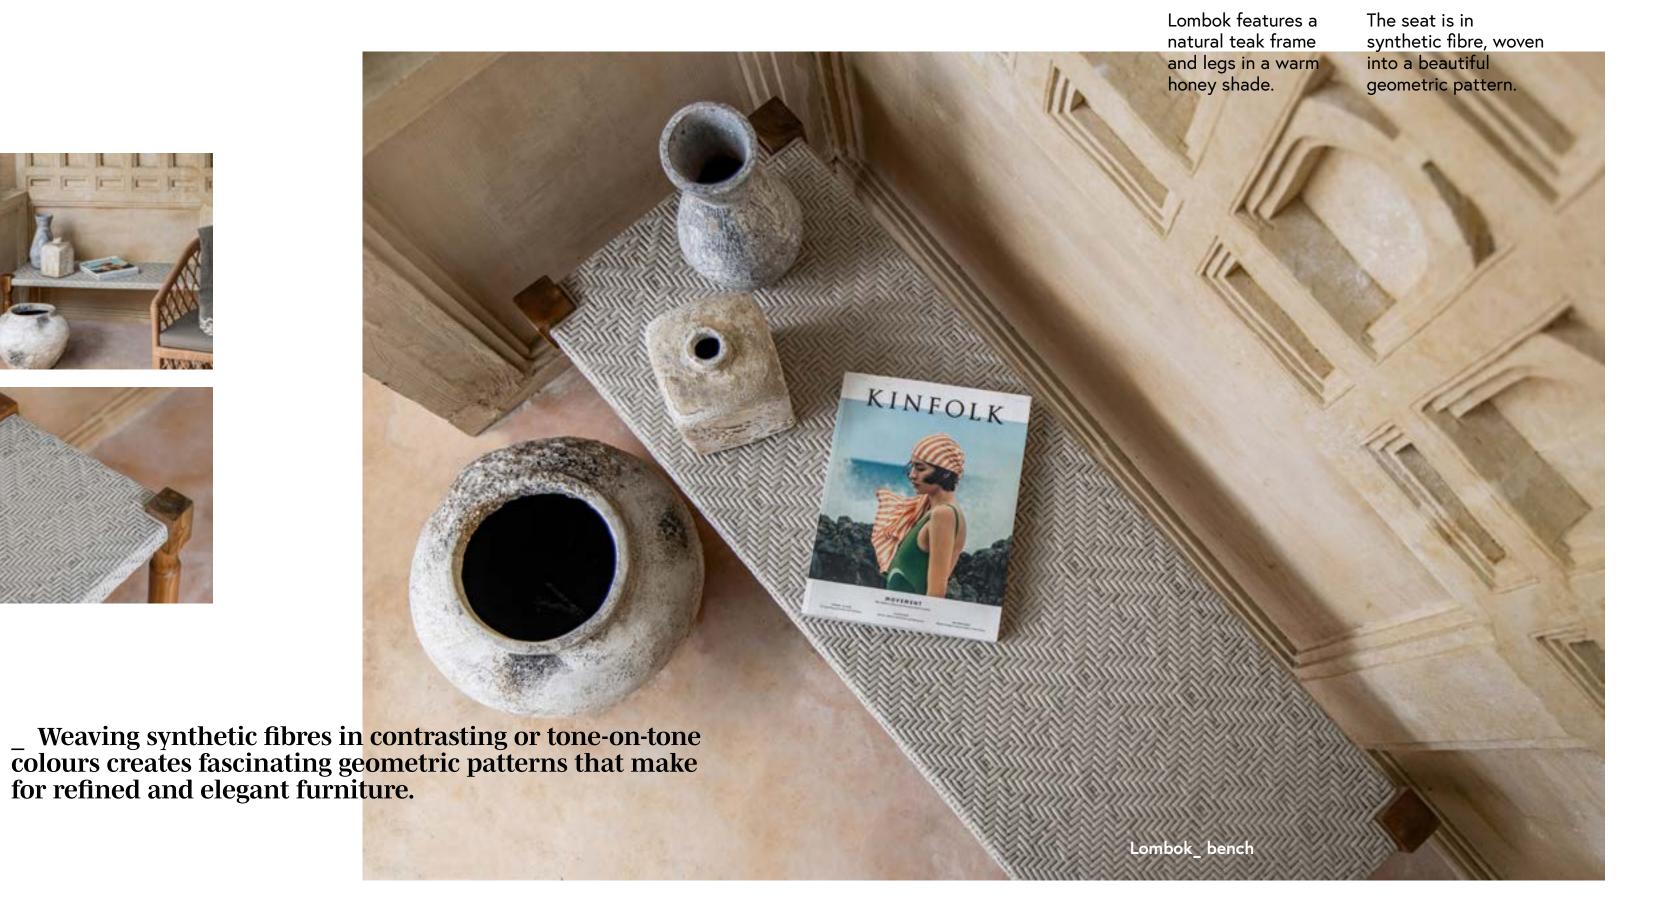

## Lombok

#### **BENCH**

FKBC150 W120 x D43 x H41

#### Materials

Frame . Teak Wood Seat . Synthetic rattan

#### Frame

Seat