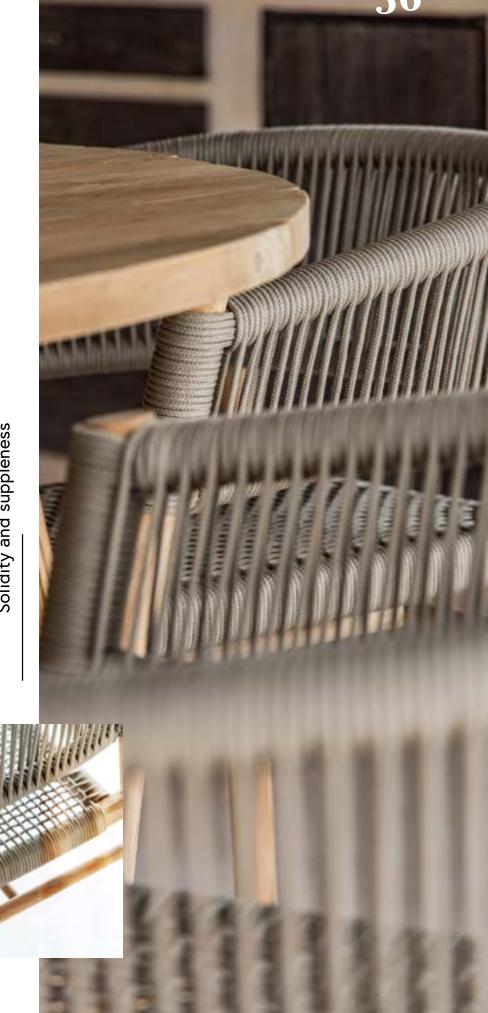

Solidity and suppleness

A light, open weave

dazzling light

Outdoor cushions in synthetic fabric, synthetic fibres and aluminium: nothing here can fade or be damaged by the sunlight.

All cbdesign's materials, including rope, are sun and weatherproof.