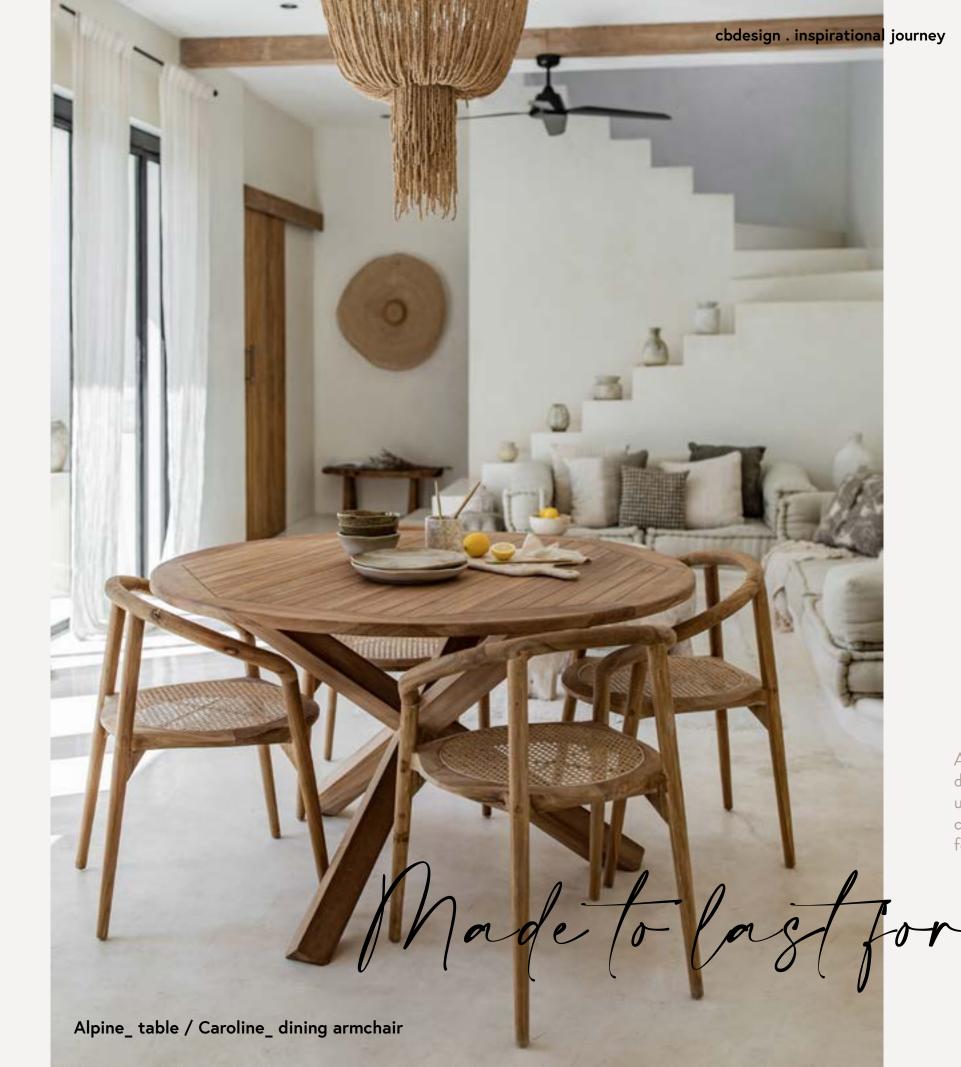

HANDMADE WEA

The wraparound teak back encompasses the armrests of the Caroline chair. The seat is in Vienna straw.

METICULOUS CRAFTSMANSHIP
THAT IS STURDY AND LONG-LASTING

Caroline\_ dining armchair

A table to live around every day

ONE OF THE
POSITIVE QUALITIES
OF WOOD IS
ITS ABILITY
TO TRANSMIT
A FEELING OF
WARMTH. IT'S NOT A
MATTER OF PHYSICS
BUT OF ENERGY.
WOOD RECREATES
THE MAGICAL
FEELING OF LIVING
IN CONTACT WITH
NATURE.

Alpine\_table / Caroline\_dining armchair

TEAK IS SUCH A PRIZED AND STRONG WOOD SPECIES THAT

IT CAN RIGHTLY BE REGARDED

AS AN AUTHENTIC GIFT FROM

MOTHER EARTH

Alpine is a dining table designed for hassle-free use: made from teak, it can withstand anything for a long time.