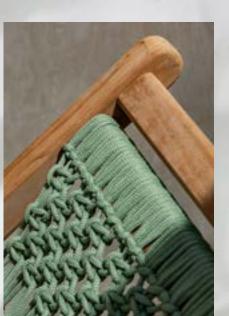

Fes\_ deck chair

The macramé weave of the Fes deck chair comes from the villages of Java, an Indonesian island where this technique is still done by hand.

\_ A convivial table sparks lively conversations. It's not just a piece of furniture but the backdrop of memories that warm the heart.

This combination creates a great aesthetic impact and a vintage style.

Macramé fabric is sunproof.

White weaves and honey-coloured wood: a warm, bright pairing.

It creates very refined, unusually charming outdoor settings that never become boring.