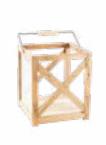

## **Joy Cube**

#### **LANTERN**

WTLCLN008TG W27 x D25 x H35 W32 x D30 x H43 W49 x D49 x H50/52/62

#### <u>Materials</u>

Frame . Recycled teak & glass