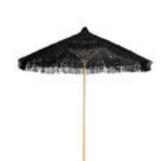

## Fes umbrella Macrame

#### **UMBRELLA**

W4624 ø 250

#### Materials

Frame . Teak Top . Sunproof Rope

#### Frame

Top