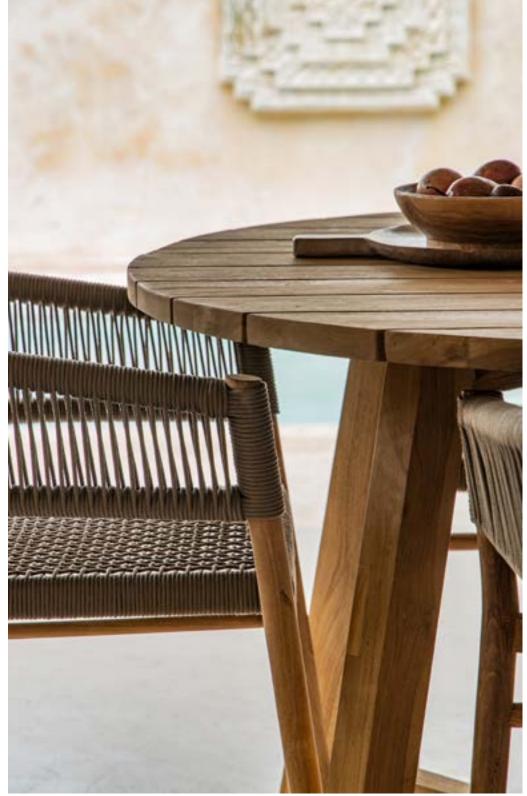

The Siena table is made of natural teak available in three colours. Its country style is balanced by its modern, linear and minimalist design.

Lader\_ scale

WAY FOR EVERY SHADE OF RED.

Theo Branch\_ bench

TEAK IS SUCH A PRIZED AND STRONG WOOD SPECIES THAT

IT CAN RIGHTLY BE REGARDED

AS AN AUTHENTIC GIFT FROM

MOTHER EARTH

Alpine is a dining table designed for hassle-free use: made from teak, it can withstand anything for a long time.