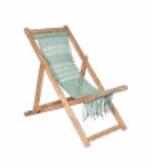

Fes\_ deck chair

The macramé weave of the Fes deck chair comes from the villages of Java, an Indonesian island where this technique is still done by hand.

\_ A convivial table sparks lively conversations. It's not just a piece of furniture but the backdrop of memories that warm the heart.