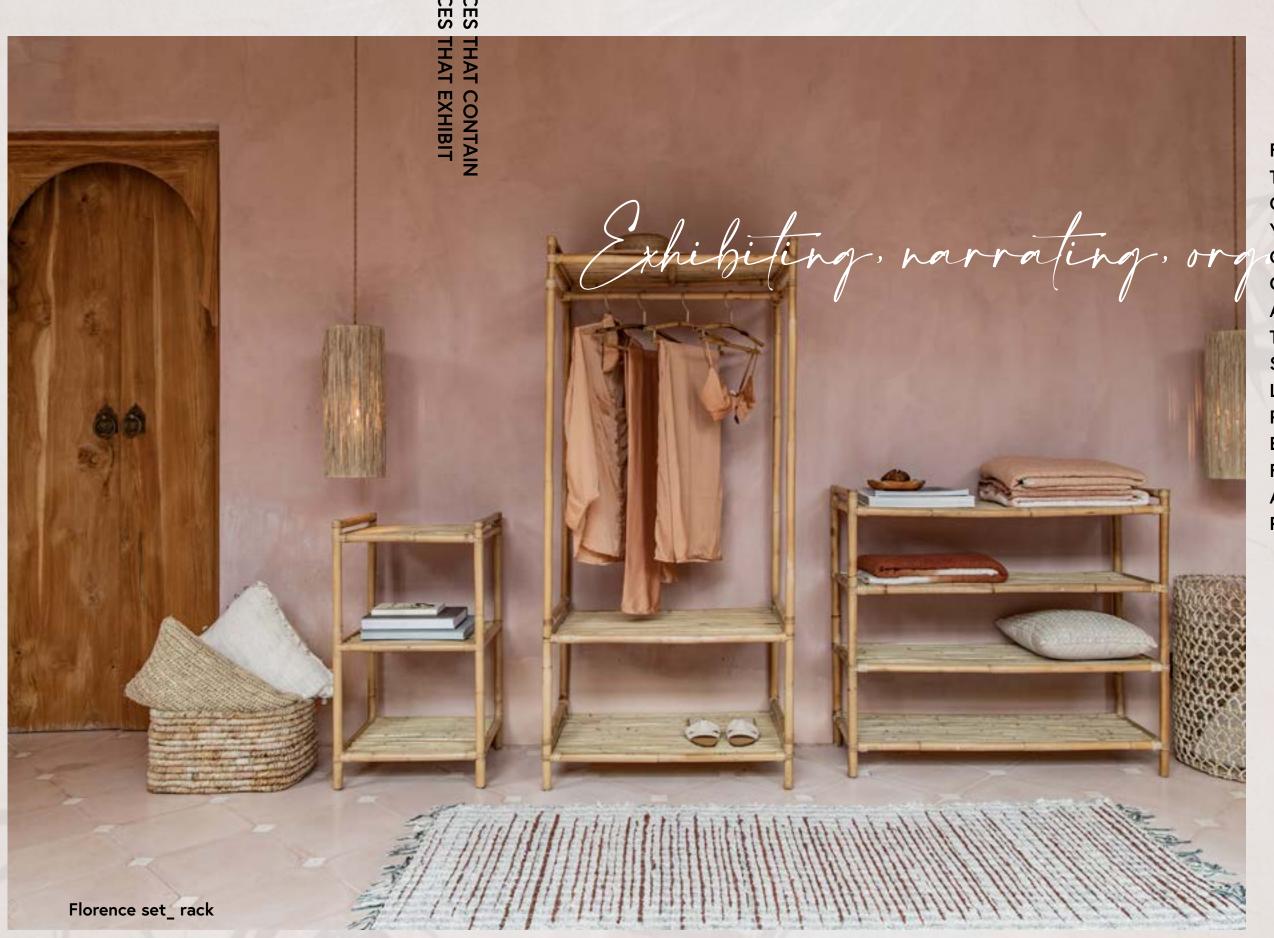

CHANGING COLOURS
TO RENEW A STYLE

BALI IS LOCATED IN THE RING
OF FIRE OF THE PACIFIC OCEAN: THIS
ISLAND HOSTS THREE VOLCANOES
TWO OF WHICH ARE ACTIVE.

FURNITURE DESIGNED
TO SHOWCASE YOUR
OBJECTS AND TELL
YOUR OWN STORY.
OR FURNITURE TO
ORGANISE YOUR LIFE
AND YOUR HABITS.
THE RACK SET OF
SHELVING UNITS
LEAVES PLENTY OF
ROOM FOR PERSONAL
EXPRESSION WHILE
FURNISHING WITH
A FASCINATING,
RUSTIC STYLE.

Aluminium and CL rattan

The Rack line consists of shelving units comprising two to five shelves each.

Different widths and heights can be combined to suit your needs.

A TABLE FOR DRINKING COFFEE AND FLIPPING THROUGH A MAGAZINE

## Florence set

#### RACK 1

N538N1 W45 x D40 x H80

#### RACK 2

N538N2 W100 x D35 x H89

#### RACK 3

N538N3 W75 x D45x H165

#### RACK 4

N538N4 W55 x D45 x H165