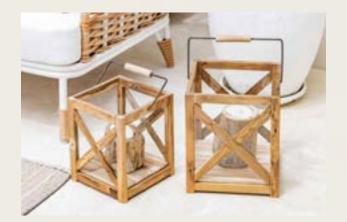

## **Joy Cube**

#### **LANTERN**

WTLCLN008TG W27 x D25 x H35 W32 x D30 x H43 W49 x D49 x H50/52/62

#### <u>Materials</u>

Frame . Recycled teak & glass