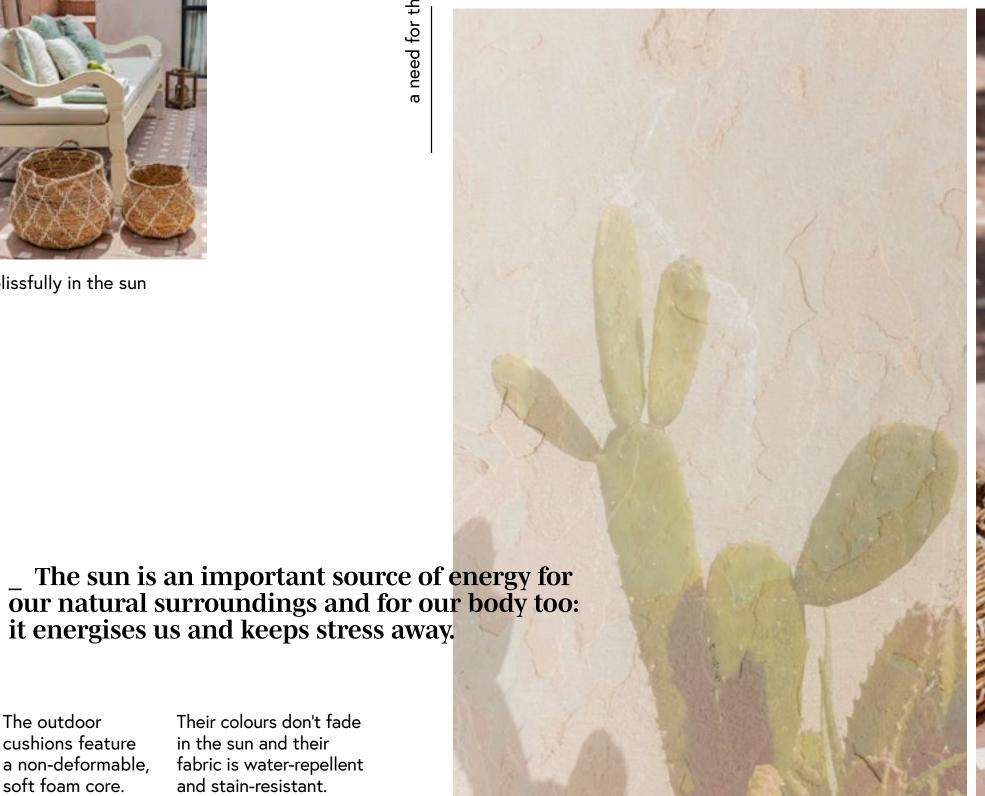

The Rustic table top has a split wood edge.

That sets off its handmade appeal.

Flores\_bench / Zen\_ lantern

Basking blissfully in the sun

a need for the sun

The outdoor cushions feature a non-deformable, soft foam core.

Their colours don't fade in the sun and their fabric is water-repellent and stain-resistant.

Flora\_ chair

NATURE INSPIRES AND MAN MOULDS MATTER TO SATISFY HIS

The sky, the vegetation, the water, the earth and the sun. And then there's fire: its bright red furnishes warm, energy-boosting and cocooning spaces.