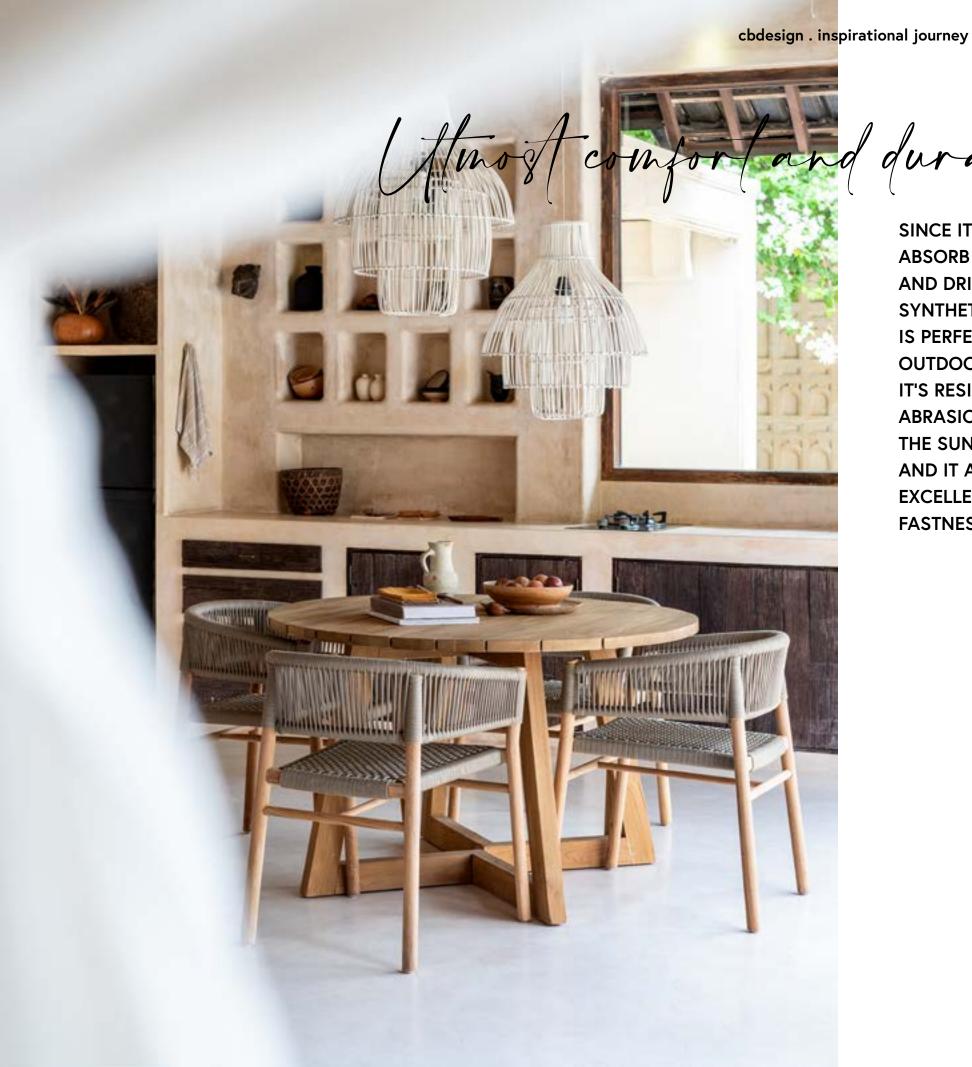

A rounded back

Deciding on a piece of furniture in recycled teak is a sustainable and very stylish choice.

CHAIRS CREATED

TO SPEND LOTS OF

TIME TOGETHER

Ariel\_ dining chair / Point 2\_ round table

SINCE IT DOESN'T **ABSORB HUMIDITY** AND DRIES QUICKLY, SYNTHETIC ROPE IS PERFECT FOR OUTDOORS. IT'S RESISTANT TO ABRASIONS, STAINS, THE SUN AND MOULD **AND IT ALSO BOASTS EXCELLENT COLOUR** FASTNESS.

Solidity and suppleness

A light, open weave

dazzling light

Outdoor cushions in synthetic fabric, synthetic fibres and aluminium: nothing here can fade or be damaged by the sunlight.

All cbdesign's materials, including rope, are sun and weatherproof.