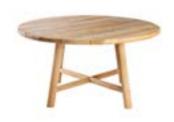

The Siena table is made of natural teak available in three colours. Its country style is balanced by its modern, linear and minimalist design.

Lader\_ scale

WAY FOR EVERY SHADE OF RED.

Theo Branch\_ bench