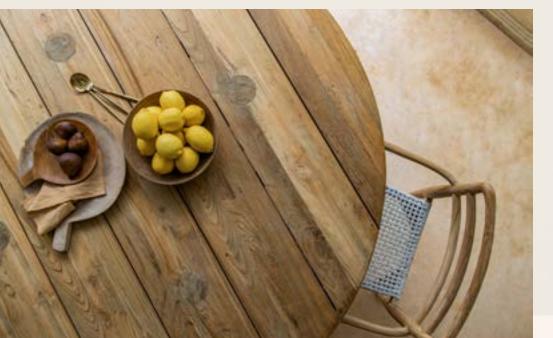

HANDMADE WEA

The wraparound teak back encompasses the armrests of the Caroline chair. The seat is in Vienna straw.

METICULOUS CRAFTSMANSHIP
THAT IS STURDY AND LONG-LASTING

Caroline\_ dining armchair

A table to live around every day

ONE OF THE
POSITIVE QUALITIES
OF WOOD IS
ITS ABILITY
TO TRANSMIT
A FEELING OF
WARMTH. IT'S NOT A
MATTER OF PHYSICS
BUT OF ENERGY.
WOOD RECREATES
THE MAGICAL
FEELING OF LIVING
IN CONTACT WITH
NATURE.

Alpine\_table / Caroline\_dining armchair