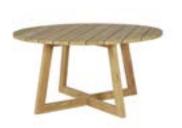

TEAK IS SUCH A PRIZED AND STRONG WOOD SPECIES THAT

IT CAN RIGHTLY BE REGARDED

AS AN AUTHENTIC GIFT FROM

MOTHER EARTH

Alpine is a dining table designed for hassle-free use: made from teak, it can withstand anything for a long time.