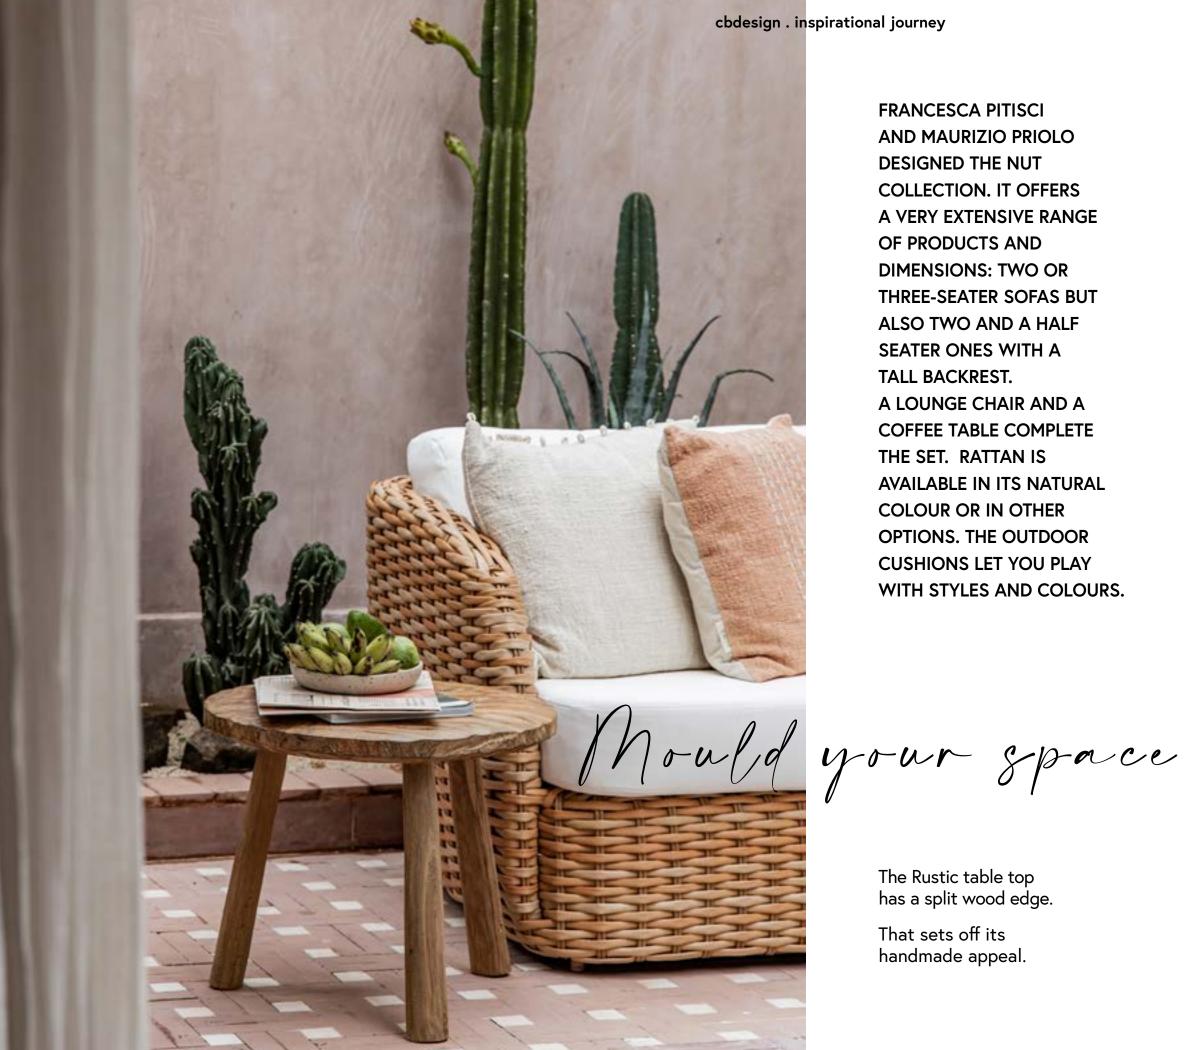

Its modern and sophisticated design is inspired by the shapes and colours of nature.

Nut\_ sofa / Rustic\_ coffee table

FRANCESCA PITISCI AND MAURIZIO PRIOLO **DESIGNED THE NUT COLLECTION. IT OFFERS** A VERY EXTENSIVE RANGE **OF PRODUCTS AND DIMENSIONS: TWO OR** THREE-SEATER SOFAS BUT ALSO TWO AND A HALF **SEATER ONES WITH A** TALL BACKREST. A LOUNGE CHAIR AND A **COFFEE TABLE COMPLETE** THE SET. RATTAN IS **AVAILABLE IN ITS NATURAL COLOUR OR IN OTHER OPTIONS. THE OUTDOOR CUSHIONS LET YOU PLAY** WITH STYLES AND COLOURS.

The Rustic table top has a split wood edge.

That sets off its handmade appeal.

Flores\_bench / Zen\_ lantern

Basking blissfully in the sun

a need for the sun

The outdoor cushions feature a non-deformable, soft foam core.