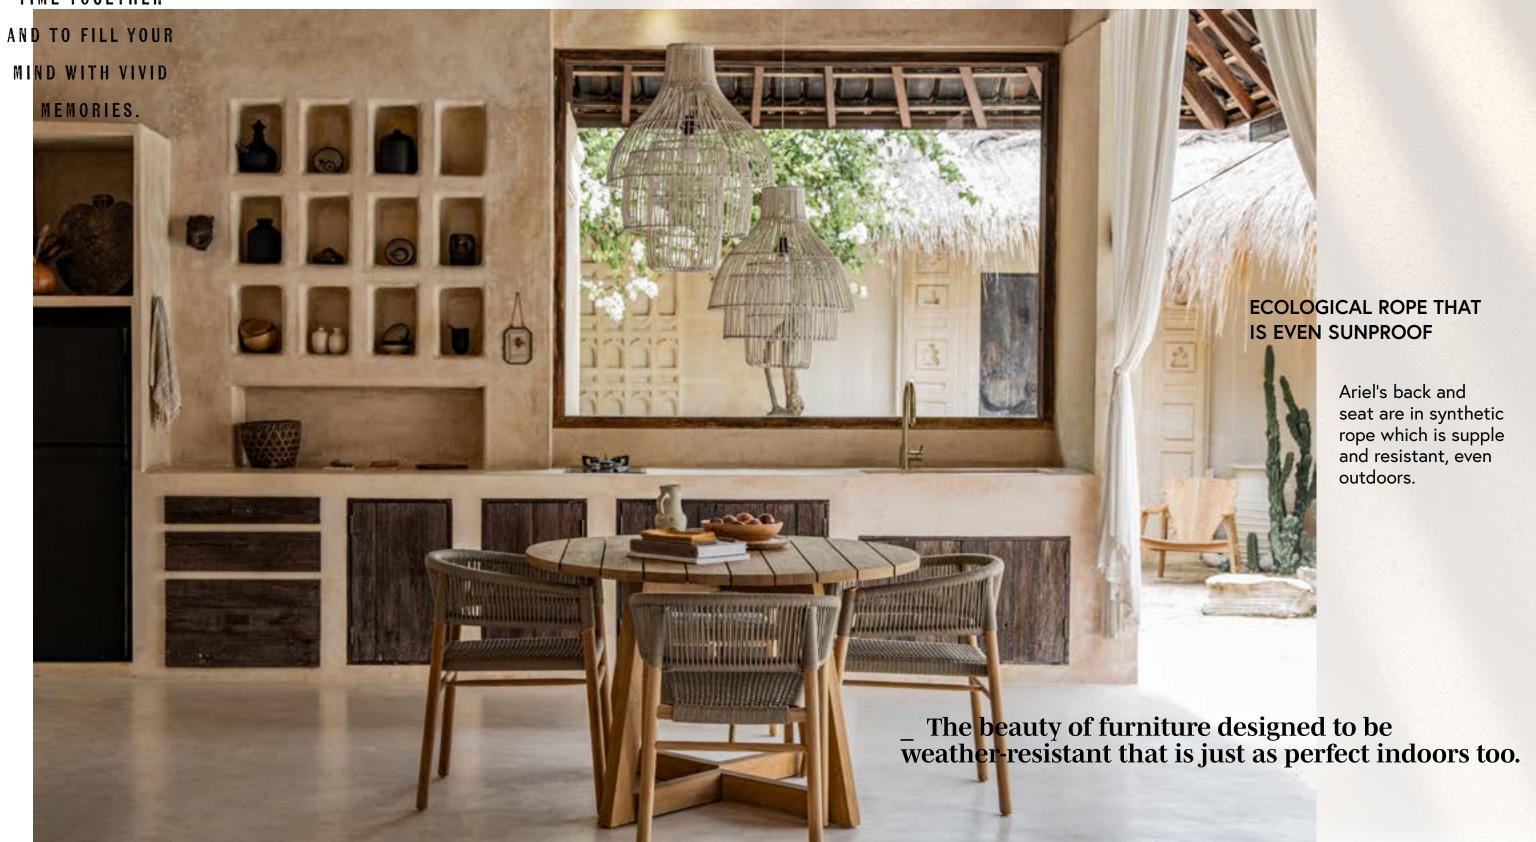

A rounded back

Deciding on a piece of furniture in recycled teak is a sustainable and very stylish choice.

CHAIRS CREATED

TO SPEND LOTS OF

TIME TOGETHER

Ariel\_ dining chair / Point 2\_ round table

SINCE IT DOESN'T **ABSORB HUMIDITY** AND DRIES QUICKLY, SYNTHETIC ROPE IS PERFECT FOR OUTDOORS. IT'S RESISTANT TO ABRASIONS, STAINS, THE SUN AND MOULD **AND IT ALSO BOASTS EXCELLENT COLOUR** FASTNESS.

Solidity and suppleness

A light, open weave

dazzling light

Outdoor cushions in synthetic fabric, synthetic fibres and aluminium: nothing here can fade or be damaged by the sunlight.

All cbdesign's materials, including rope, are sun and weatherproof.