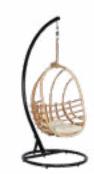

### JOULI

There are objects that embody ageless charm, even as time passes unrelentingly by.

The frame of the Dayton hanging chair is in hand-painted aluminium with a Manao Texture finish. The weave is in natural rattan.

THE DUCTILE QUALITIES
OF ALUMINIUM
THE NATURAL APPEAL
OF RATTAN

macramé weave

Louis is just perfect for outdoors because the cord used is sunproof.

It's a hanging chair to relax on while swinging gently in the wind.

## Louis

#### **SWING SEAT**

WTCMSW047RR W100 x D65 x H80

#### Materials

Frame . Powder-coated iron Seat . Sunproof rope Cushion . Fabric