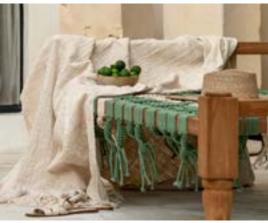

The Fes Daybed is made of teak paired with hand-knotted, sunproof rope.

nterwoven colo

\_ Natural materials, like teak, paired with shades inspired by nature: these are the right ingredients for furniture that is long-lasting, both in terms of style and wear resistance.

## Fes Daybed

#### **DAYBED**

WTWMDB020TP W120 x D202 x H62

<u>Materials</u>

Frame . Natural teak & Sunproof rope