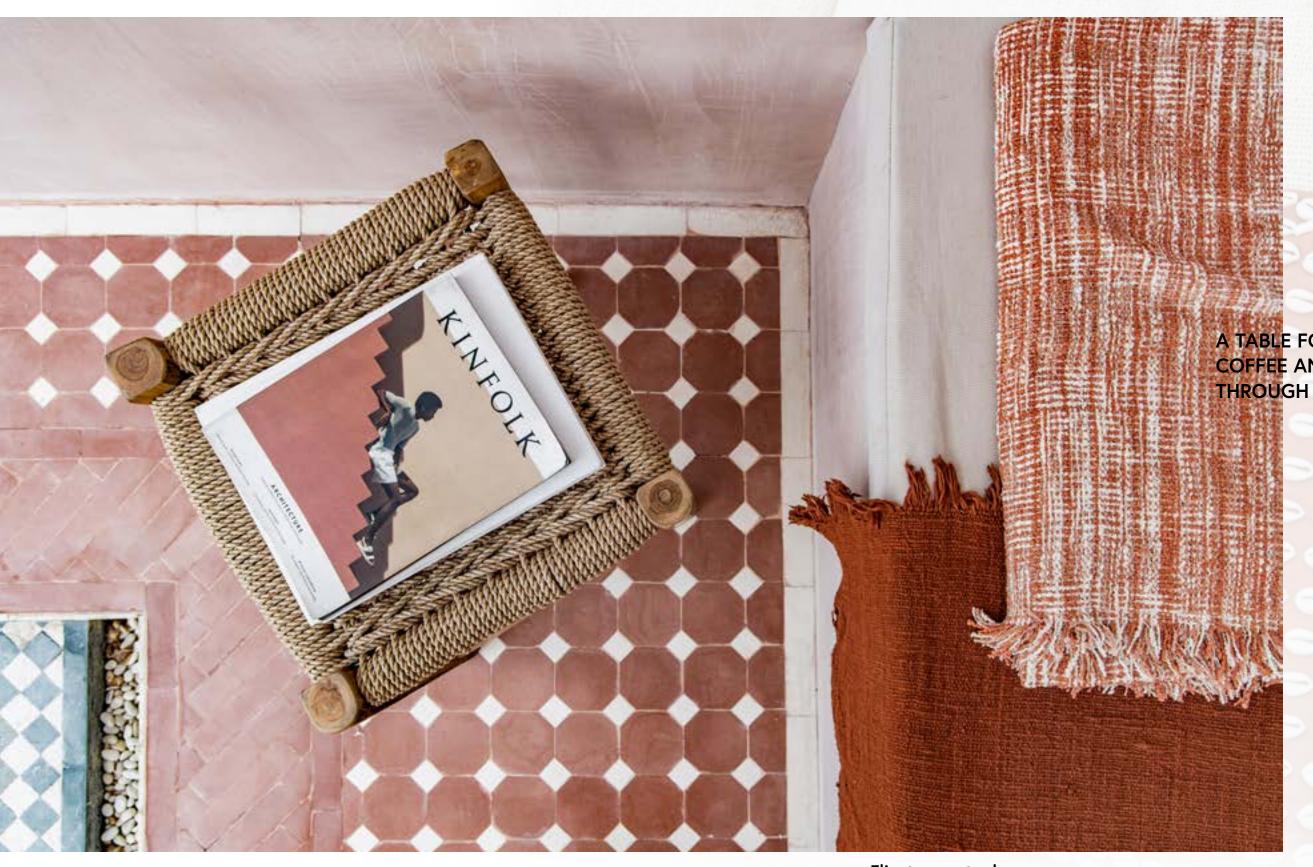

Aluminium and CL rattan

The Rack line consists of shelving units comprising two to five shelves each.

Different widths and heights can be combined to suit your needs.

A TABLE FOR DRINKING COFFEE AND FLIPPING THROUGH A MAGAZINE