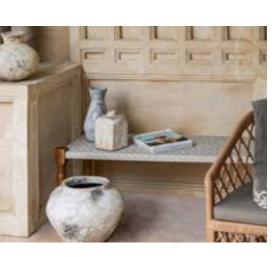

## Lombok

#### **BENCH**

FKBC150 W120 x D43 x H41

#### Materials

Frame . Teak Wood Seat . Synthetic rattan

#### Frame

Seat