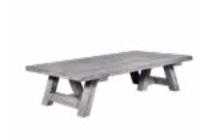

The Rustic coffee table is available in different diameters and heights.

Recycled teak gives it a country yet minimalist appeal.

Rustic\_ coffee table

cbdesign . inspirational journey

Oran Charles

Top-quality synthetic material meets aluminium painted with a Manao Texture finish.