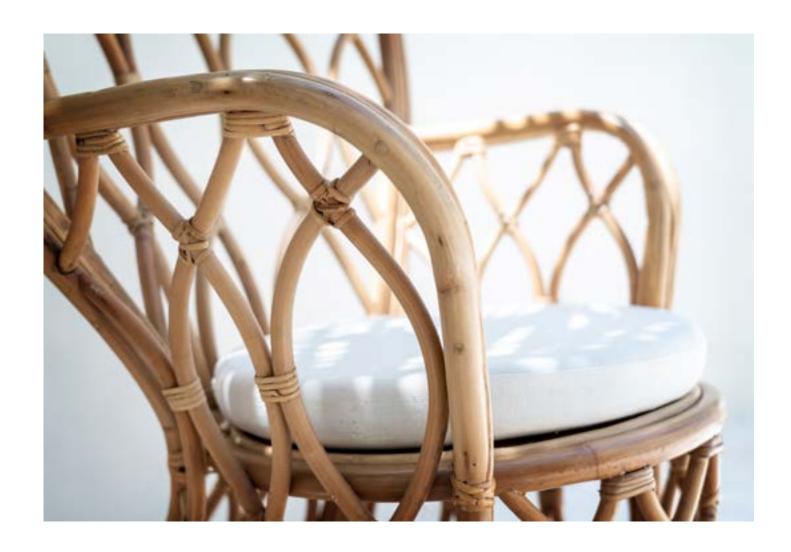

### "The best light" To DESIGNED TO NOMADA HOUSE IS DESIGNED TO BE CONTINUOUSLY FILLED WITH NATURAL LIGHT. WARM, NATURAL LIGHT.

The frame of the Mira sofa is in white, epoxy powder-coated aluminium.

The back is in natural CL coloured synthetic rattan: a top-quality, natural and resistant material.

Mira\_ sofa / Joy Cube\_ lantern / Abaca Lily Low Belly\_ Basket

Wood radiates pleasant, natural warmth.

Synthetic rattan and aluminium are interwoven in an aesthetically-pleasing contrast on the Mira back.