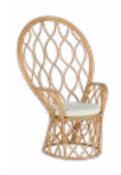

Raissa\_ lounge chair

The knots, veins and shades of natural rattan faithfully reproduced by hand: this describes our Manao Texture finish in a nutshell.

CBDESIGN TEAK IS
TOP-QUALITY WOOD:
IT IS CERTIFIED, COMES
FROM CONTROLLED
AND ECOSUSTAINABLE
PLANTATIONS AND
IS MADE FROM TREES
THAT ARE AT LEAST
40 YEARS OLD. THIS
ALSO GUARANTEES
ITS RESISTANCE TO
WEATHERING, WATER
AND CHLORIDE.