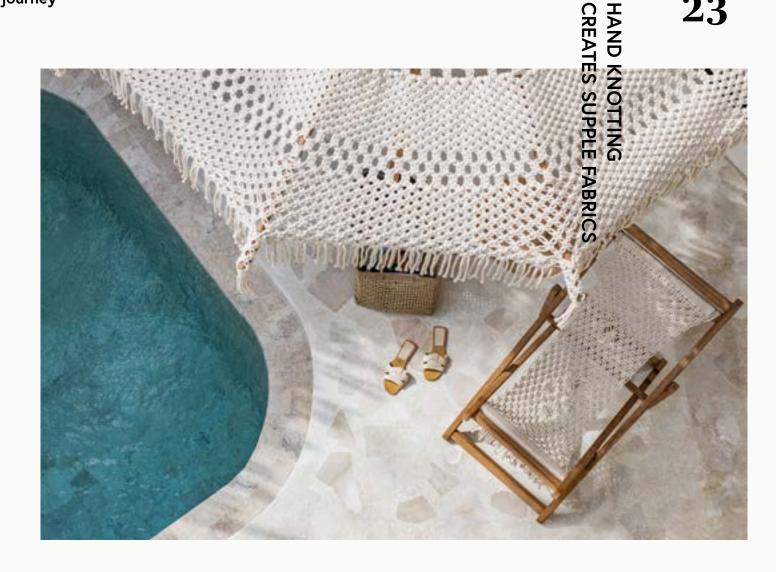

THE FIBRES BY HAND ADDS
SUPERIOR SUPPLENESS TO
THE DESIGN, MAKING
THE DAYBED EXTREMELY
COMFORTABLE.
PAINSTAKING WORKMANSHIP
ENHANCES THE CHARM AND
VALUE OF EACH PIECE OF
FURNITURE, TURNING IT INTO
A UNIQUE AND INIMITABLE ITEM.

The Fes Daybed is made of teak paired with hand-knotted, sunproof rope.

nterwoven colo

\_ Natural materials, like teak, paired with shades inspired by nature: these are the right ingredients for furniture that is long-lasting, both in terms of style and wear resistance.

Fes\_ deck chair

The macramé weave of the Fes deck chair comes from the villages of Java, an Indonesian island where this technique is still done by hand.

\_ A convivial table sparks lively conversations. It's not just a piece of furniture but the backdrop of memories that warm the heart.