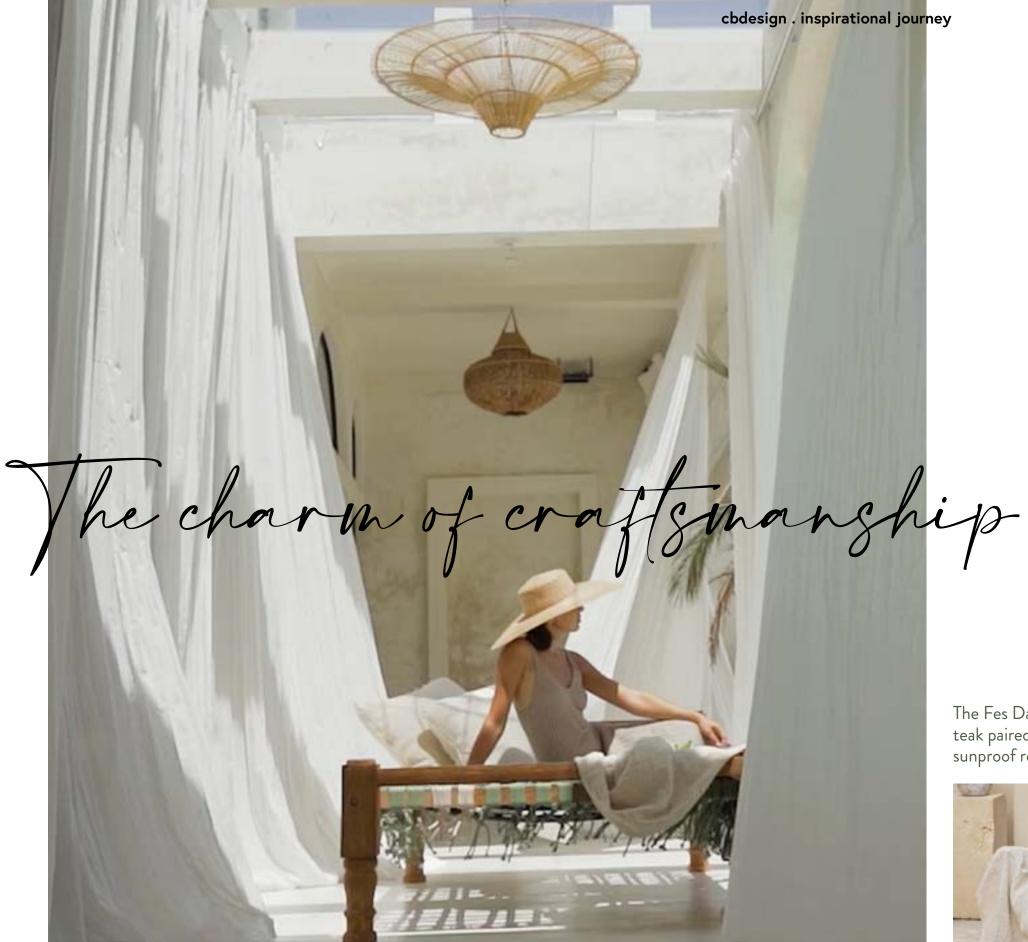

COLOURS PRESERVE

SYNTHETIC
FIBRES LET YOU
REPRODUCE
THE FORMS OF
NATURAL RATTAN,
REINTERPRETING
DESIGN IN A
MODERN KEY. IT'S
A TOP-QUALITY
MATERIAL THAT
PRESERVES ITS
BRIGHT AND LIVELY
COLOURS THANKS
TO THE SPECIAL
TECHNIQUES USED.

CONTRASTING COLOURS, LIKE THOSE FOUND IN FIRE: AT ONCE WARM AND

COLD.

ic shapes and contrasts

Seagrass bench\_

The geometric pattern of this weave is set off by the use of contrasting colours.

Interwoven fibres are a distinctive feature of Cbdesign's collections.