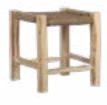

#### **STOOL**

FKDB155 W ø35 x H48

<u>Materials</u>

Seat . Synthetic rope Legs . Teak wood

#### Seat

Legs