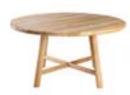

The Rustic coffee table is available in different diameters and heights.

Recycled teak gives it a country yet minimalist appeal.

Rustic\_ coffee table

cbdesign . inspirational journey

Oran Charles

Top-quality synthetic material meets aluminium painted with a Manao Texture finish.

## Rustic

#### **COFFEE TABLE**

P0108 ø100 x H35

Material Recycled teak Material