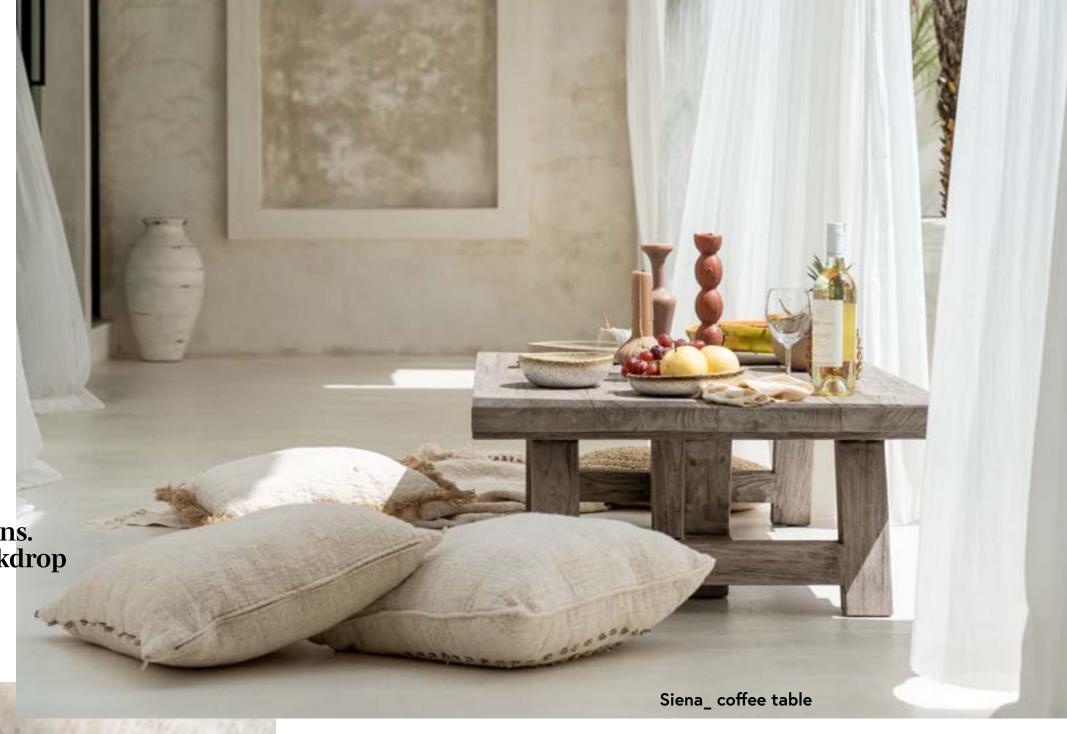

Fes\_ deck chair

The macramé weave of the Fes deck chair comes from the villages of Java, an Indonesian island where this technique is still done by hand.

\_ A convivial table sparks lively conversations. It's not just a piece of furniture but the backdrop of memories that warm the heart.

The Siena table is made of natural teak available in three colours. Its country style is balanced by its modern, linear and minimalist design.

Lader\_ scale

WAY FOR EVERY SHADE OF RED.

Theo Branch\_ bench