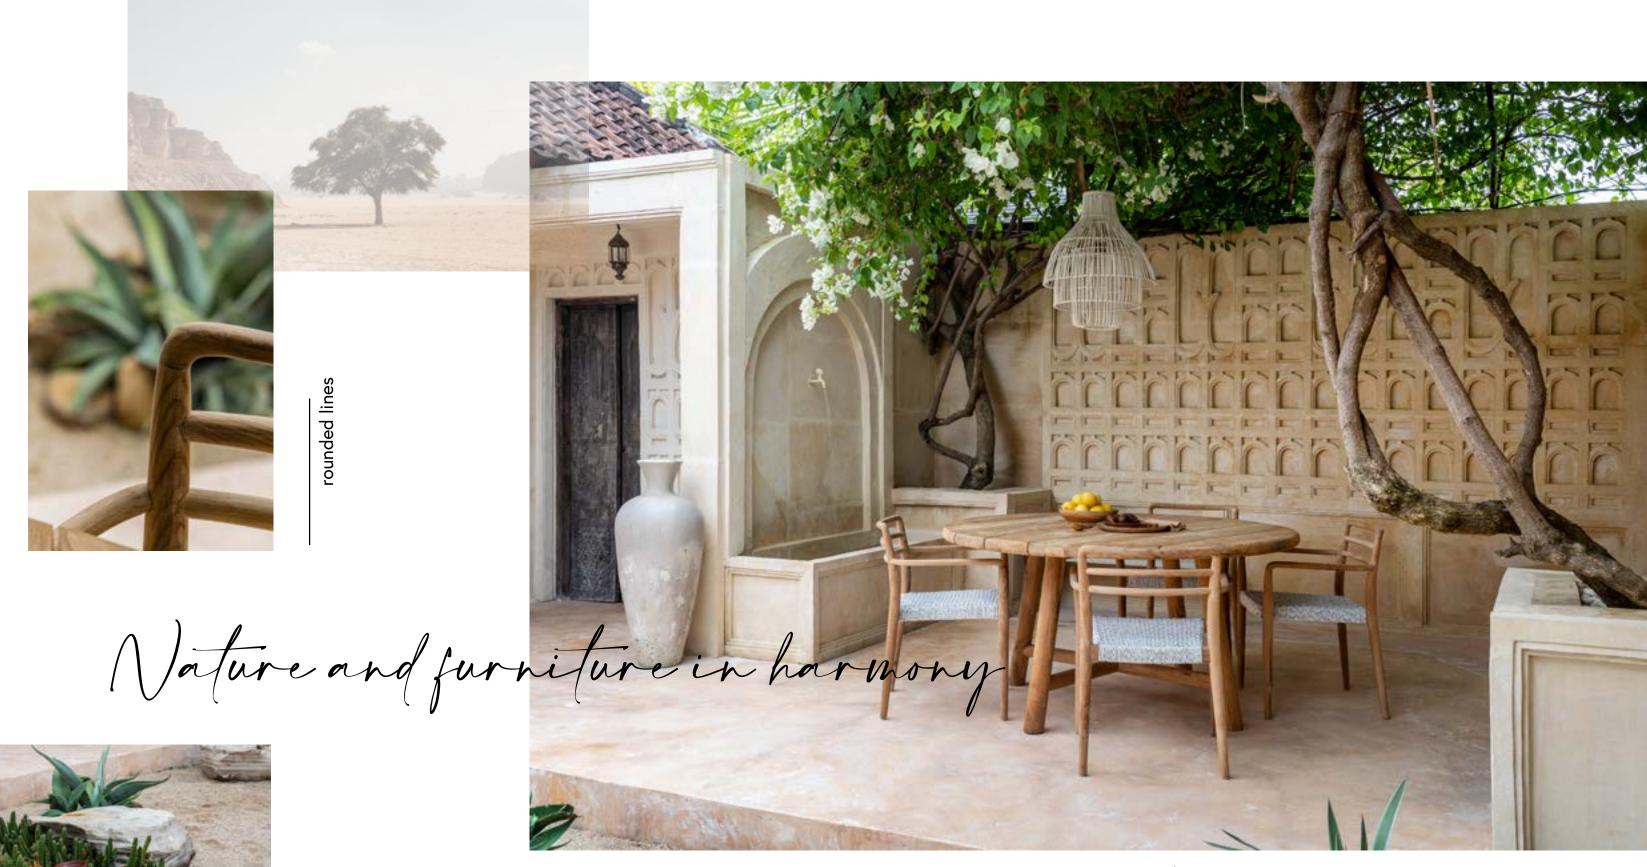

ONE OF THE
POSITIVE QUALITIES
OF WOOD IS
ITS ABILITY
TO TRANSMIT
A FEELING OF
WARMTH. IT'S NOT A
MATTER OF PHYSICS
BUT OF ENERGY.
WOOD RECREATES
THE MAGICAL
FEELING OF LIVING
IN CONTACT WITH
NATURE.

Alpine\_table / Caroline\_dining armchair

TEAK IS SUCH A PRIZED AND STRONG WOOD SPECIES THAT

IT CAN RIGHTLY BE REGARDED

AS AN AUTHENTIC GIFT FROM

MOTHER EARTH

Alpine is a dining table designed for hassle-free use: made from teak, it can withstand anything for a long time.