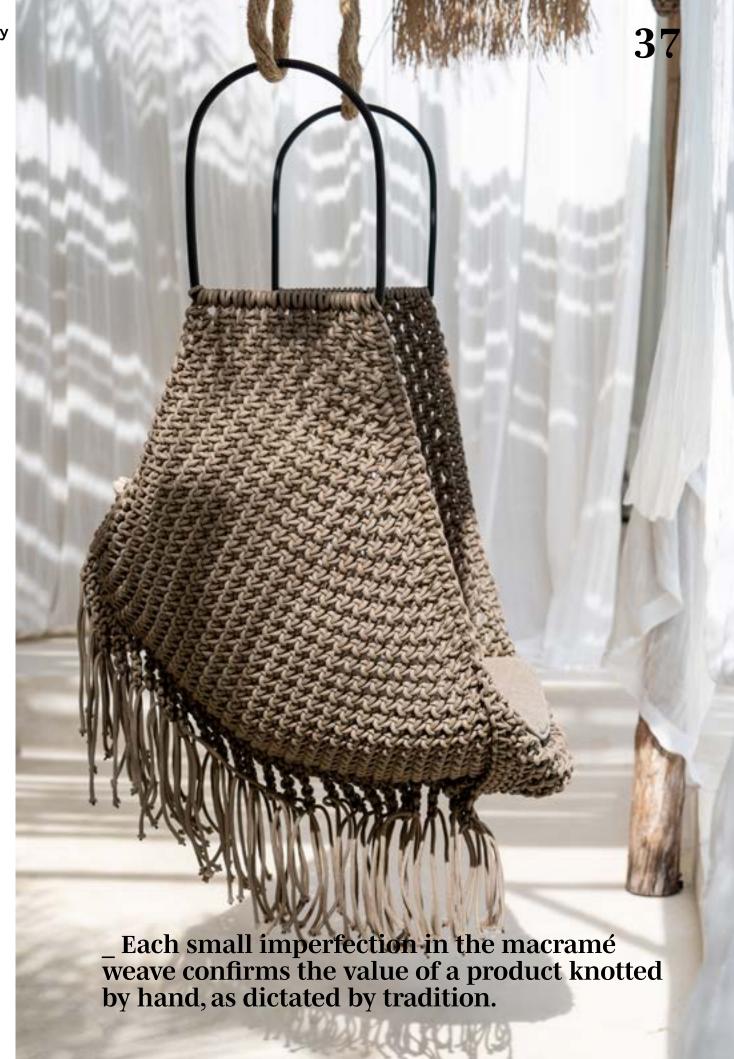

Fes\_ deck chair

The macramé weave of the Fes deck chair comes from the villages of Java, an Indonesian island where this technique is still done by hand.

\_ A convivial table sparks lively conversations. It's not just a piece of furniture but the backdrop of memories that warm the heart.