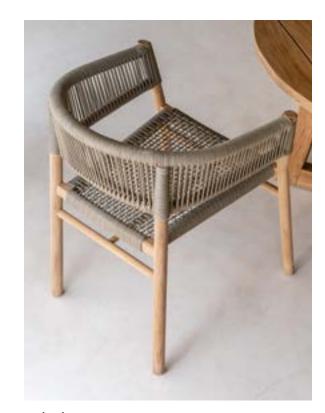

## Ariel

#### **DINING ARMCHAIR**

TJ452 W113 x D99 x H70

Materials
Frame & Legs . Natural teak
Back, Seat & Arm . Synthetic

Frame . Legs

Back . Seat . Arm