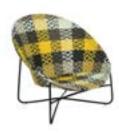

## **Brazil Mary Gold**

#### **LOUNGE CHAIR**

MA115 W90x D90 x H85,5

#### **Materials**

Frame & legs . Powder-coated aluminium
Back & Seat . Synthetic