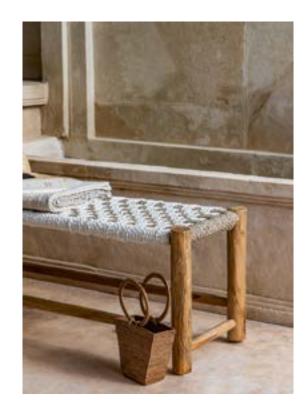

## Bench seagrass

#### **BENCH**

NEKYBC001TSBM W120 x D40 x H45

#### <u>Materials</u>

Frame & Legs . Teak branch Seat . Natural rattan

#### Frame . Legs

Seat . Back