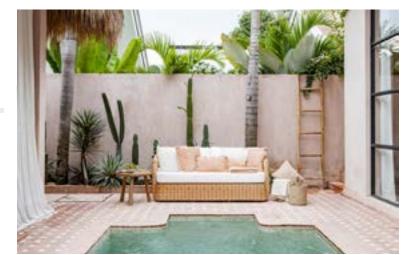

#### **HANGING CHAIR**

N394N1 W84 x D54 x H120

<u>Materials</u>

Frame . Hand painted aluminium Seat & Back . Synthetic

Frame

HOURS

The Pinkaboo villa is located in the Canggu area. It is a peaceful place that favours relaxation, calm and a slow lifestyle.

Its reddish shades are further enhanced by the red light of the sunset that can add warmth to any place.

MY MUST

THE MATERIALS, SHAPES AND COLOURS OF NATURE

The Nut collection of sofas and armchairs is made from natural CL synthetic rattan.