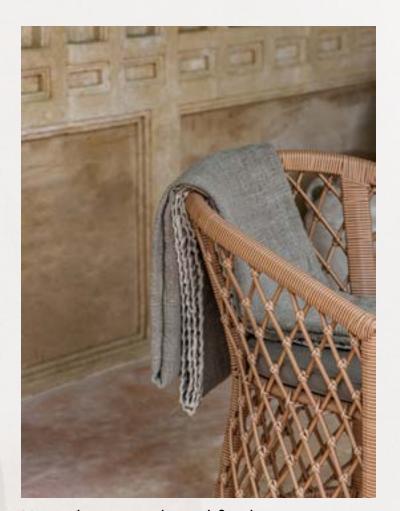

COLOURS PRESERVE

SYNTHETIC
FIBRES LET YOU
REPRODUCE
THE FORMS OF
NATURAL RATTAN,
REINTERPRETING
DESIGN IN A
MODERN KEY. IT'S
A TOP-QUALITY
MATERIAL THAT
PRESERVES ITS
BRIGHT AND LIVELY
COLOURS THANKS
TO THE SPECIAL
TECHNIQUES USED.

Cosy furniture to admire landscapes and memories from

The Brooklyn chair is covered with natural, rattan-coloured, synthetic fibre.

Lombok\_ bench / Brooklyn\_ dining armchair

Brooklyn\_ dining armchair / Santorini\_ coffee table