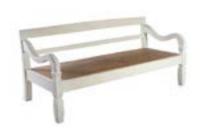

The Siena table is made of natural teak available in three colours. Its country style is balanced by its modern, linear and minimalist design.

Lader\_ scale

WAY FOR EVERY SHADE OF RED.

Theo Branch\_ bench