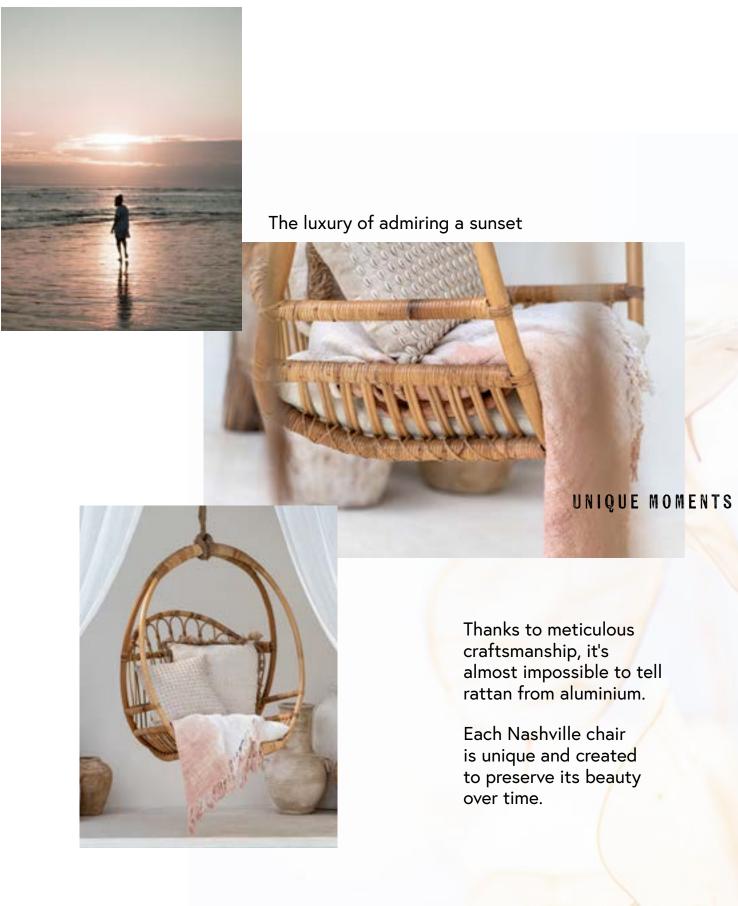

## Nashville

#### HANGING

N397N1 W86 x D58 x H109

#### **Materials**

Frame . Hand painted aluminium Back & Seat . Synthetic Cushion . Fabric

#### Frame