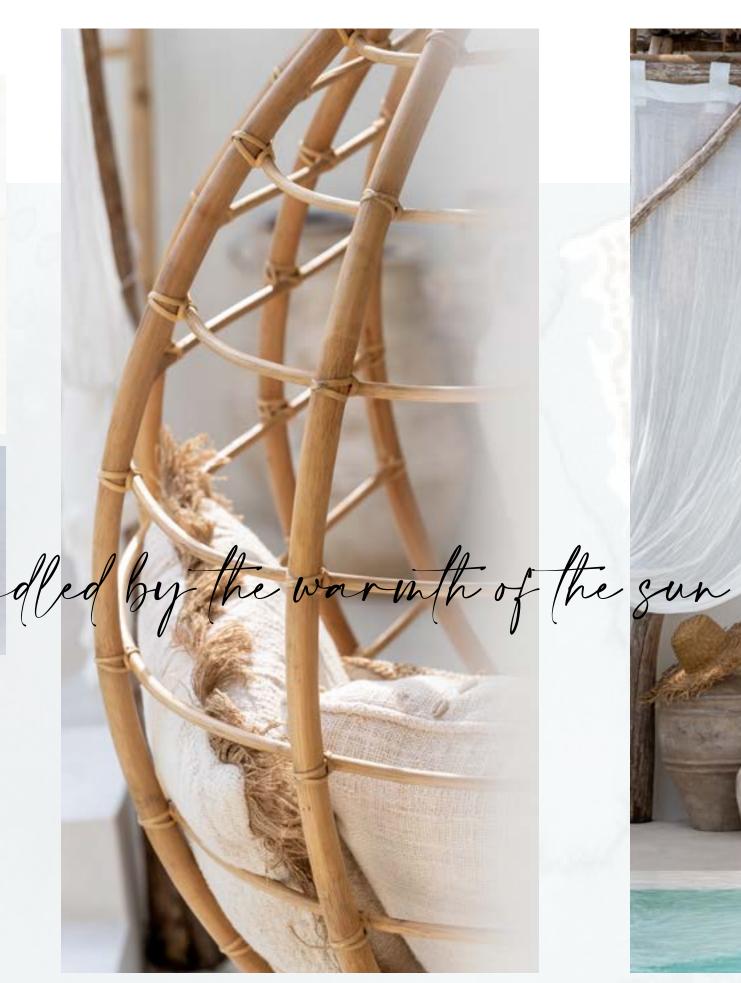

### JOULI

There are objects that embody ageless charm, even as time passes unrelentingly by.

The frame of the Dayton hanging chair is in hand-painted aluminium with a Manao Texture finish. The weave is in natural rattan.

THE DUCTILE QUALITIES
OF ALUMINIUM
THE NATURAL APPEAL
OF RATTAN

macramé weave

Louis is just perfect for outdoors because the cord used is sunproof.

It's a hanging chair to relax on while swinging gently in the wind.