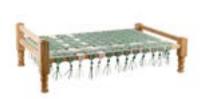

The Fes Daybed is made of teak paired with hand-knotted, sunproof rope.

nterwoven colo

\_ Natural materials, like teak, paired with shades inspired by nature: these are the right ingredients for furniture that is long-lasting, both in terms of style and wear resistance.

Fes\_ deck chair

The macramé weave of the Fes deck chair comes from the villages of Java, an Indonesian island where this technique is still done by hand.

\_ A convivial table sparks lively conversations. It's not just a piece of furniture but the backdrop of memories that warm the heart.