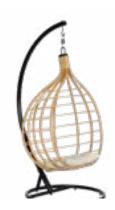

### JOULI

There are objects that embody ageless charm, even as time passes unrelentingly by.

The frame of the Dayton hanging chair is in hand-painted aluminium with a Manao Texture finish. The weave is in natural rattan.

THE DUCTILE QUALITIES
OF ALUMINIUM
THE NATURAL APPEAL
OF RATTAN

macramé weave

Louis is just perfect for outdoors because the cord used is sunproof.

It's a hanging chair to relax on while swinging gently in the wind.

#### HANGING CHAIR

N396N1 W84 x D56 x H127

#### <u>Materials</u>

Frame . Hand painted aluminium Back & Seat . Synthetic Cushion . Fabric