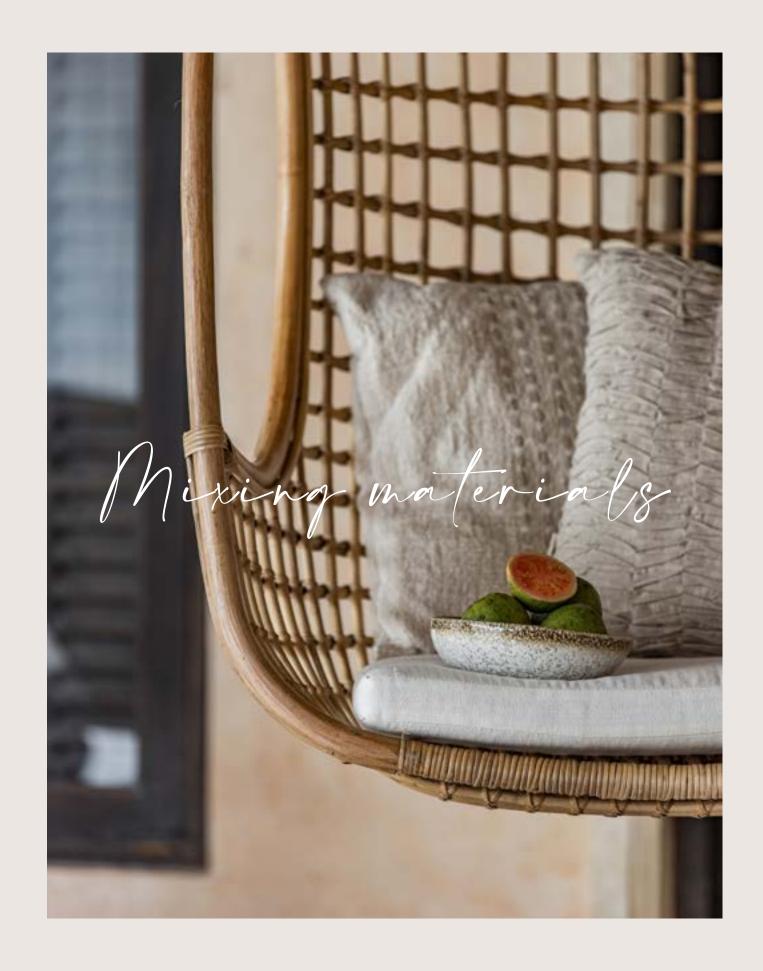

### JOULI

There are objects that embody ageless charm, even as time passes unrelentingly by.

The frame of the Dayton hanging chair is in hand-painted aluminium with a Manao Texture finish. The weave is in natural rattan.

THE DUCTILE QUALITIES
OF ALUMINIUM
THE NATURAL APPEAL
OF RATTAN

macramé weave

Louis is just perfect for outdoors because the cord used is sunproof.

It's a hanging chair to relax on while swinging gently in the wind.

OUR IMPERFECTIONS
DISTINGUISH US,
THEY MAKE US UNIQUE
AND ALLOW US TO
STAND OUT FROM
THE CROWD. THEY
TELL THE STORY OF A
PRESUMED WEAKNESS
TRANSFORMED INTO
SOMETHING TO BOAST
ABOUT, OF INSECURITY

Louis\_swing seat