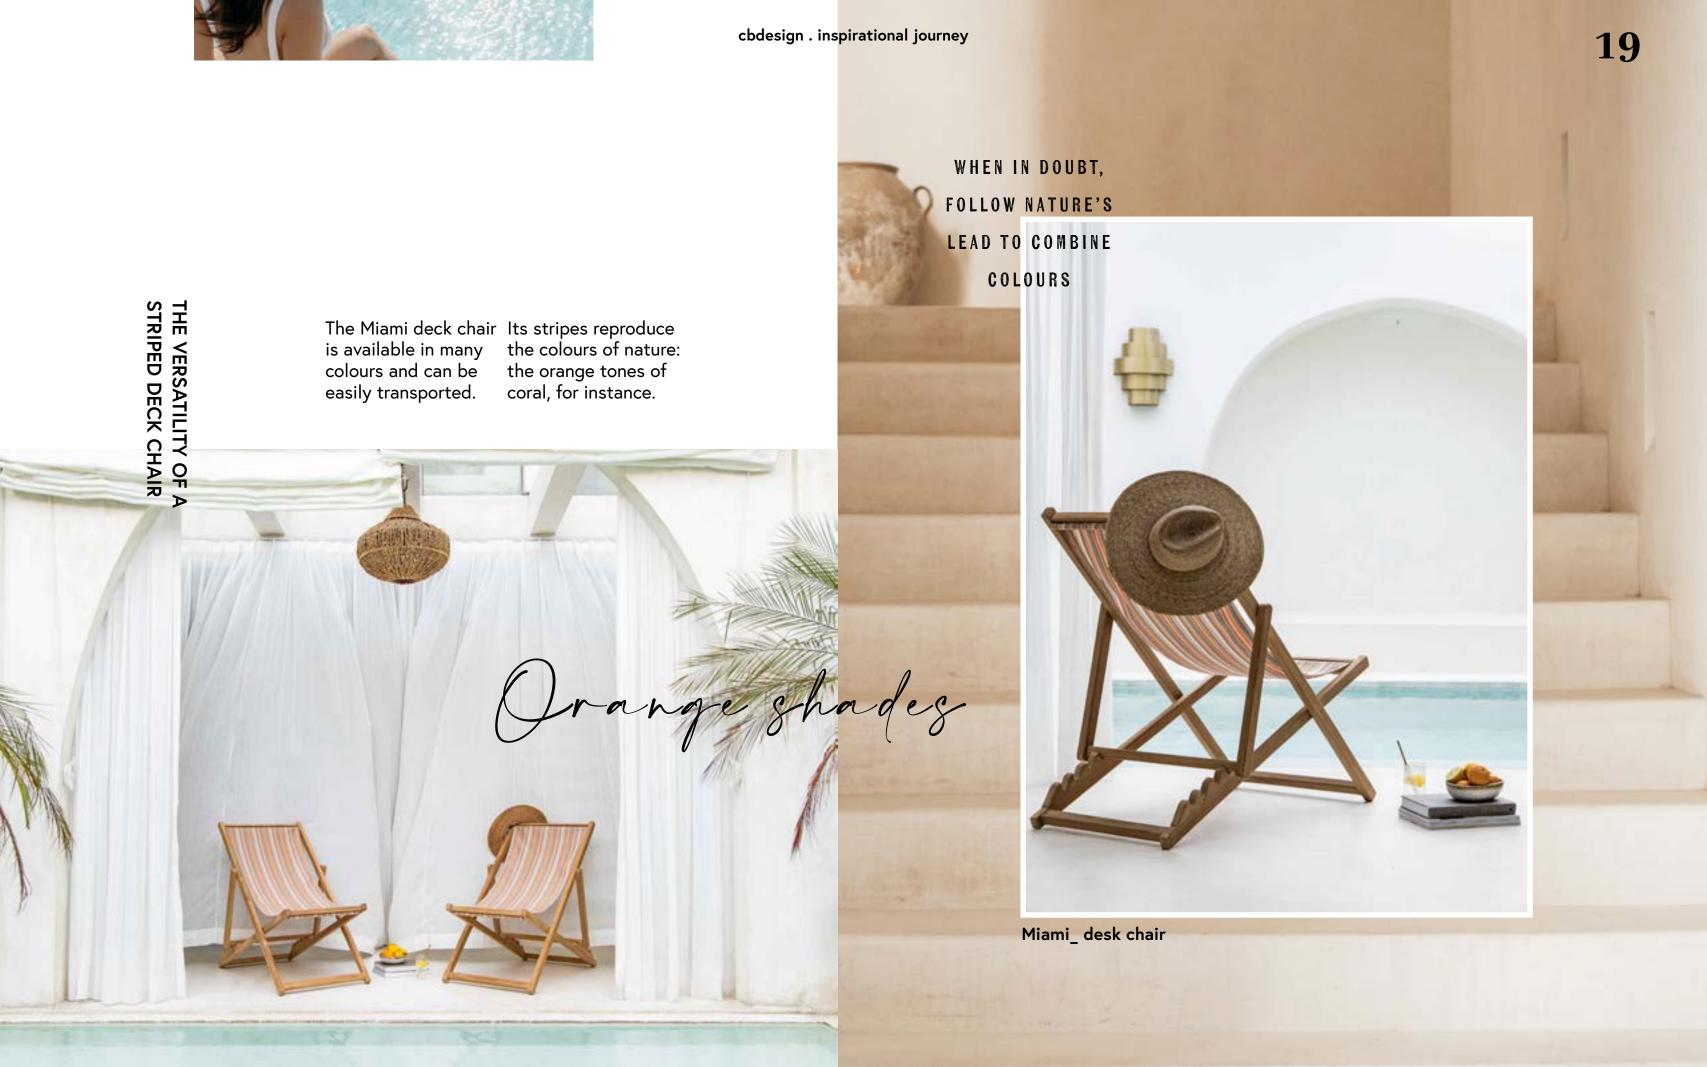

Fes\_ deck chair

The macramé weave of the Fes deck chair comes from the villages of Java, an Indonesian island where this technique is still done by hand.

\_ A convivial table sparks lively conversations. It's not just a piece of furniture but the backdrop of memories that warm the heart.

The Siena table is made of natural teak available in three colours. Its country style is balanced by its modern, linear and minimalist design.

Lader\_ scale

WAY FOR EVERY SHADE OF RED.

Theo Branch\_ bench