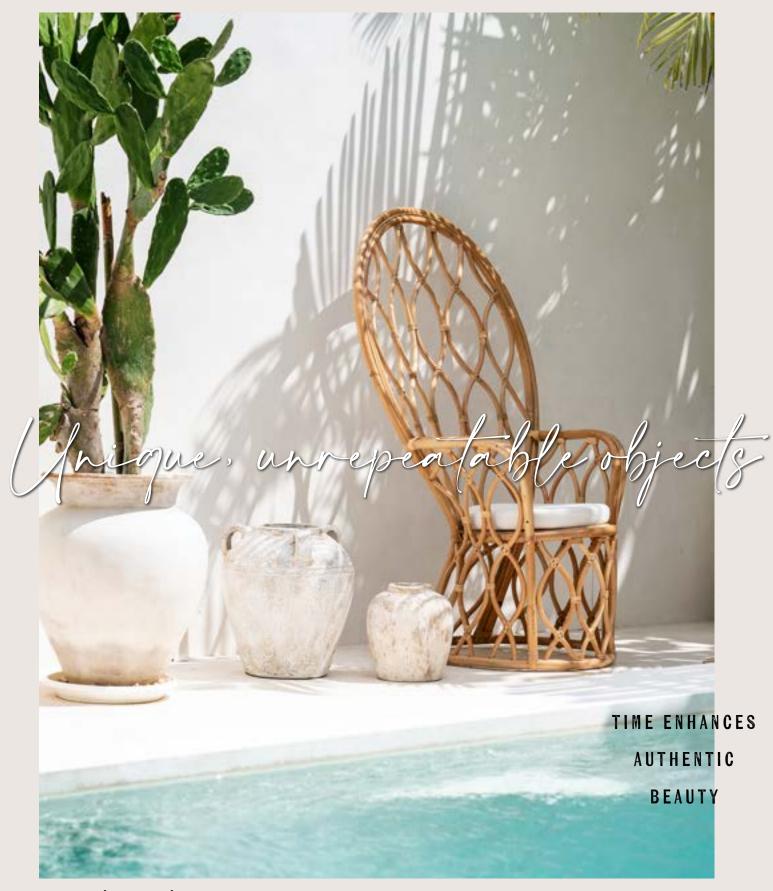

Each product is created to be timeless: in terms of beauty, style and durability.

Ady\_ lounge chair / Ubud\_ coffee table / Chicago\_ hanging chair

Natural teak, recycled teak, natural rattan: warm tones that are similar give you the freedom to mix and match materials and collections.

its furniture to be just

as precious; items to be created and preserved at all costs. INSPIRATIONAL JOURNEY . FIRE