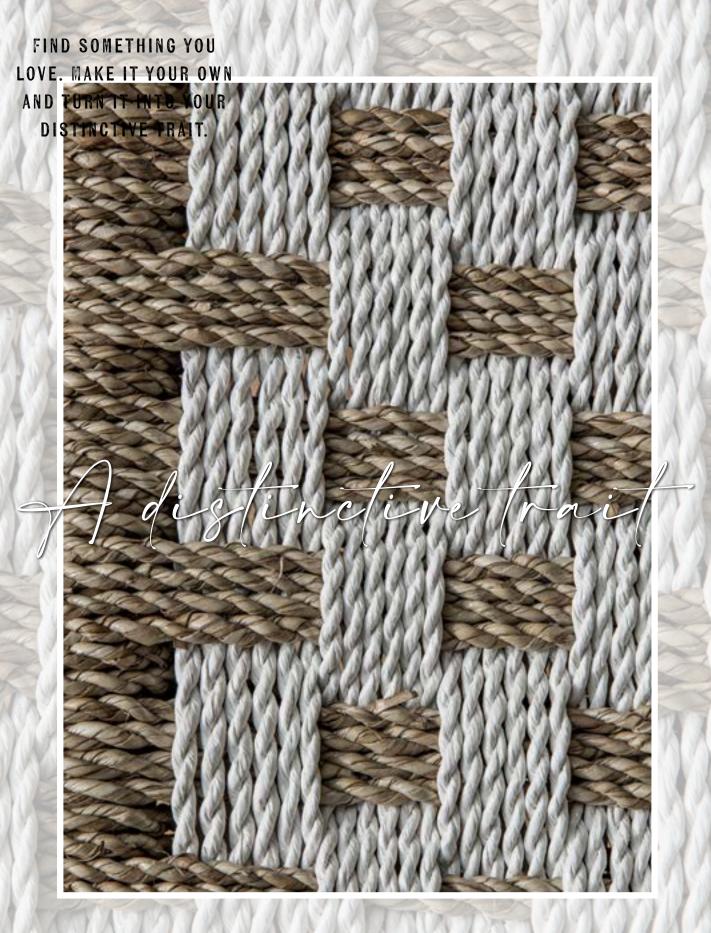

CONTRASTING COLOURS, LIKE THOSE FOUND IN FIRE: AT ONCE WARM AND

COLD.

ic shapes and contrasts

Seagrass bench\_

The geometric pattern of this weave is set off by the use of contrasting colours.

Interwoven fibres are a distinctive feature of Cbdesign's collections.

They stay put over time, neither coming loose nor fraying.

A distinctive style

NATURAL HONEY COLOURED SOPHISTICATED IN BLACK COLOURED

Ady has a wide, cosy seat that invites you to indulge in total relaxation.