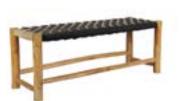

## Bench seagrass

#### **BENCH**

NEKYBC001TSBM W120 x D40 x H45

#### <u>Materials</u>

Frame & Legs . Teak branch Seat . Natural rattan

#### Frame . Legs

Seat . Back