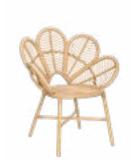

Raissa\_ lounge chair

The knots, veins and shades of natural rattan faithfully reproduced by hand: this describes our Manao Texture finish in a nutshell.

CBDESIGN TEAK IS
TOP-QUALITY WOOD:
IT IS CERTIFIED, COMES
FROM CONTROLLED
AND ECOSUSTAINABLE
PLANTATIONS AND
IS MADE FROM TREES
THAT ARE AT LEAST
40 YEARS OLD. THIS
ALSO GUARANTEES
ITS RESISTANCE TO
WEATHERING, WATER
AND CHLORIDE.

## Raissa

#### LOUNGE CHAIR

N013N1 W66 x D50 x H105

Materials
Frame . Manao Texture
finished aluminium
Back . Synthetic rope
Cushion . Stinson 13

Frame