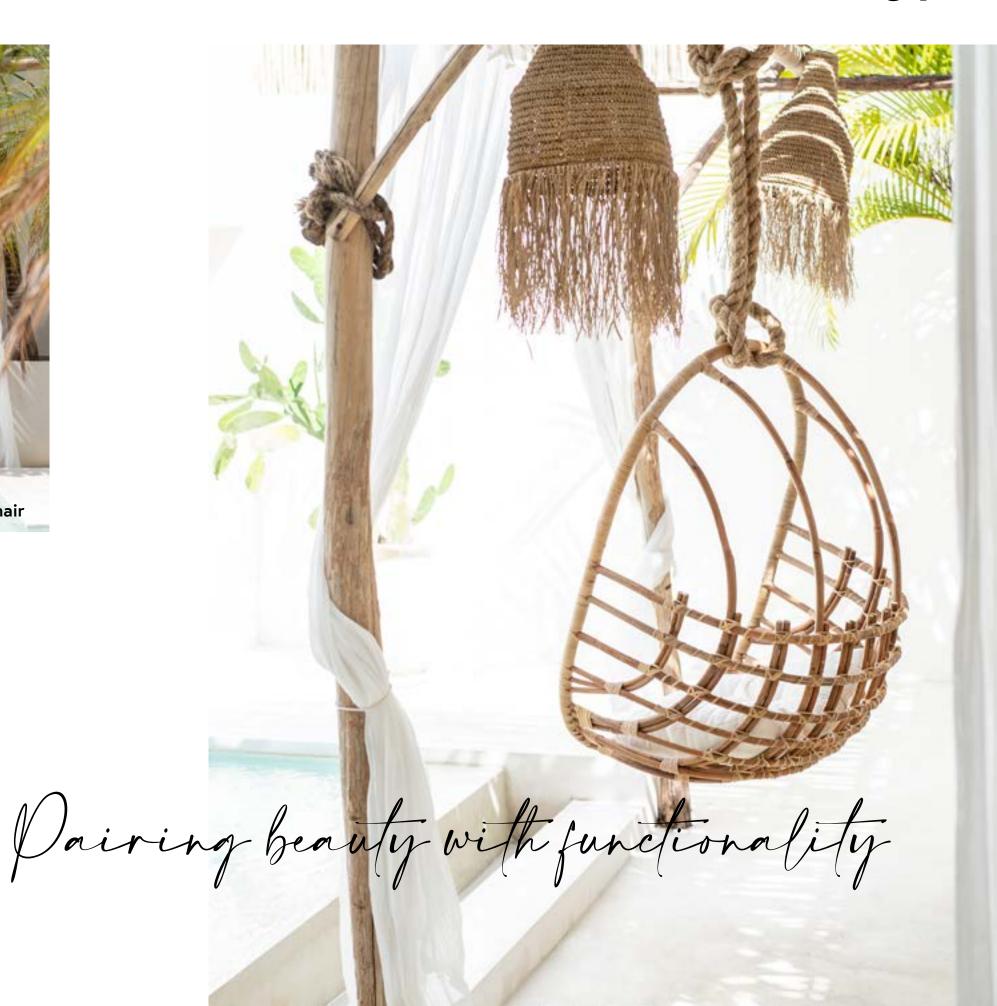

### JOULI

There are objects that embody ageless charm, even as time passes unrelentingly by.

The frame of the Dayton hanging chair is in hand-painted aluminium with a Manao Texture finish. The weave is in natural rattan.

THE DUCTILE QUALITIES
OF ALUMINIUM
THE NATURAL APPEAL
OF RATTAN

macramé weave

Louis is just perfect for outdoors because the cord used is sunproof.

It's a hanging chair to relax on while swinging gently in the wind.