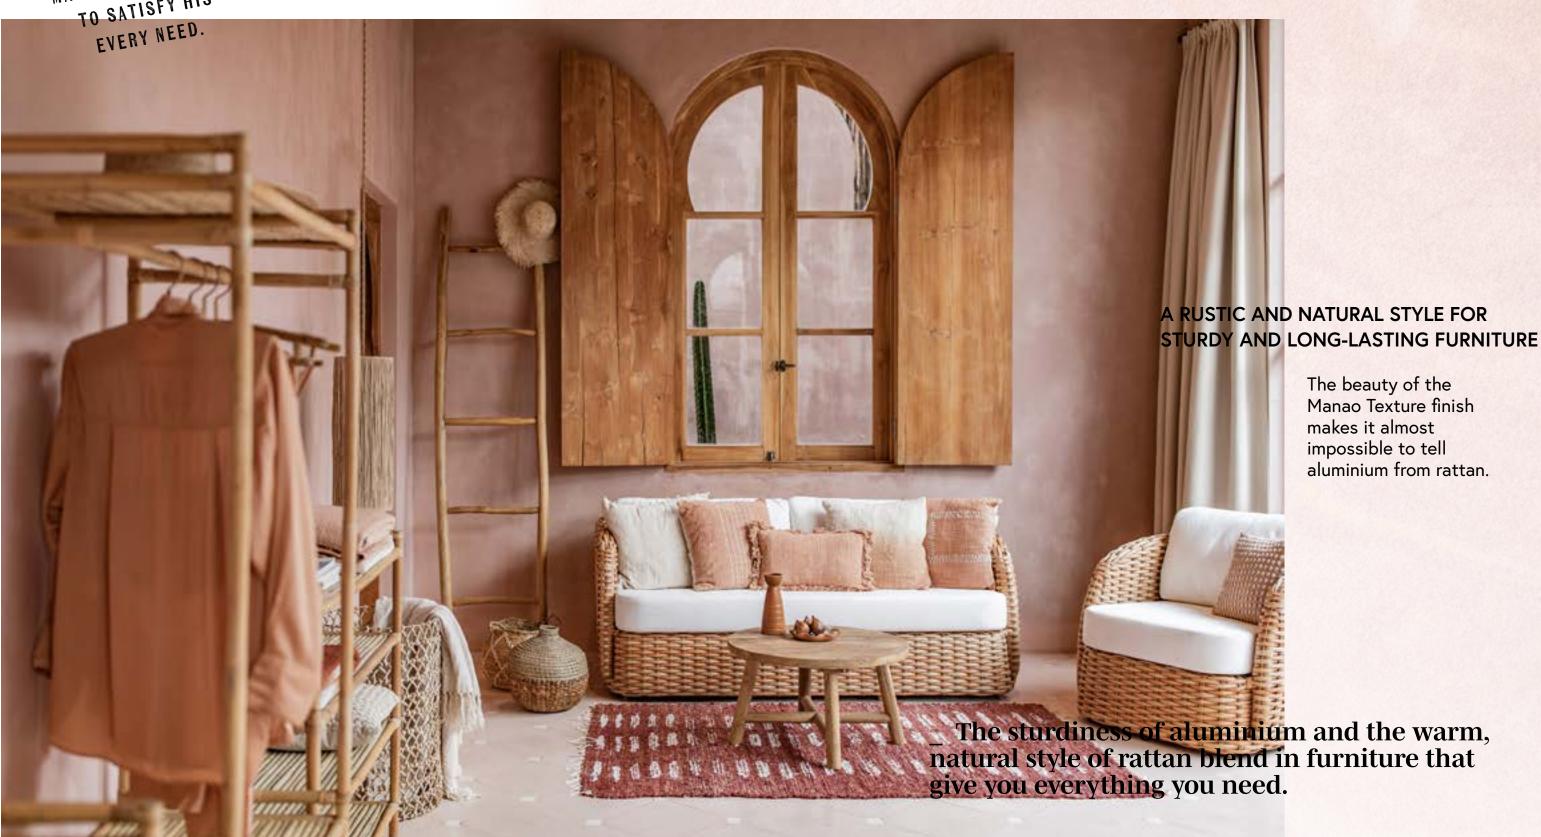

Raissa\_ lounge chair

The knots, veins and shades of natural rattan faithfully reproduced by hand: this describes our Manao Texture finish in a nutshell.

CBDESIGN TEAK IS
TOP-QUALITY WOOD:
IT IS CERTIFIED, COMES
FROM CONTROLLED
AND ECOSUSTAINABLE
PLANTATIONS AND
IS MADE FROM TREES
THAT ARE AT LEAST
40 YEARS OLD. THIS
ALSO GUARANTEES
ITS RESISTANCE TO
WEATHERING, WATER
AND CHLORIDE.

The Rustic coffee table is available in different diameters and heights.

Recycled teak gives it a country yet minimalist appeal.

Rustic\_ coffee table

cbdesign . inspirational journey

Oran Charles

Top-quality synthetic material meets aluminium painted with a Manao Texture finish.