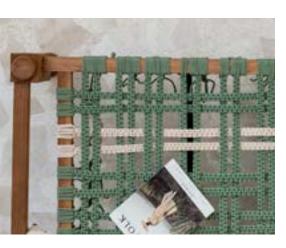

The Fes Daybed is made of teak paired with hand-knotted, sunproof rope.

nterwoven colo

\_ Natural materials, like teak, paired with shades inspired by nature: these are the right ingredients for furniture that is long-lasting, both in terms of style and wear resistance.

## Fes Daybed

#### **DAYBED**

WTWMDB020TP W120 x D202 x H62

<u>Materials</u>

Frame . Natural teak & Sunproof rope