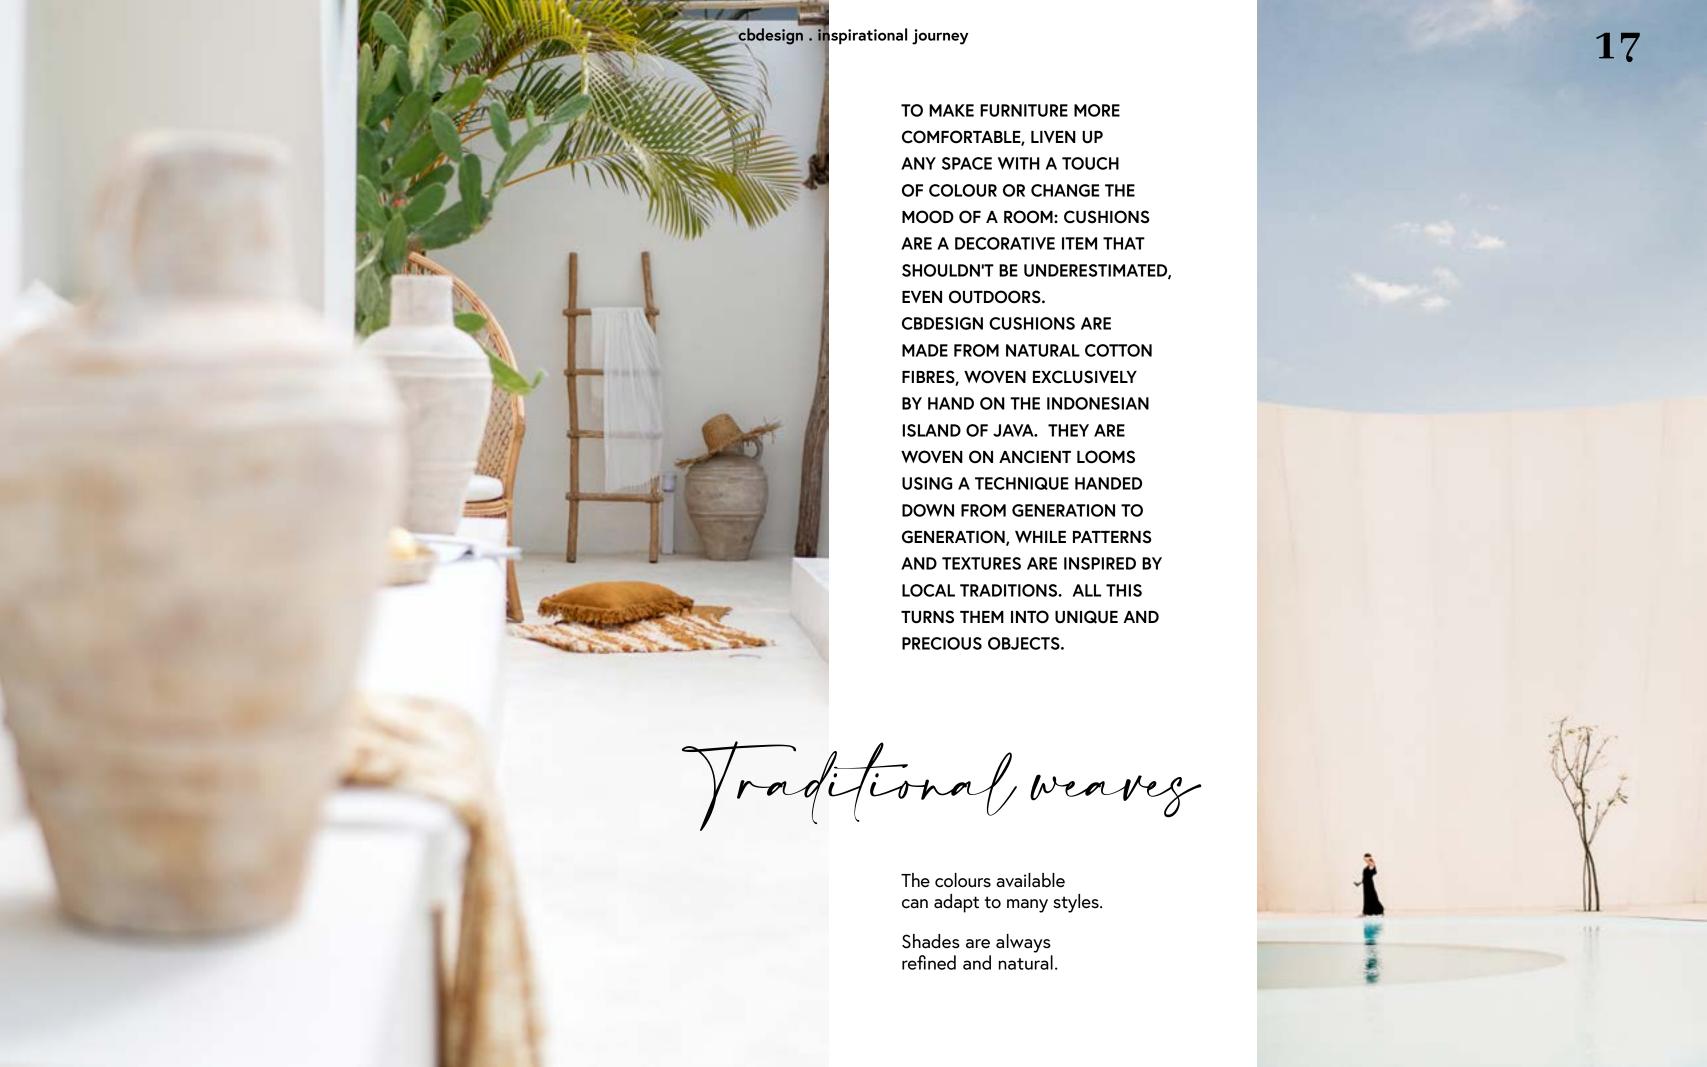

COLOURS PRESERVE

SYNTHETIC
FIBRES LET YOU
REPRODUCE
THE FORMS OF
NATURAL RATTAN,
REINTERPRETING
DESIGN IN A
MODERN KEY. IT'S
A TOP-QUALITY
MATERIAL THAT
PRESERVES ITS
BRIGHT AND LIVELY
COLOURS THANKS
TO THE SPECIAL
TECHNIQUES USED.

Cosy furniture to admire landscapes and memories from

The Brooklyn chair is covered with natural, rattan-coloured, synthetic fibre.

Lombok\_ bench / Brooklyn\_ dining armchair

Brooklyn\_ dining armchair / Santorini\_ coffee table

CONTRASTING COLOURS, LIKE THOSE FOUND IN FIRE: AT ONCE WARM AND

COLD.

ic shapes and contrasts

Seagrass bench\_

The geometric pattern of this weave is set off by the use of contrasting colours.

Interwoven fibres are a distinctive feature of Cbdesign's collections.

They stay put over time, neither coming loose nor fraying.

A distinctive style

NATURAL HONEY COLOURED SOPHISTICATED IN BLACK COLOURED

Ady has a wide, cosy seat that invites you to indulge in total relaxation.