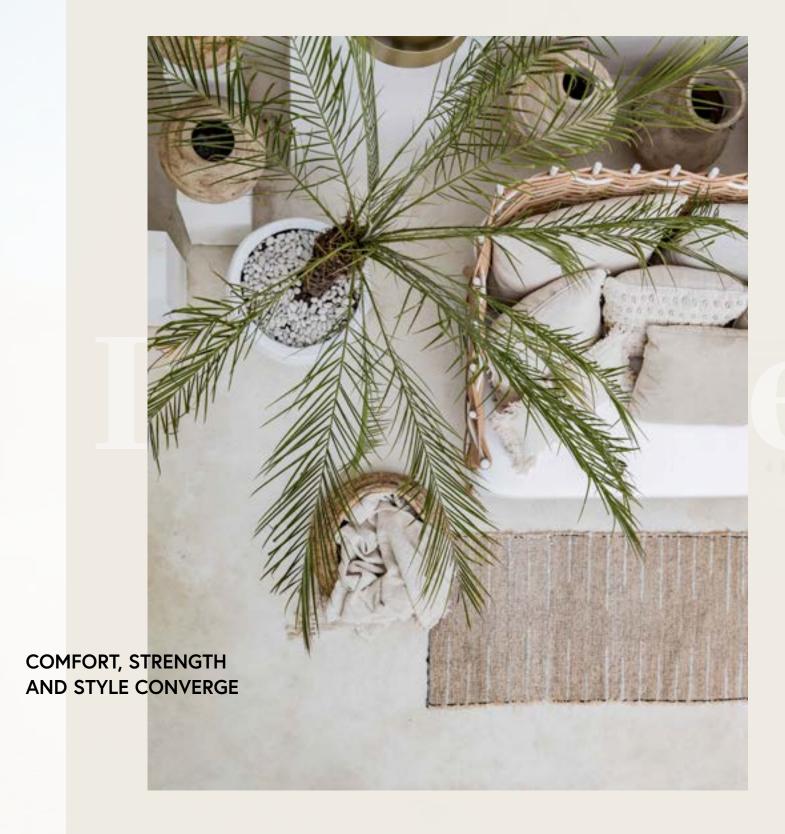

### "The best light" To DESIGNED TO NOMADA HOUSE IS DESIGNED TO BE CONTINUOUSLY FILLED WITH NATURAL LIGHT. WARM, NATURAL LIGHT.

The frame of the Mira sofa is in white, epoxy powder-coated aluminium.

The back is in natural CL coloured synthetic rattan: a top-quality, natural and resistant material.

Mira\_ sofa / Joy Cube\_ lantern / Abaca Lily Low Belly\_ Basket

Wood radiates pleasant, natural warmth.

Synthetic rattan and aluminium are interwoven in an aesthetically-pleasing contrast on the Mira back.