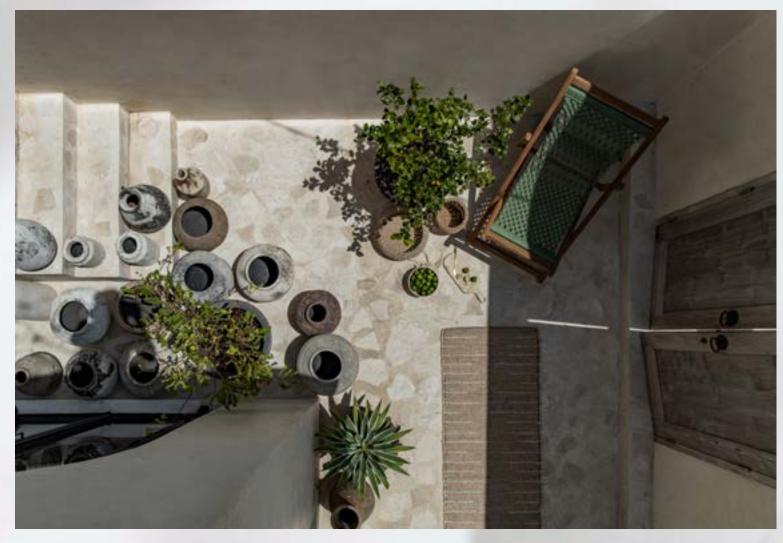

Fes\_ deck chair

The macramé weave of the Fes deck chair comes from the villages of Java, an Indonesian island where this technique is still done by hand.

\_ A convivial table sparks lively conversations. It's not just a piece of furniture but the backdrop of memories that warm the heart.

The Fes Daybed is made of teak paired with hand-knotted, sunproof rope.

nterwoven colo

\_ Natural materials, like teak, paired with shades inspired by nature: these are the right ingredients for furniture that is long-lasting, both in terms of style and wear resistance.