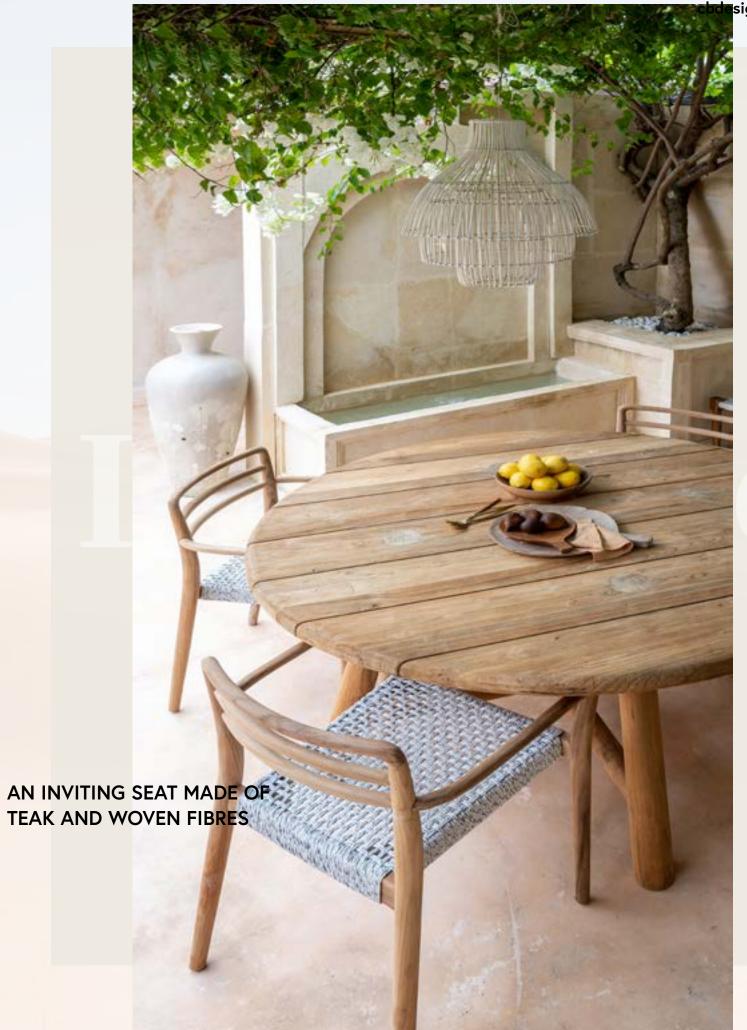

HANDMADE WEA

The wraparound teak back encompasses the armrests of the Caroline chair. The seat is in Vienna straw.

METICULOUS CRAFTSMANSHIP
THAT IS STURDY AND LONG-LASTING

Caroline\_ dining armchair

A table to live around every day

ONE OF THE
POSITIVE QUALITIES
OF WOOD IS
ITS ABILITY
TO TRANSMIT
A FEELING OF
WARMTH. IT'S NOT A
MATTER OF PHYSICS
BUT OF ENERGY.
WOOD RECREATES
THE MAGICAL
FEELING OF LIVING
IN CONTACT WITH
NATURE.

Alpine\_table / Caroline\_dining armchair

TEAK IS SUCH A PRIZED AND STRONG WOOD SPECIES THAT

IT CAN RIGHTLY BE REGARDED

AS AN AUTHENTIC GIFT FROM

MOTHER EARTH

Alpine is a dining table designed for hassle-free use: made from teak, it can withstand anything for a long time.