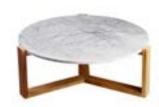

## **Delta**

#### **COFFEE TABLE**

NE041 W ø90 x H37

#### <u>Materials</u>

Legs . Natural teak Top . Cecilia marble

Legs