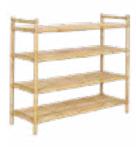

CHANGING COLOURS
TO RENEW A STYLE

BALI IS LOCATED IN THE RING
OF FIRE OF THE PACIFIC OCEAN: THIS
ISLAND HOSTS THREE VOLCANOES
TWO OF WHICH ARE ACTIVE.

FURNITURE DESIGNED
TO SHOWCASE YOUR
OBJECTS AND TELL
YOUR OWN STORY.
OR FURNITURE TO
ORGANISE YOUR LIFE
AND YOUR HABITS.
THE RACK SET OF
SHELVING UNITS
LEAVES PLENTY OF
ROOM FOR PERSONAL
EXPRESSION WHILE
FURNISHING WITH
A FASCINATING,
RUSTIC STYLE.

Aluminium and CL rattan

The Rack line consists of shelving units comprising two to five shelves each.

Different widths and heights can be combined to suit your needs.

A TABLE FOR DRINKING COFFEE AND FLIPPING THROUGH A MAGAZINE