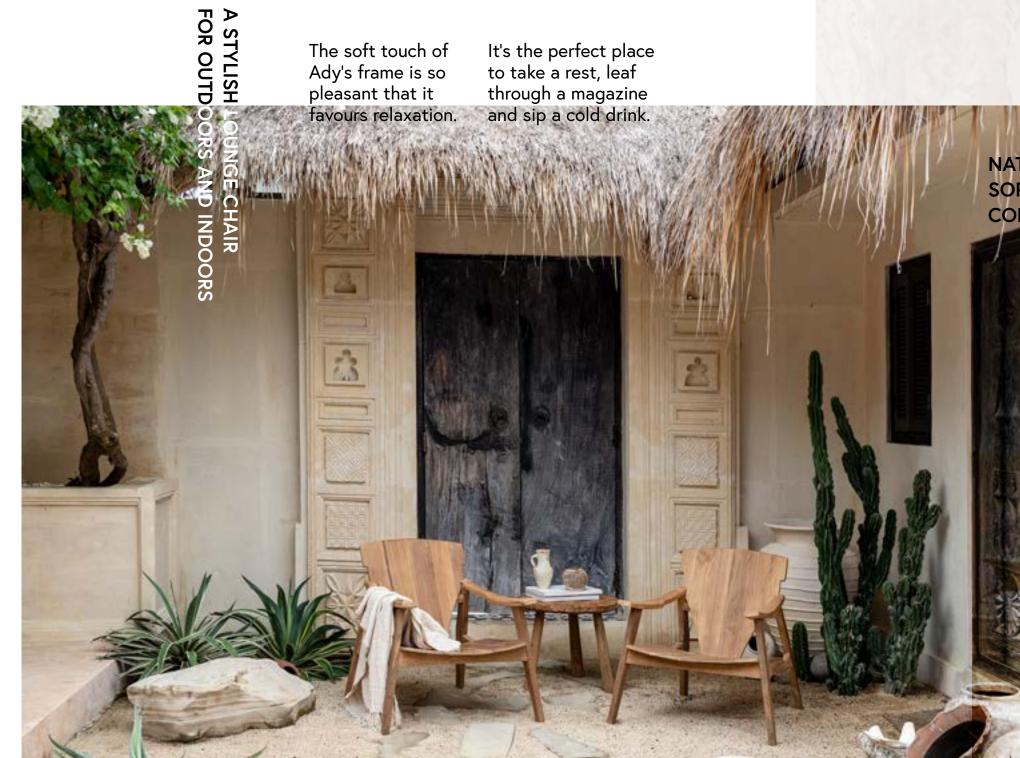

They stay put over time, neither coming loose nor fraying.

A distinctive style

NATURAL HONEY COLOURED SOPHISTICATED IN BLACK COLOURED

Ady has a wide, cosy seat that invites you to indulge in total relaxation.

The chair is available in two options: natural-coloured or black.

NATURAL, OILY
RESIN: THAT'S THE
SECRET OF TEAK AND
WHAT MAKES IT SO
RESISTANT.

Ady\_ lounge chair / Rustic\_ coffee table

Ubud\_ dining table / Alisee\_ dining chair