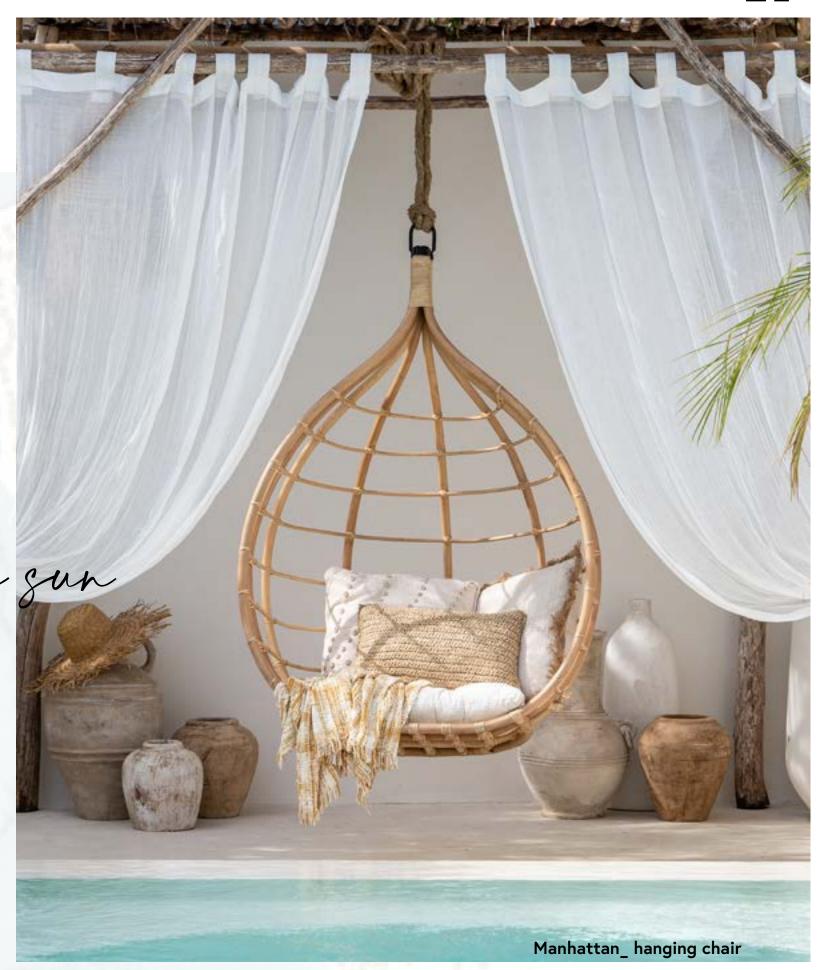

## Manhatan

#### HANGING CHAIR

N396N1 W84 x D56 x H127

#### <u>Materials</u>

Frame . Hand painted aluminium Back & Seat . Synthetic Cushion . Fabric