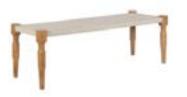

The Siena table is made of natural teak available in three colours. Its country style is balanced by its modern, linear and minimalist design.

Lader\_ scale

WAY FOR EVERY SHADE OF RED.

Theo Branch\_ bench