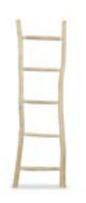

## Lader

#### **SCALE**

NE00LR012TFWWL H150/200/220

Material
Teak branch wood

Material