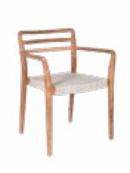

HANDMADE WEA

The wraparound teak back encompasses the armrests of the Caroline chair. The seat is in Vienna straw.

METICULOUS CRAFTSMANSHIP
THAT IS STURDY AND LONG-LASTING

Caroline\_ dining armchair

A table to live around every day

ONE OF THE
POSITIVE QUALITIES
OF WOOD IS
ITS ABILITY
TO TRANSMIT
A FEELING OF
WARMTH. IT'S NOT A
MATTER OF PHYSICS
BUT OF ENERGY.
WOOD RECREATES
THE MAGICAL
FEELING OF LIVING
IN CONTACT WITH
NATURE.

Alpine\_table / Caroline\_dining armchair

## Caroline

#### **ARMCHAIR**

TJ434

#### Materials

Frame . Teak Wood Seat . Synthetic Vienna straw Frame

Seat