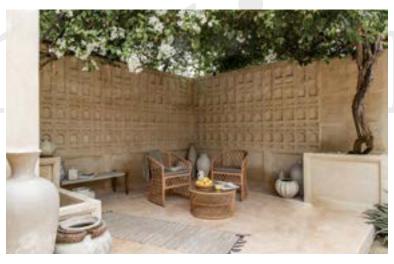

Cosy furniture to admire landscapes and memories from

The Brooklyn chair is covered with natural, rattan-coloured, synthetic fibre.

Lombok\_ bench / Brooklyn\_ dining armchair

Brooklyn\_ dining armchair / Santorini\_ coffee table

CONTRASTING COLOURS, LIKE THOSE FOUND IN FIRE: AT ONCE WARM AND

COLD.

ic shapes and contrasts

Seagrass bench\_

The geometric pattern of this weave is set off by the use of contrasting colours.

Interwoven fibres are a distinctive feature of Cbdesign's collections.

They stay put over time, neither coming loose nor fraying.

A distinctive style

NATURAL HONEY COLOURED SOPHISTICATED IN BLACK COLOURED

Ady has a wide, cosy seat that invites you to indulge in total relaxation.