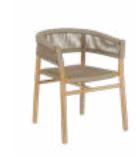

## Caroline

#### **ARMCHAIR**

TJ434

#### Materials

Frame . Teak Wood Seat . Synthetic Vienna straw Frame

Seat