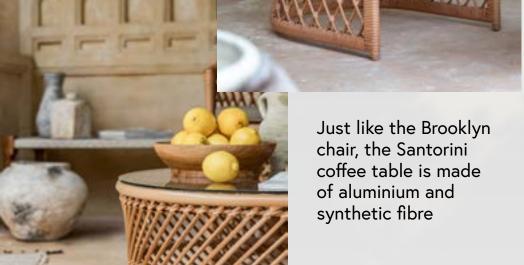

Cosy furniture to admire landscapes and memories from

The Brooklyn chair is covered with natural, rattan-coloured, synthetic fibre.

Lombok\_ bench / Brooklyn\_ dining armchair

Brooklyn\_ dining armchair / Santorini\_ coffee table