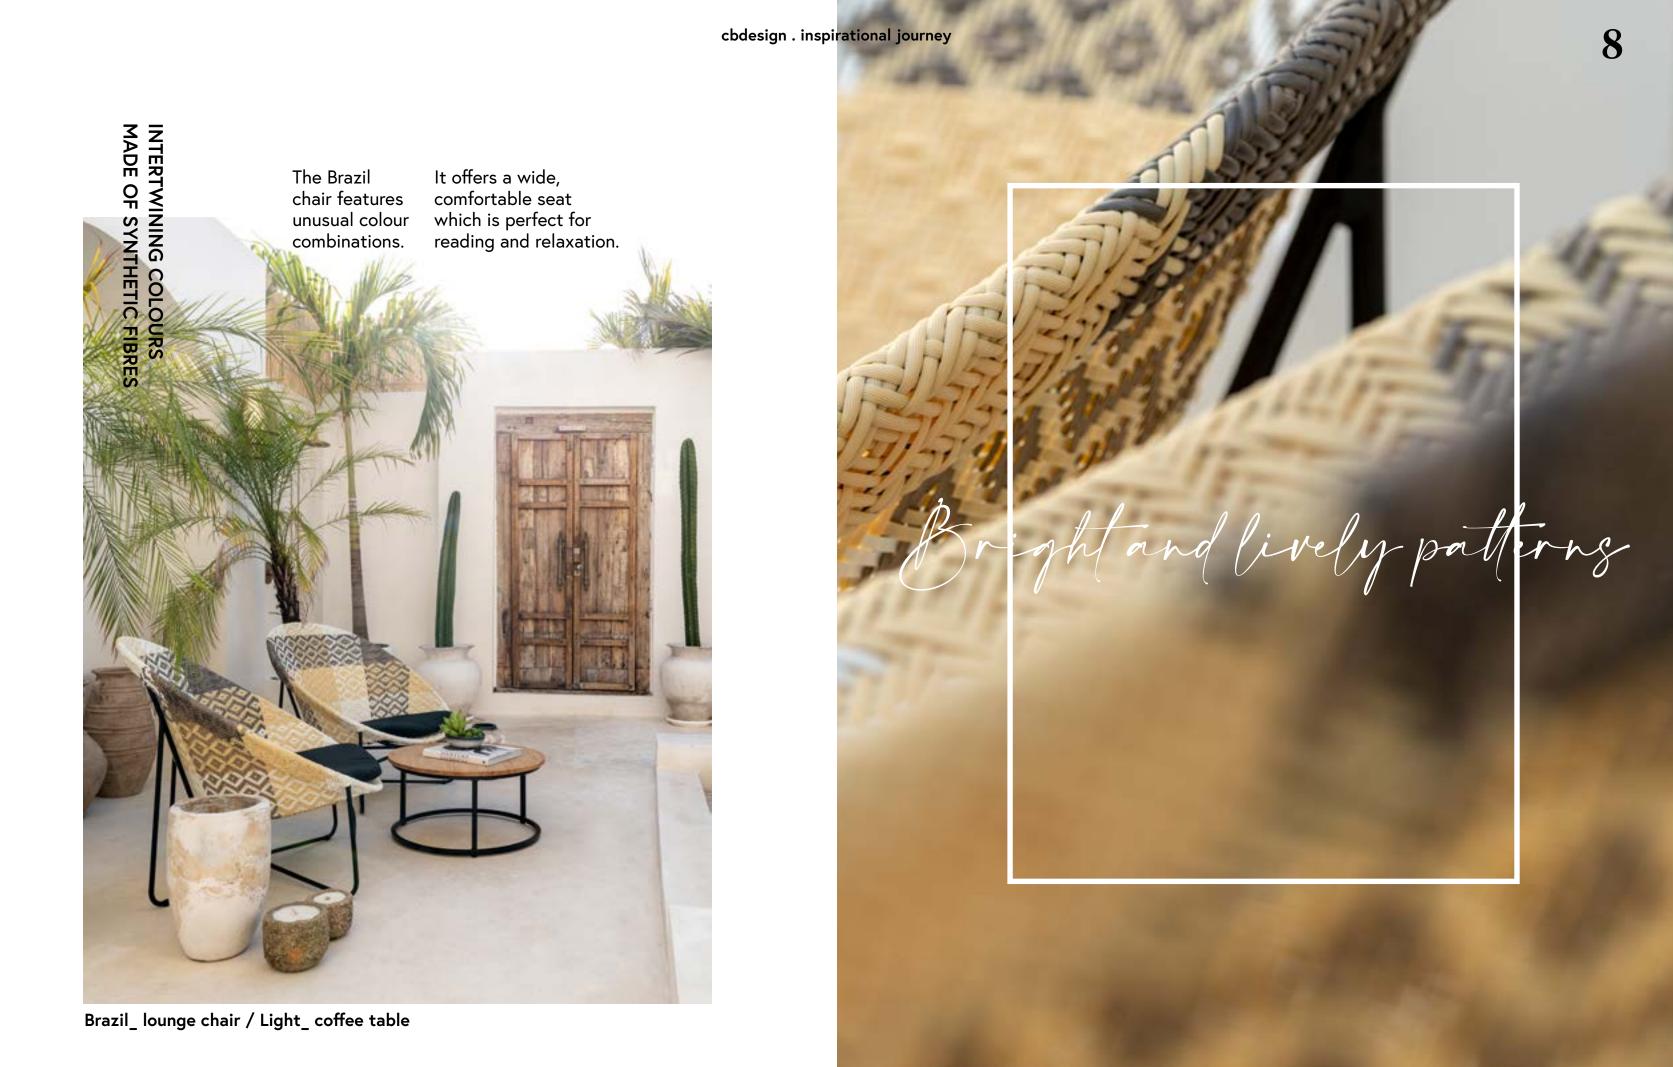

### "The best light" To DESIGNED TO NOMADA HOUSE IS DESIGNED TO BE CONTINUOUSLY FILLED WITH NATURAL LIGHT. WARM, NATURAL LIGHT.

The frame of the Mira sofa is in white, epoxy powder-coated aluminium.

The back is in natural CL coloured synthetic rattan: a top-quality, natural and resistant material.

Mira\_ sofa / Joy Cube\_ lantern / Abaca Lily Low Belly\_ Basket

Wood radiates pleasant, natural warmth.

Synthetic rattan and aluminium are interwoven in an aesthetically-pleasing contrast on the Mira back.

THE FIBRES BY HAND ADDS
SUPERIOR SUPPLENESS TO
THE DESIGN, MAKING
THE DAYBED EXTREMELY
COMFORTABLE.
PAINSTAKING WORKMANSHIP
ENHANCES THE CHARM AND
VALUE OF EACH PIECE OF
FURNITURE, TURNING IT INTO
A UNIQUE AND INIMITABLE ITEM.