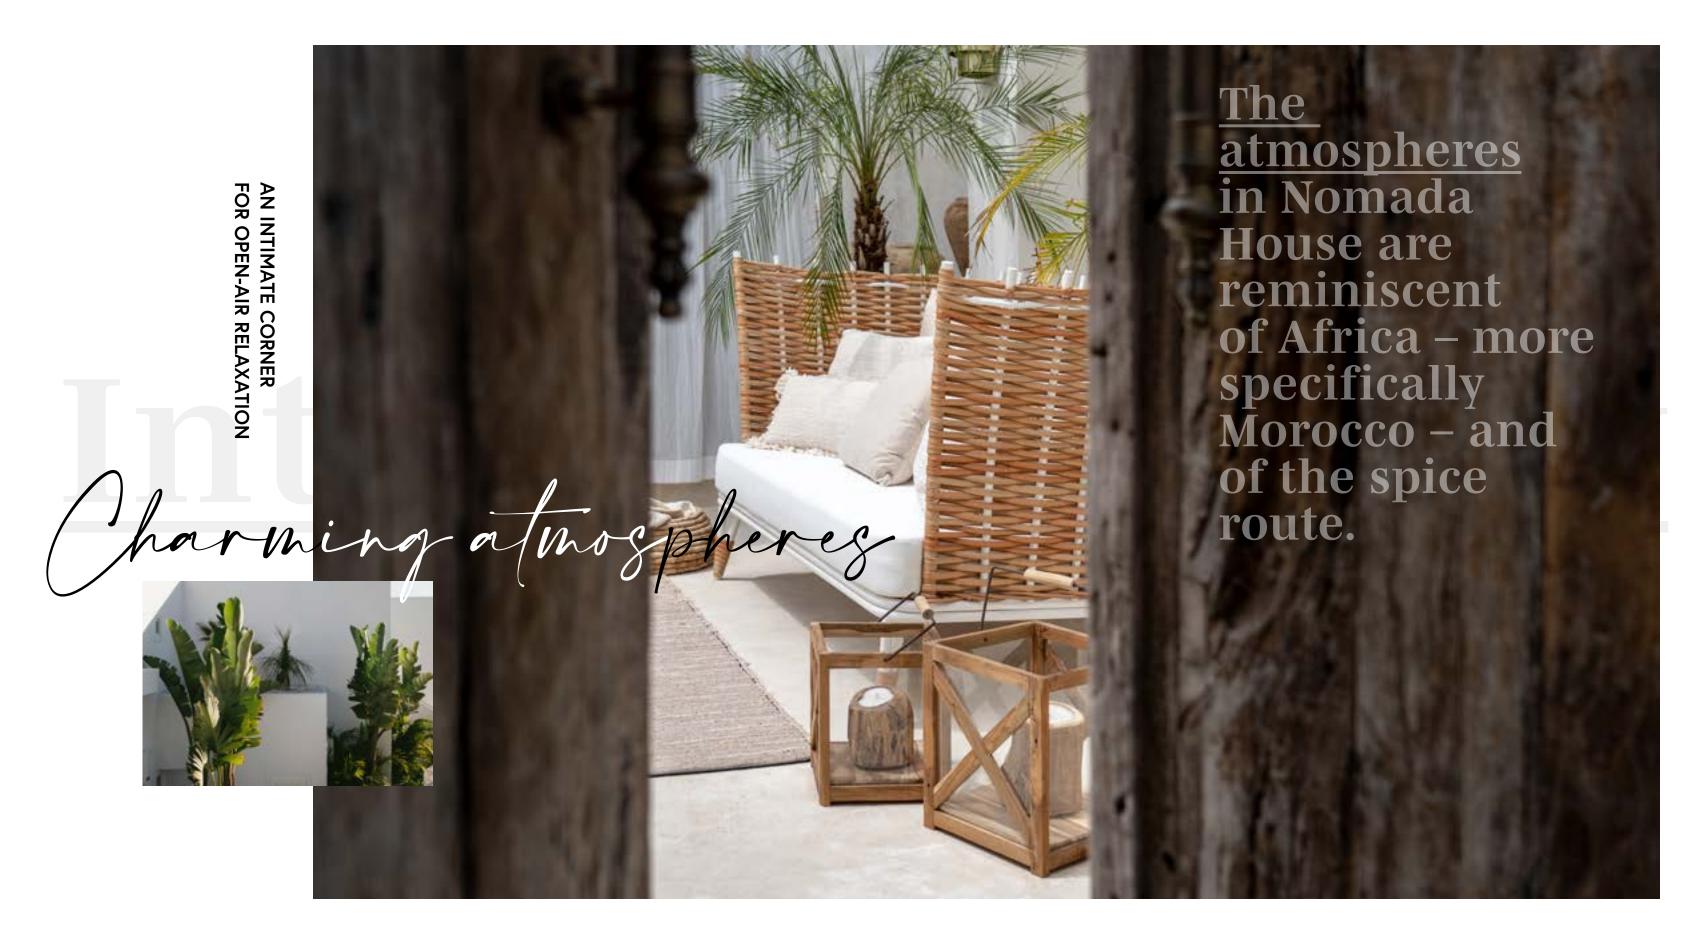

### "The best light" To DESIGNED TO NOMADA HOUSE IS DESIGNED TO BE CONTINUOUSLY FILLED WITH NATURAL LIGHT. WARM, NATURAL LIGHT.

The frame of the Mira sofa is in white, epoxy powder-coated aluminium.

The back is in natural CL coloured synthetic rattan: a top-quality, natural and resistant material.

Mira\_ sofa / Joy Cube\_ lantern / Abaca Lily Low Belly\_ Basket

Wood radiates pleasant, natural warmth.

Synthetic rattan and aluminium are interwoven in an aesthetically-pleasing contrast on the Mira back.