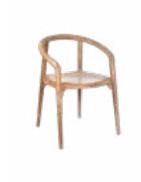

## Caroline

#### **ARMCHAIR**

TJ434

#### Materials

Frame . Teak Wood Seat . Synthetic Vienna straw Frame

Seat