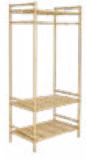

CHANGING COLOURS
TO RENEW A STYLE

BALI IS LOCATED IN THE RING
OF FIRE OF THE PACIFIC OCEAN: THIS
ISLAND HOSTS THREE VOLCANOES
TWO OF WHICH ARE ACTIVE.

FURNITURE DESIGNED
TO SHOWCASE YOUR
OBJECTS AND TELL
YOUR OWN STORY.
OR FURNITURE TO
ORGANISE YOUR LIFE
AND YOUR HABITS.
THE RACK SET OF
SHELVING UNITS
LEAVES PLENTY OF
ROOM FOR PERSONAL
EXPRESSION WHILE
FURNISHING WITH
A FASCINATING,
RUSTIC STYLE.

Aluminium and CL rattan

The Rack line consists of shelving units comprising two to five shelves each.

Different widths and heights can be combined to suit your needs.

A TABLE FOR DRINKING COFFEE AND FLIPPING THROUGH A MAGAZINE