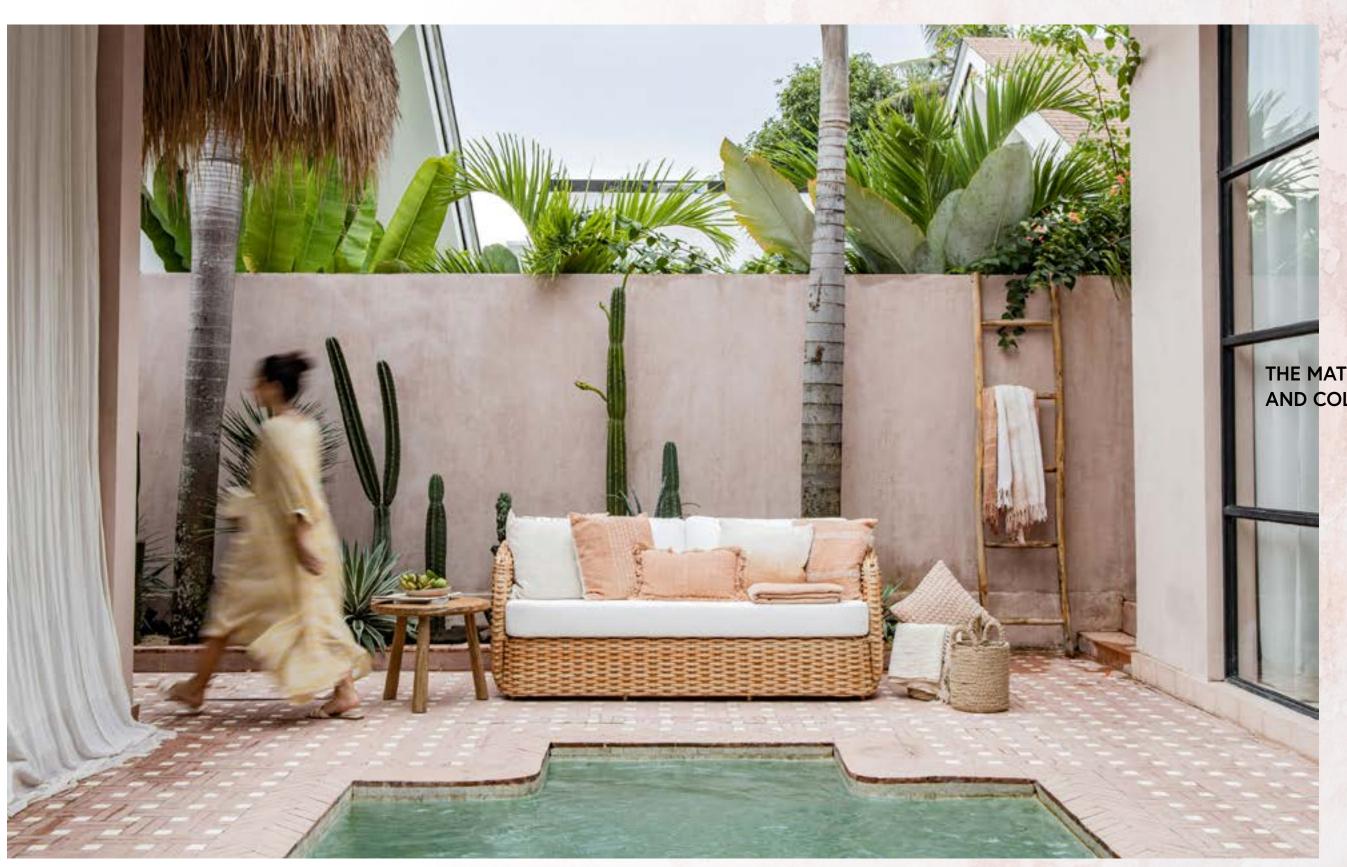

Its reddish shades are further enhanced by the red light of the sunset that can add warmth to any place.

MY MUST

THE MATERIALS, SHAPES AND COLOURS OF NATURE

The Nut collection of sofas and armchairs is made from natural CL synthetic rattan.

Its modern and sophisticated design is inspired by the shapes and colours of nature.

Nut\_ sofa / Rustic\_ coffee table

FRANCESCA PITISCI AND MAURIZIO PRIOLO **DESIGNED THE NUT COLLECTION. IT OFFERS** A VERY EXTENSIVE RANGE **OF PRODUCTS AND DIMENSIONS: TWO OR** THREE-SEATER SOFAS BUT ALSO TWO AND A HALF **SEATER ONES WITH A** TALL BACKREST. A LOUNGE CHAIR AND A **COFFEE TABLE COMPLETE** THE SET. RATTAN IS **AVAILABLE IN ITS NATURAL COLOUR OR IN OTHER OPTIONS. THE OUTDOOR CUSHIONS LET YOU PLAY** WITH STYLES AND COLOURS.

The Rustic table top has a split wood edge.

That sets off its handmade appeal.

Flores\_bench / Zen\_ lantern

Basking blissfully in the sun

a need for the sun

The outdoor cushions feature a non-deformable, soft foam core.