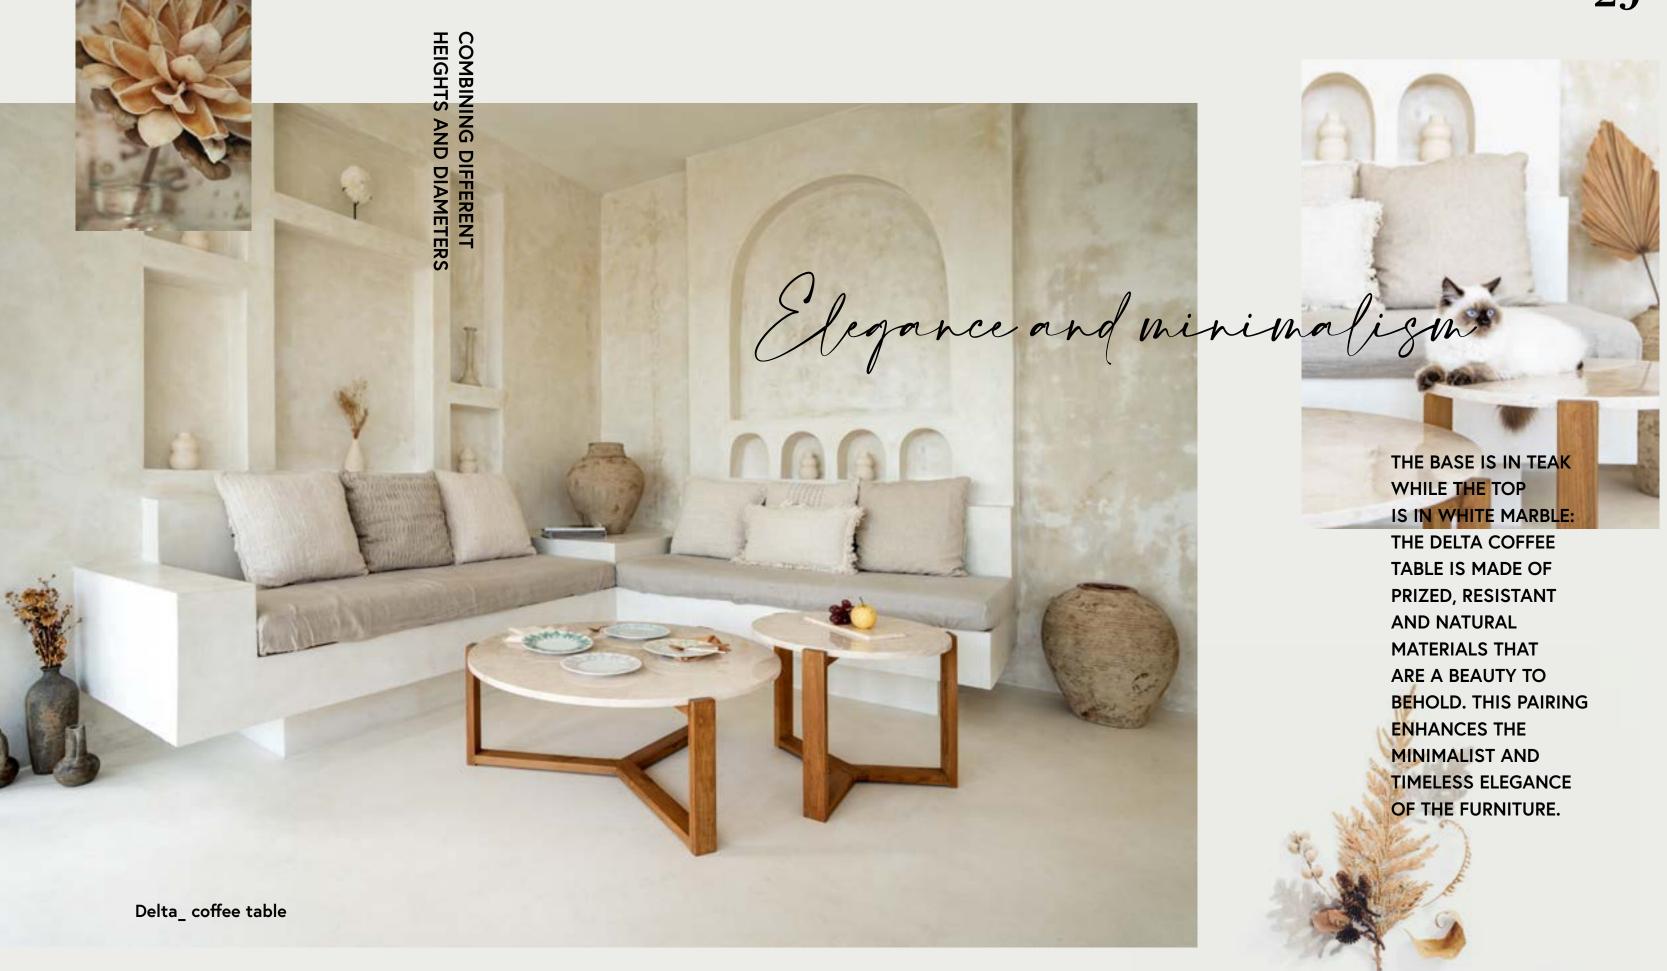

## **Delta**

#### **COFFEE TABLE**

NE042 W ø55 x H45

#### **Materials**

Legs . Natural teak Top . Cecilia marble

#### **COFFEE TABLE**

NE041 W ø90 x H37

#### <u>Materials</u>

Legs . Natural teak Top . Cecilia marble

Legs