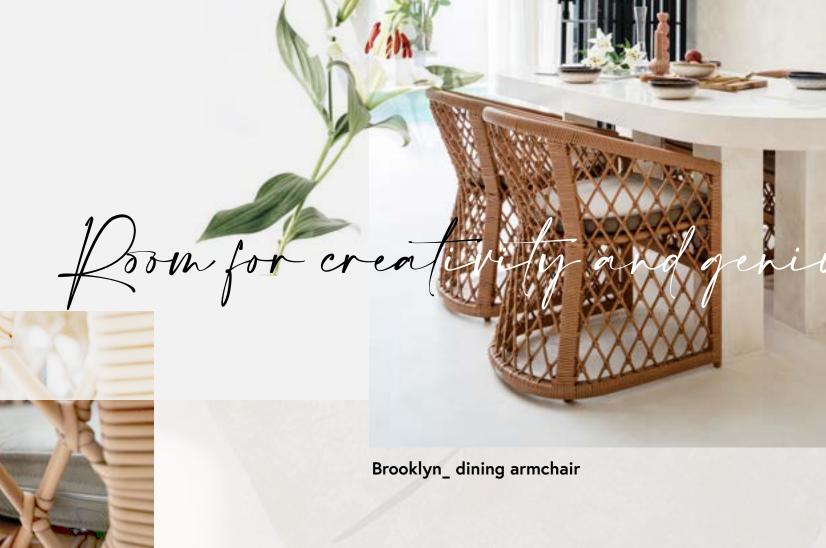

Cosy furniture to admire landscapes and memories from

The Brooklyn chair is covered with natural, rattan-coloured, synthetic fibre.

Lombok\_ bench / Brooklyn\_ dining armchair

Brooklyn\_ dining armchair / Santorini\_ coffee table

## **Brooklyn**

#### **DINING CHAIR**

N391N1 W56 x D65 x H79

#### Materials

Frame . Aluminium Back, Seat & Arm . Synthetic Cushion . Stinson 161 fabric