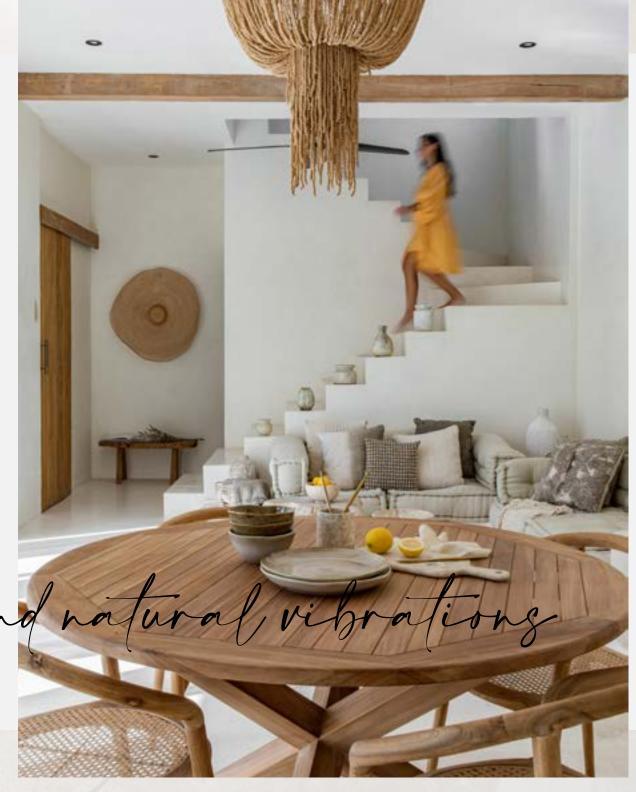

ONE OF THE
POSITIVE QUALITIES
OF WOOD IS
ITS ABILITY
TO TRANSMIT
A FEELING OF
WARMTH. IT'S NOT A
MATTER OF PHYSICS
BUT OF ENERGY.
WOOD RECREATES
THE MAGICAL
FEELING OF LIVING
IN CONTACT WITH
NATURE.

Alpine\_table / Caroline\_dining armchair

TEAK IS SUCH A PRIZED AND STRONG WOOD SPECIES THAT

IT CAN RIGHTLY BE REGARDED

AS AN AUTHENTIC GIFT FROM

MOTHER EARTH

Alpine is a dining table designed for hassle-free use: made from teak, it can withstand anything for a long time.