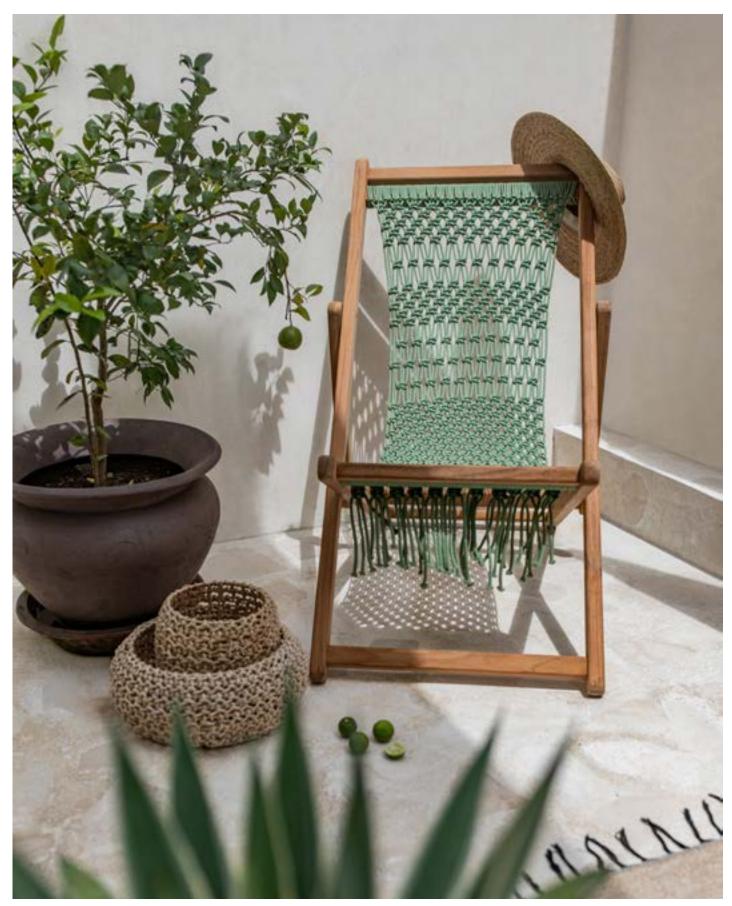

The Fes Daybed is made of teak paired with hand-knotted, sunproof rope.

nterwoven colo

\_ Natural materials, like teak, paired with shades inspired by nature: these are the right ingredients for furniture that is long-lasting, both in terms of style and wear resistance.

## Fes Daybed

#### **DAYBED**

WTWMDB020TP W120 x D202 x H62

<u>Materials</u>

Frame . Natural teak & Sunproof rope