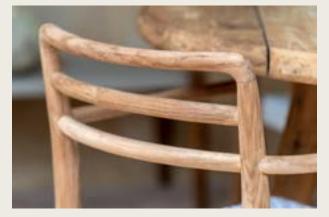

HANDMADE WEA

The wraparound teak back encompasses the armrests of the Caroline chair. The seat is in Vienna straw.

METICULOUS CRAFTSMANSHIP
THAT IS STURDY AND LONG-LASTING

Caroline\_ dining armchair

A table to live around every day

ONE OF THE
POSITIVE QUALITIES
OF WOOD IS
ITS ABILITY
TO TRANSMIT
A FEELING OF
WARMTH. IT'S NOT A
MATTER OF PHYSICS
BUT OF ENERGY.
WOOD RECREATES
THE MAGICAL
FEELING OF LIVING
IN CONTACT WITH
NATURE.

Alpine\_table / Caroline\_dining armchair