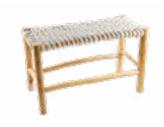

## Fes Daybed

#### **DAYBED**

WTWMDB020TP W120 x D202 x H62

<u>Materials</u>

Frame . Natural teak & Sunproof rope

#### Frame