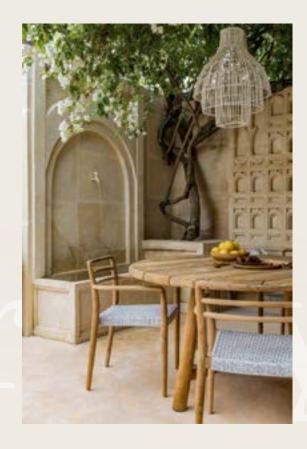

HANDMADE WEA

The wraparound teak back encompasses the armrests of the Caroline chair. The seat is in Vienna straw.

METICULOUS CRAFTSMANSHIP
THAT IS STURDY AND LONG-LASTING

Caroline\_ dining armchair

A table to live around every day

ONE OF THE
POSITIVE QUALITIES
OF WOOD IS
ITS ABILITY
TO TRANSMIT
A FEELING OF
WARMTH. IT'S NOT A
MATTER OF PHYSICS
BUT OF ENERGY.
WOOD RECREATES
THE MAGICAL
FEELING OF LIVING
IN CONTACT WITH
NATURE.

Alpine\_table / Caroline\_dining armchair

TEAK IS SUCH A PRIZED AND STRONG WOOD SPECIES THAT

IT CAN RIGHTLY BE REGARDED

AS AN AUTHENTIC GIFT FROM

MOTHER EARTH

Alpine is a dining table designed for hassle-free use: made from teak, it can withstand anything for a long time.