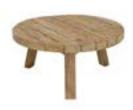

## Rustic

#### **COFFEE TABLE**

P0108 ø100 x H35

Material Recycled teak Material