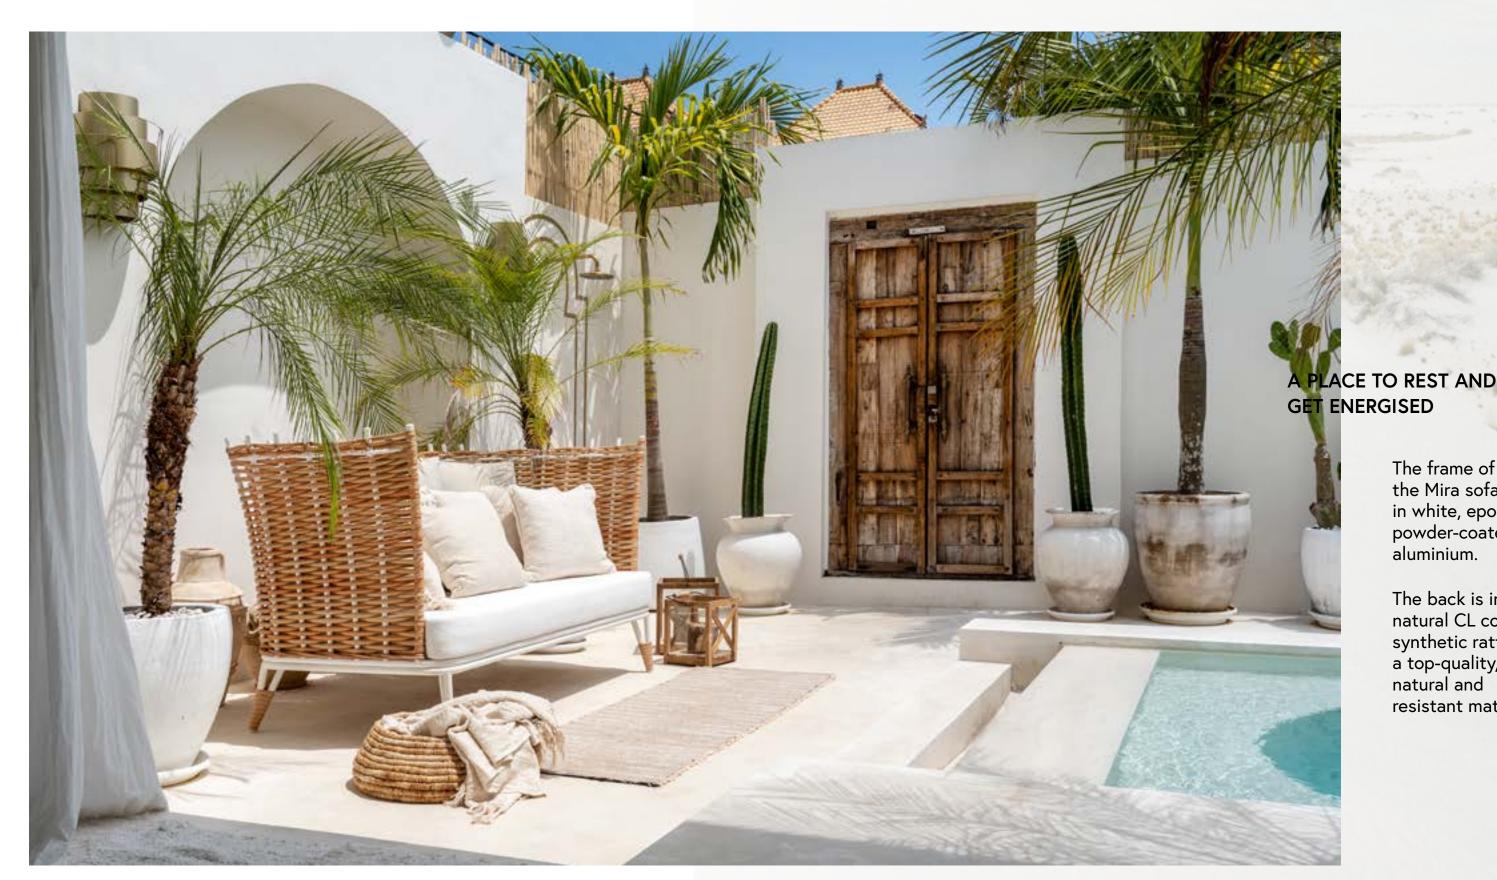

### "The best light" To DESIGNED TO NOMADA HOUSE IS DESIGNED TO BE CONTINUOUSLY FILLED WITH NATURAL LIGHT. WARM, NATURAL LIGHT.

The frame of the Mira sofa is in white, epoxy powder-coated aluminium.

The back is in natural CL coloured synthetic rattan: a top-quality, natural and resistant material.

Mira\_ sofa / Joy Cube\_ lantern / Abaca Lily Low Belly\_ Basket

Wood radiates pleasant, natural warmth.

Synthetic rattan and aluminium are interwoven in an aesthetically-pleasing contrast on the Mira back.