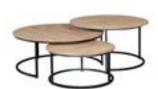

The Rustic coffee table is available in different diameters and heights.

Recycled teak gives it a country yet minimalist appeal.

Rustic\_ coffee table

cbdesign . inspirational journey

Oran Charles

Top-quality synthetic material meets aluminium painted with a Manao Texture finish.

#### **COFFEE TABLE**

Base

NE024 W ø63 x H40 W ø79 x H45 W ø95 x H55

**Materials** 

Base . Powder-coated aluminium Top . Natural teak

Top