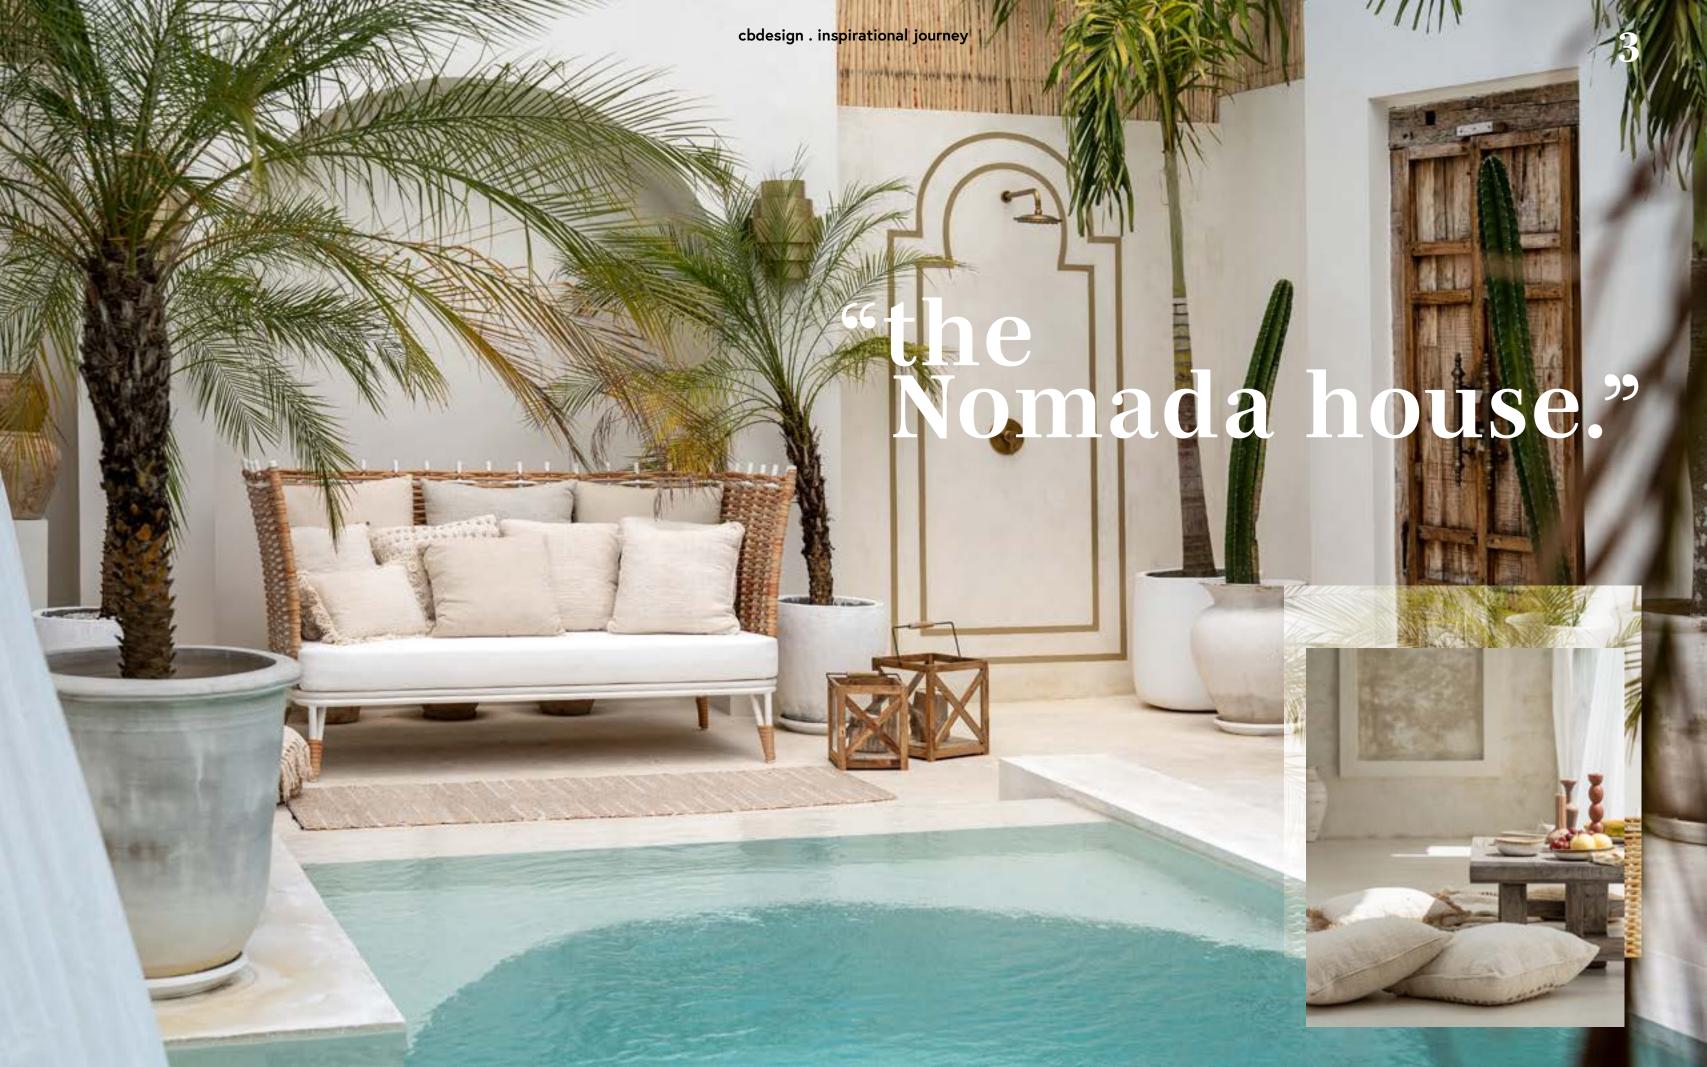

NOMADA HAVELI villa

**PINKABOO** villa

In Bali, fire is sacred. It isn't just represented by its active volcanoes but also by the fiery, all-encompassing spirituality of the population.

On this island, fire resides in the red shades of sundown that set the sky aflame. In the warmth of the sun that heats and dazzles. In the love of life that you can breathe in the air.

### "The best light" To DESIGNED TO NOMADA HOUSE IS DESIGNED TO BE CONTINUOUSLY FILLED WITH NATURAL LIGHT. WARM, NATURAL LIGHT.

The frame of the Mira sofa is in white, epoxy powder-coated aluminium.

The back is in natural CL coloured synthetic rattan: a top-quality, natural and resistant material.

Mira\_ sofa / Joy Cube\_ lantern / Abaca Lily Low Belly\_ Basket

Wood radiates pleasant, natural warmth.

Synthetic rattan and aluminium are interwoven in an aesthetically-pleasing contrast on the Mira back.