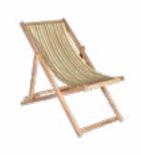

Fes\_ deck chair

The macramé weave of the Fes deck chair comes from the villages of Java, an Indonesian island where this technique is still done by hand.

\_ A convivial table sparks lively conversations. It's not just a piece of furniture but the backdrop of memories that warm the heart.

This combination creates a great aesthetic impact and a vintage style.

Macramé fabric is sunproof.

White weaves and honey-coloured wood: a warm, bright pairing.

It creates very refined, unusually charming outdoor settings that never become boring.