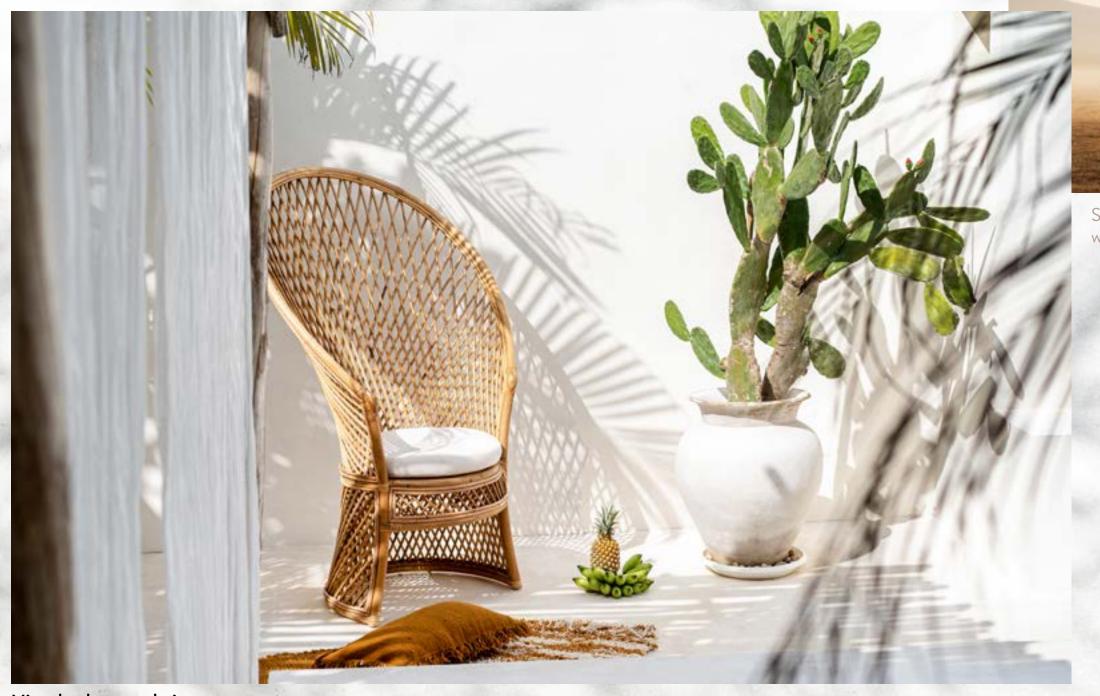

TOP-QUALITY WOOD:
IT IS CERTIFIED, COMES
FROM CONTROLLED
AND ECOSUSTAINABLE
PLANTATIONS AND
IS MADE FROM TREES
THAT ARE AT LEAST
40 YEARS OLD. THIS
ALSO GUARANTEES
ITS RESISTANCE TO
WEATHERING, WATER
AND CHLORIDE.

The Rustic coffee table is available in different diameters and heights.

Recycled teak gives it a country yet minimalist appeal.



Rustic\_ coffee table

cbdesign . inspirational journey



Oran Charles

Top-quality synthetic material meets aluminium painted with a Manao Texture finish.

This combination creates a great aesthetic impact and a vintage style.







Macramé fabric is sunproof.











White weaves and honey-coloured wood: a warm, bright pairing.

It creates very refined, unusually charming outdoor settings that never become boring.



small and practical









Micaela\_ lounge chair

Enjoying the warmth of







Finding shelter from the fiery sun on the hottest days: the relief of a place in the shade and the coolness of natural fabrics.

ENJOY A MOMENT
DEDICATED EXCLUSIVELY
TO YOU



## Moments of sharing: warm relationships start and grow at the table with

Many things can take place around a table: you can have lunch, dinner or just sip a cocktail. In other words, you can enjoy moments with others or just by yourself. These are situations in which you can perceive the warmth of your relationships, talking about lots of different things, in perfect harmony. Or you can come to realise how good it is to spend some time by yourself.



Natural rattan-coloured finish



ALUMINIUM IS A
PLIABLE MATERIAL
THAT LEAVES PLENTY
OF ROOM FOR THE
IMAG