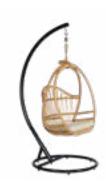

### JOULI

There are objects that embody ageless charm, even as time passes unrelentingly by.

The frame of the Dayton hanging chair is in hand-painted aluminium with a Manao Texture finish. The weave is in natural rattan.

THE DUCTILE QUALITIES
OF ALUMINIUM
THE NATURAL APPEAL
OF RATTAN

macramé weave

Louis is just perfect for outdoors because the cord used is sunproof.

It's a hanging chair to relax on while swinging gently in the wind.

## Manhatan

#### HANGING CHAIR

N396N1 W84 x D56 x H127

#### <u>Materials</u>

Frame . Hand painted aluminium Back & Seat . Synthetic Cushion . Fabric