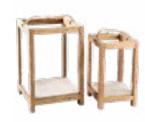

## **Joy Cube**

#### **LANTERN**

WTLCLN008TG W27 x D25 x H35 W32 x D30 x H43 W49 x D49 x H50/52/62

#### <u>Materials</u>

Frame . Recycled teak & glass