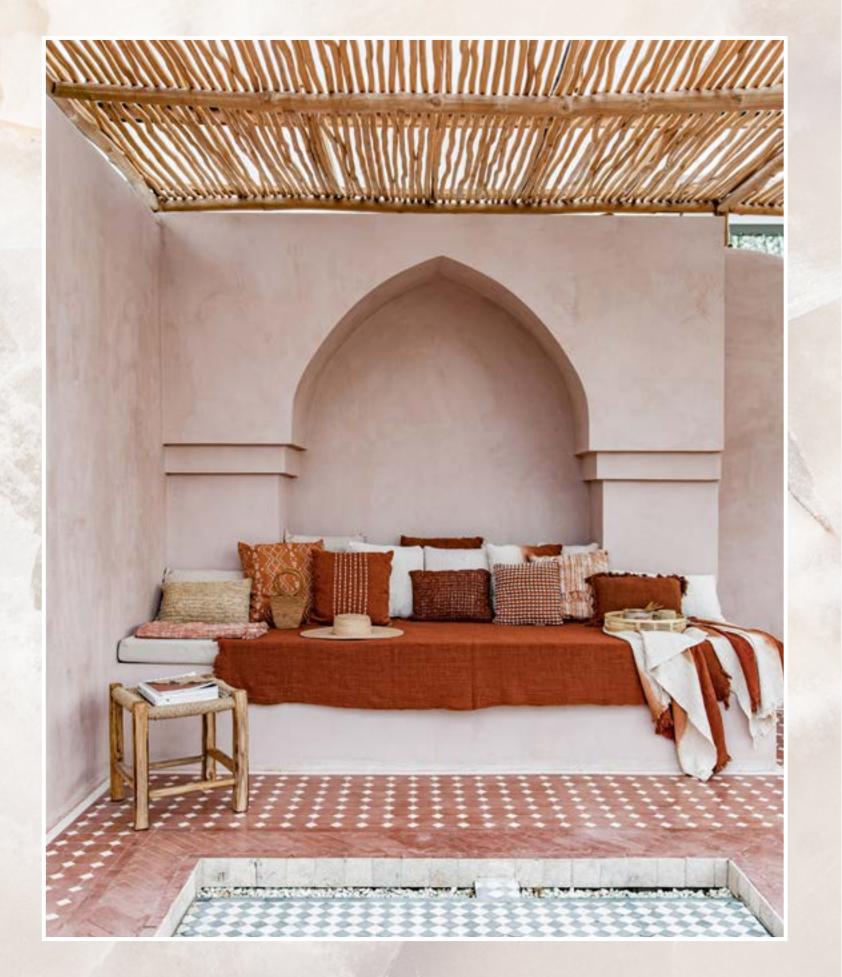

Its reddish shades are further enhanced by the red light of the sunset that can add warmth to any place.

MY MUST

THE MATERIALS, SHAPES AND COLOURS OF NATURE

The Nut collection of sofas and armchairs is made from natural CL synthetic rattan.

Their colours don't fade in the sun and their fabric is water-repellent and stain-resistant.

Flora\_ chair

NATURE INSPIRES AND MAN MOULDS MATTER TO SATISFY HIS

The sky, the vegetation, the water, the earth and the sun. And then there's fire: its bright red furnishes warm, energy-boosting and cocooning spaces.