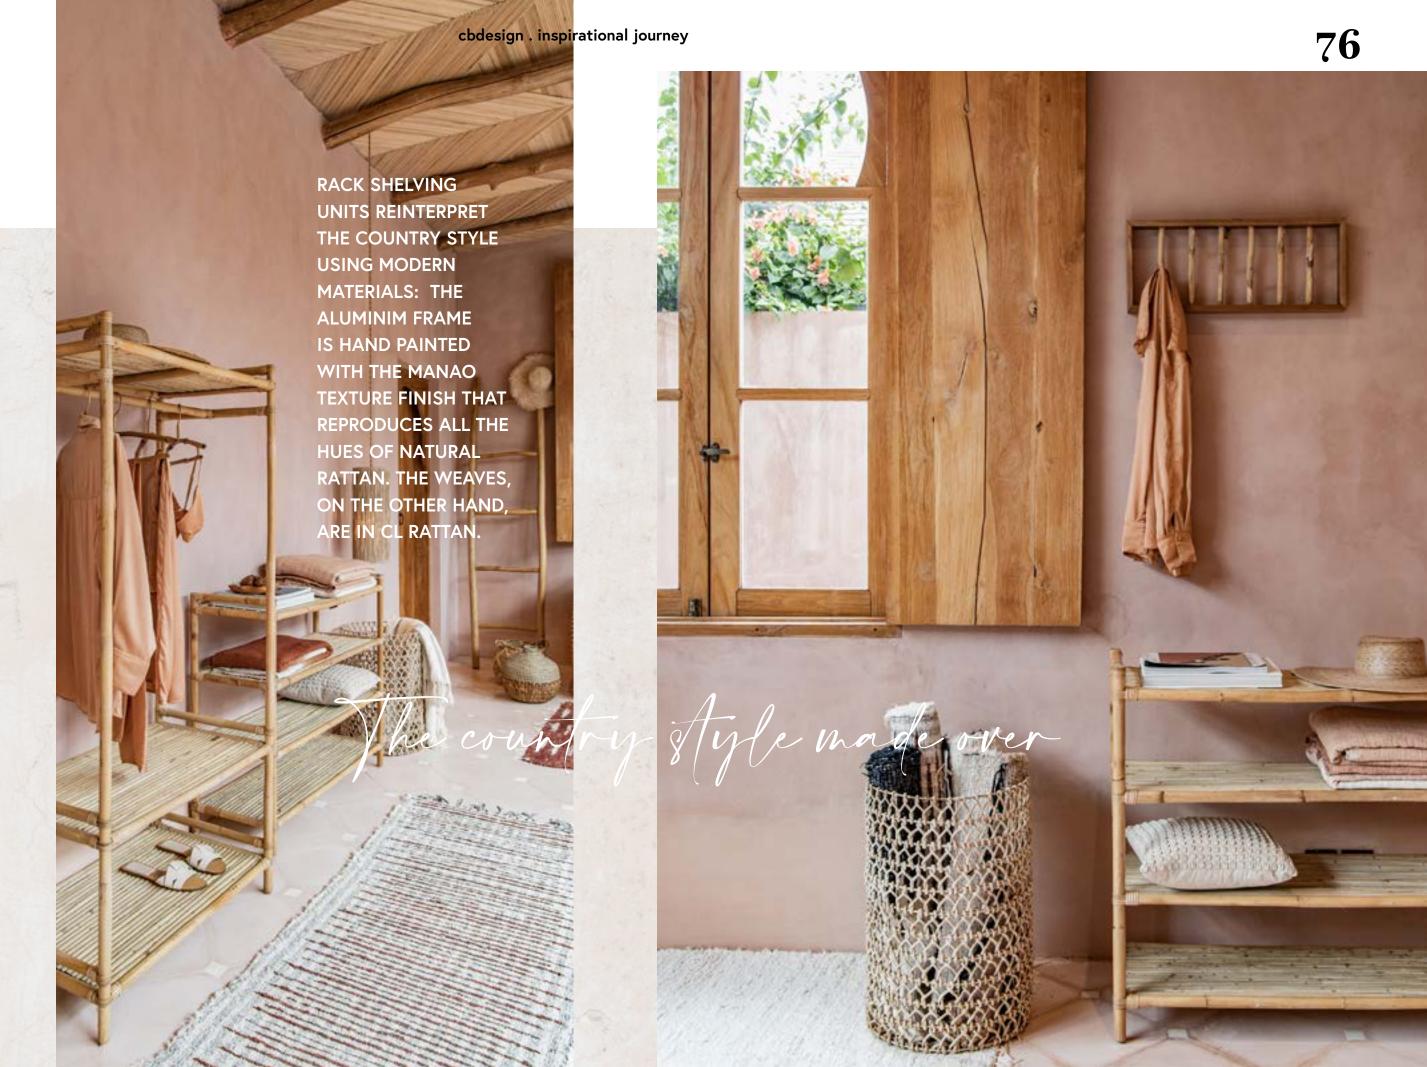

CHANGING COLOURS
TO RENEW A STYLE

BALI IS LOCATED IN THE RING
OF FIRE OF THE PACIFIC OCEAN: THIS
ISLAND HOSTS THREE VOLCANOES
TWO OF WHICH ARE ACTIVE.

FURNITURE DESIGNED
TO SHOWCASE YOUR
OBJECTS AND TELL
YOUR OWN STORY.
OR FURNITURE TO
ORGANISE YOUR LIFE
AND YOUR HABITS.
THE RACK SET OF
SHELVING UNITS
LEAVES PLENTY OF
ROOM FOR PERSONAL
EXPRESSION WHILE
FURNISHING WITH
A FASCINATING,
RUSTIC STYLE.

Aluminium and CL rattan

The Rack line consists of shelving units comprising two to five shelves each.

Different widths and heights can be combined to suit your needs.

A TABLE FOR DRINKING COFFEE AND FLIPPING THROUGH A MAGAZINE