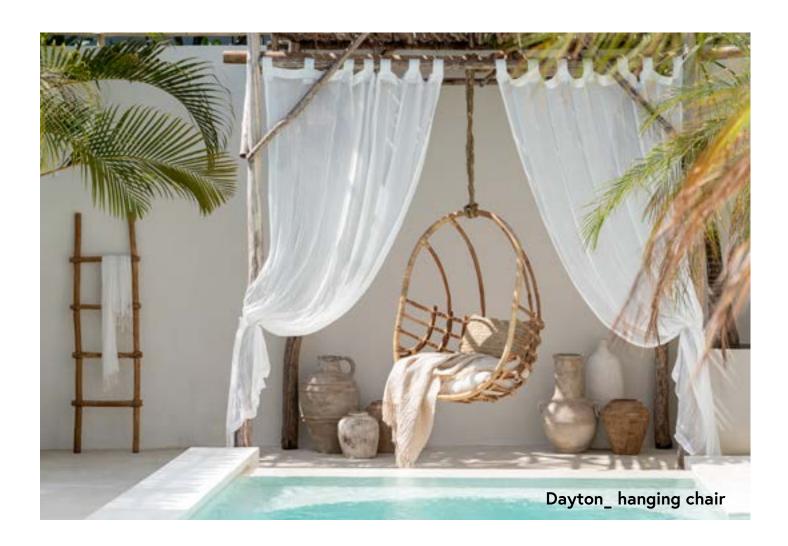

### JOULI

There are objects that embody ageless charm, even as time passes unrelentingly by.

The frame of the Dayton hanging chair is in hand-painted aluminium with a Manao Texture finish. The weave is in natural rattan.

THE DUCTILE QUALITIES
OF ALUMINIUM
THE NATURAL APPEAL
OF RATTAN

macramé weave

Louis is just perfect for outdoors because the cord used is sunproof.

It's a hanging chair to relax on while swinging gently in the wind.