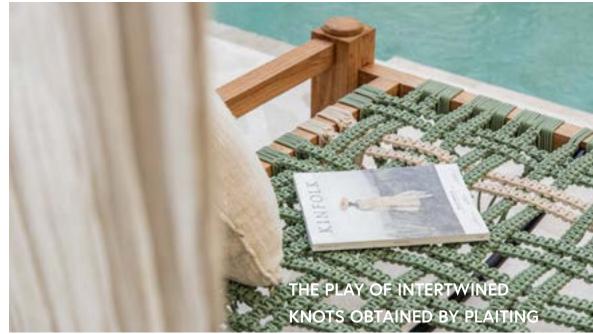

THE FIBRES BY HAND ADDS
SUPERIOR SUPPLENESS TO
THE DESIGN, MAKING
THE DAYBED EXTREMELY
COMFORTABLE.
PAINSTAKING WORKMANSHIP
ENHANCES THE CHARM AND
VALUE OF EACH PIECE OF
FURNITURE, TURNING IT INTO
A UNIQUE AND INIMITABLE ITEM.

The Fes Daybed is made of teak paired with hand-knotted, sunproof rope.

nterwoven colo

\_ Natural materials, like teak, paired with shades inspired by nature: these are the right ingredients for furniture that is long-lasting, both in terms of style and wear resistance.