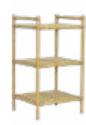

CHANGING COLOURS
TO RENEW A STYLE

BALI IS LOCATED IN THE RING
OF FIRE OF THE PACIFIC OCEAN: THIS
ISLAND HOSTS THREE VOLCANOES
TWO OF WHICH ARE ACTIVE.

FURNITURE DESIGNED
TO SHOWCASE YOUR
OBJECTS AND TELL
YOUR OWN STORY.
OR FURNITURE TO
ORGANISE YOUR LIFE
AND YOUR HABITS.
THE RACK SET OF
SHELVING UNITS
LEAVES PLENTY OF
ROOM FOR PERSONAL
EXPRESSION WHILE
FURNISHING WITH
A FASCINATING,
RUSTIC STYLE.

Aluminium and CL rattan

The Rack line consists of shelving units comprising two to five shelves each.

Different widths and heights can be combined to suit your needs.

A TABLE FOR DRINKING COFFEE AND FLIPPING THROUGH A MAGAZINE