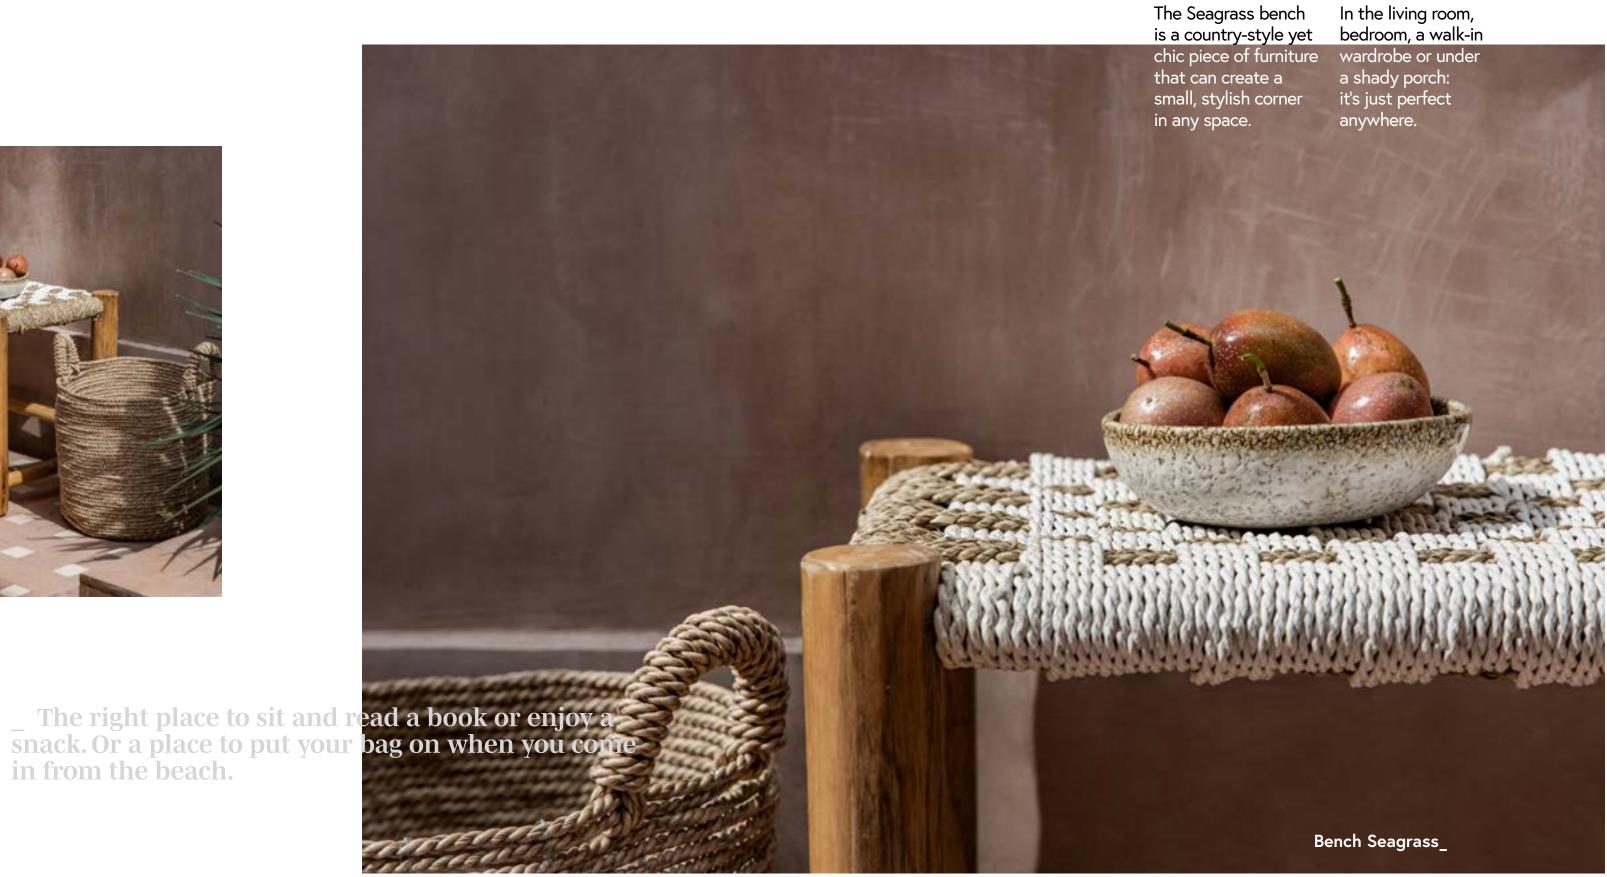

CONTRASTING COLOURS, LIKE THOSE FOUND IN FIRE: AT ONCE WARM AND

COLD.

ic shapes and contrasts

Seagrass bench\_

The geometric pattern of this weave is set off by the use of contrasting colours.

Interwoven fibres are a distinctive feature of Cbdesign's collections.

## Bench seagrass

#### **BENCH**

NEKYBC001TSBM W120 x D40 x H45

#### <u>Materials</u>

Frame & Legs . Teak branch Seat . Natural rattan

#### Frame . Legs

Seat . Back