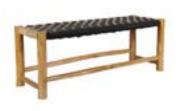

Cosy furniture to admire landscapes and memories from

The Brooklyn chair is covered with natural, rattan-coloured, synthetic fibre.

Lombok\_ bench / Brooklyn\_ dining armchair

Brooklyn\_ dining armchair / Santorini\_ coffee table

## Lombok

#### **BENCH**

FKBC150 W120 x D43 x H41

#### Materials

Frame . Teak Wood Seat . Synthetic rattan