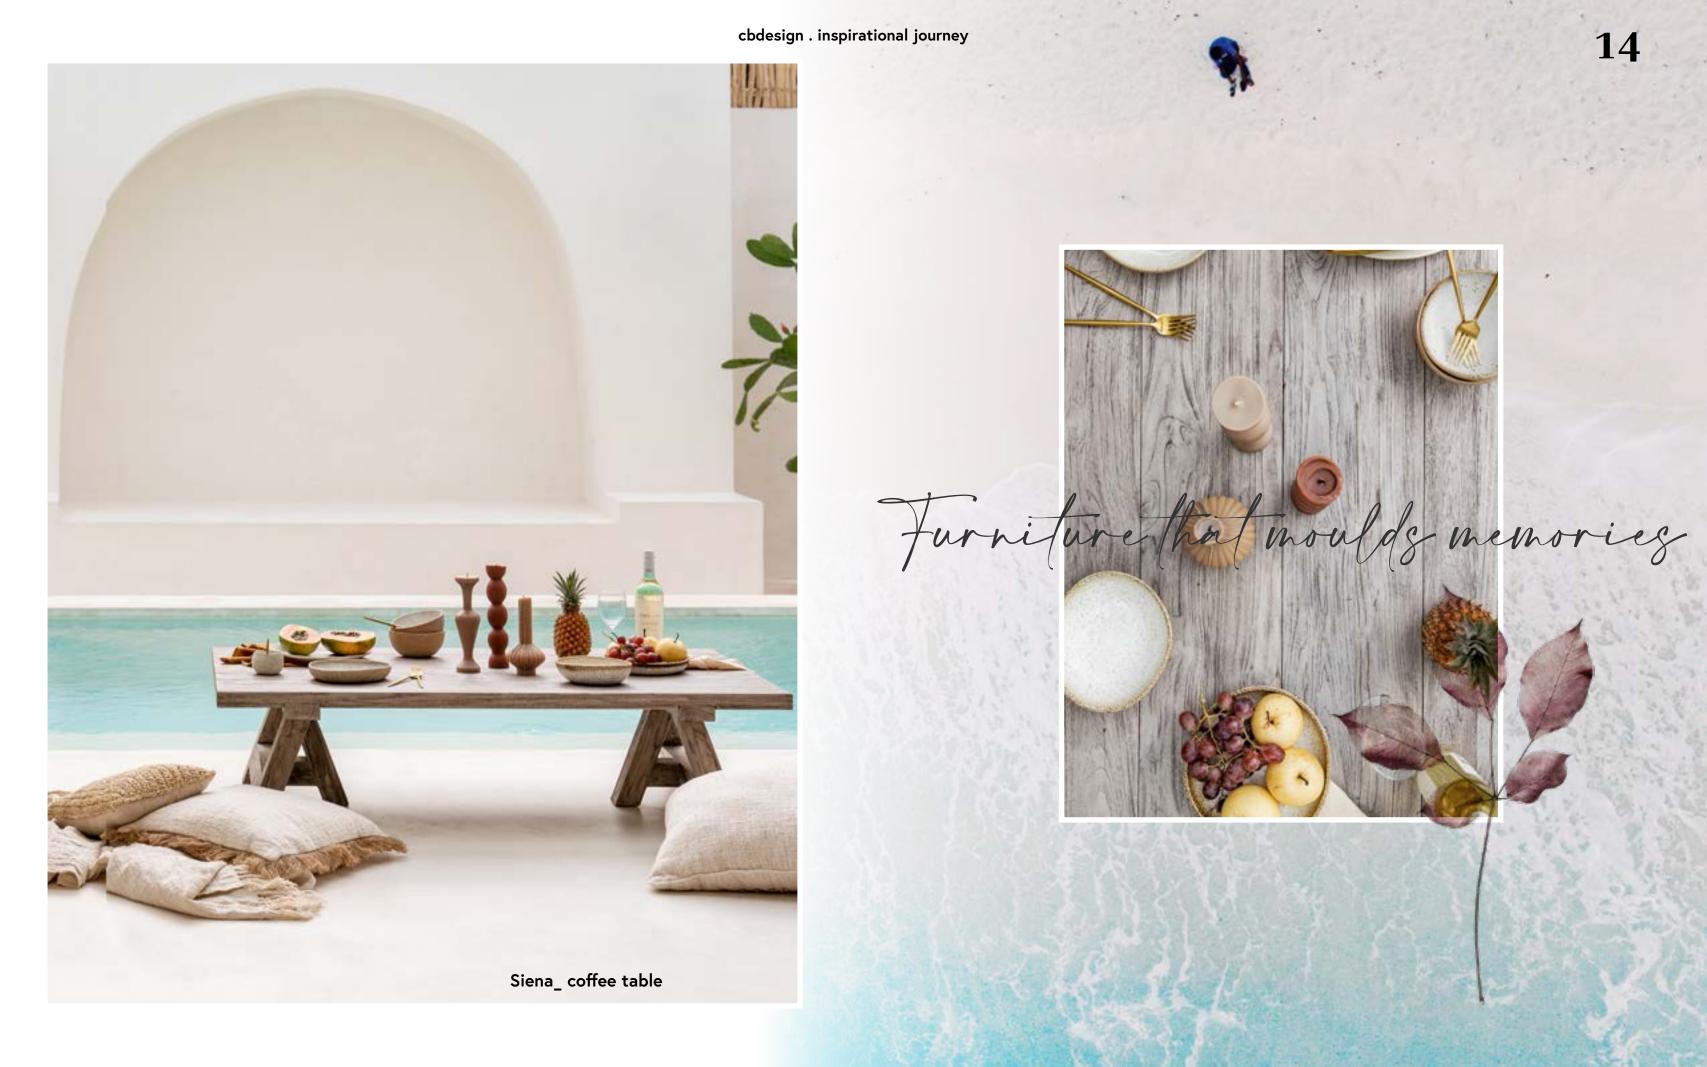

Fes\_ deck chair

The macramé weave of the Fes deck chair comes from the villages of Java, an Indonesian island where this technique is still done by hand.

\_ A convivial table sparks lively conversations. It's not just a piece of furniture but the backdrop of memories that warm the heart.

The Siena table is made of natural teak available in three colours. Its country style is balanced by its modern, linear and minimalist design.

Lader\_ scale

WAY FOR EVERY SHADE OF RED.

Theo Branch\_ bench