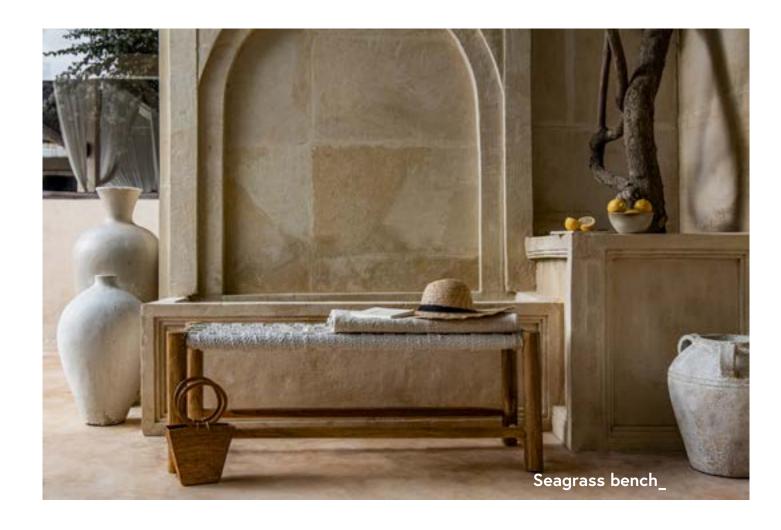

## Bench seagrass

#### **BENCH**

NEKYBC001TSBM W120 x D40 x H45

#### <u>Materials</u>

Frame & Legs . Teak branch Seat . Natural rattan

#### Frame . Legs

Seat . Back