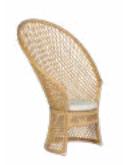

## Raissa

#### LOUNGE CHAIR

N013N1 W66 x D50 x H105

Materials
Frame . Manao Texture
finished aluminium
Back . Synthetic rope
Cushion . Stinson 13

Frame