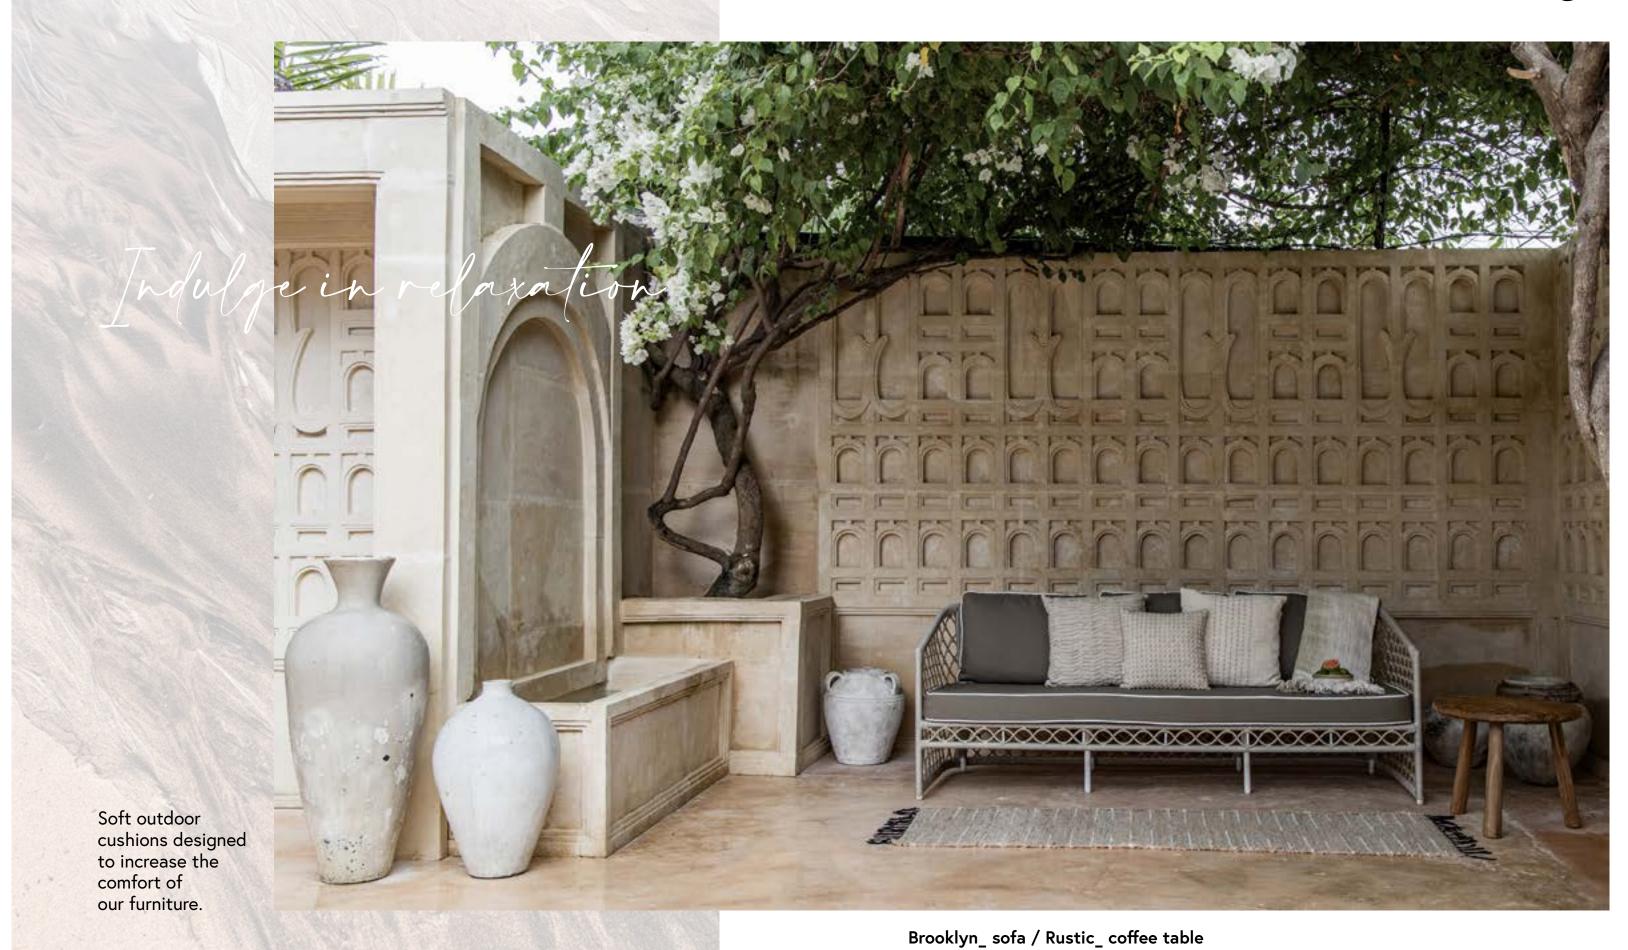

Solidity and suppleness

A light, open weave

dazzling light

Outdoor cushions in synthetic fabric, synthetic fibres and aluminium: nothing here can fade or be damaged by the sunlight.

All cbdesign's materials, including rope, are sun and weatherproof.

Each product is created to be timeless: in terms of beauty, style and durability.

Ady\_ lounge chair / Ubud\_ coffee table / Chicago\_ hanging chair

Natural teak, recycled teak, natural rattan: warm tones that are similar give you the freedom to mix and match materials and collections.