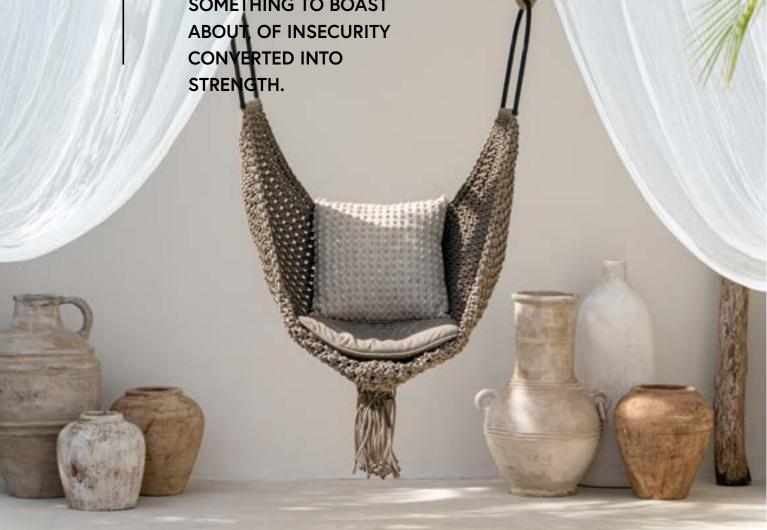

THE DUCTILE QUALITIES
OF ALUMINIUM
THE NATURAL APPEAL
OF RATTAN

macramé weave

Louis is just perfect for outdoors because the cord used is sunproof.

It's a hanging chair to relax on while swinging gently in the wind.

OUR IMPERFECTIONS
DISTINGUISH US,
THEY MAKE US UNIQUE
AND ALLOW US TO
STAND OUT FROM
THE CROWD. THEY
TELL THE STORY OF A
PRESUMED WEAKNESS
TRANSFORMED INTO
SOMETHING TO BOAST
ABOUT, OF INSECURITY

Louis\_swing seat