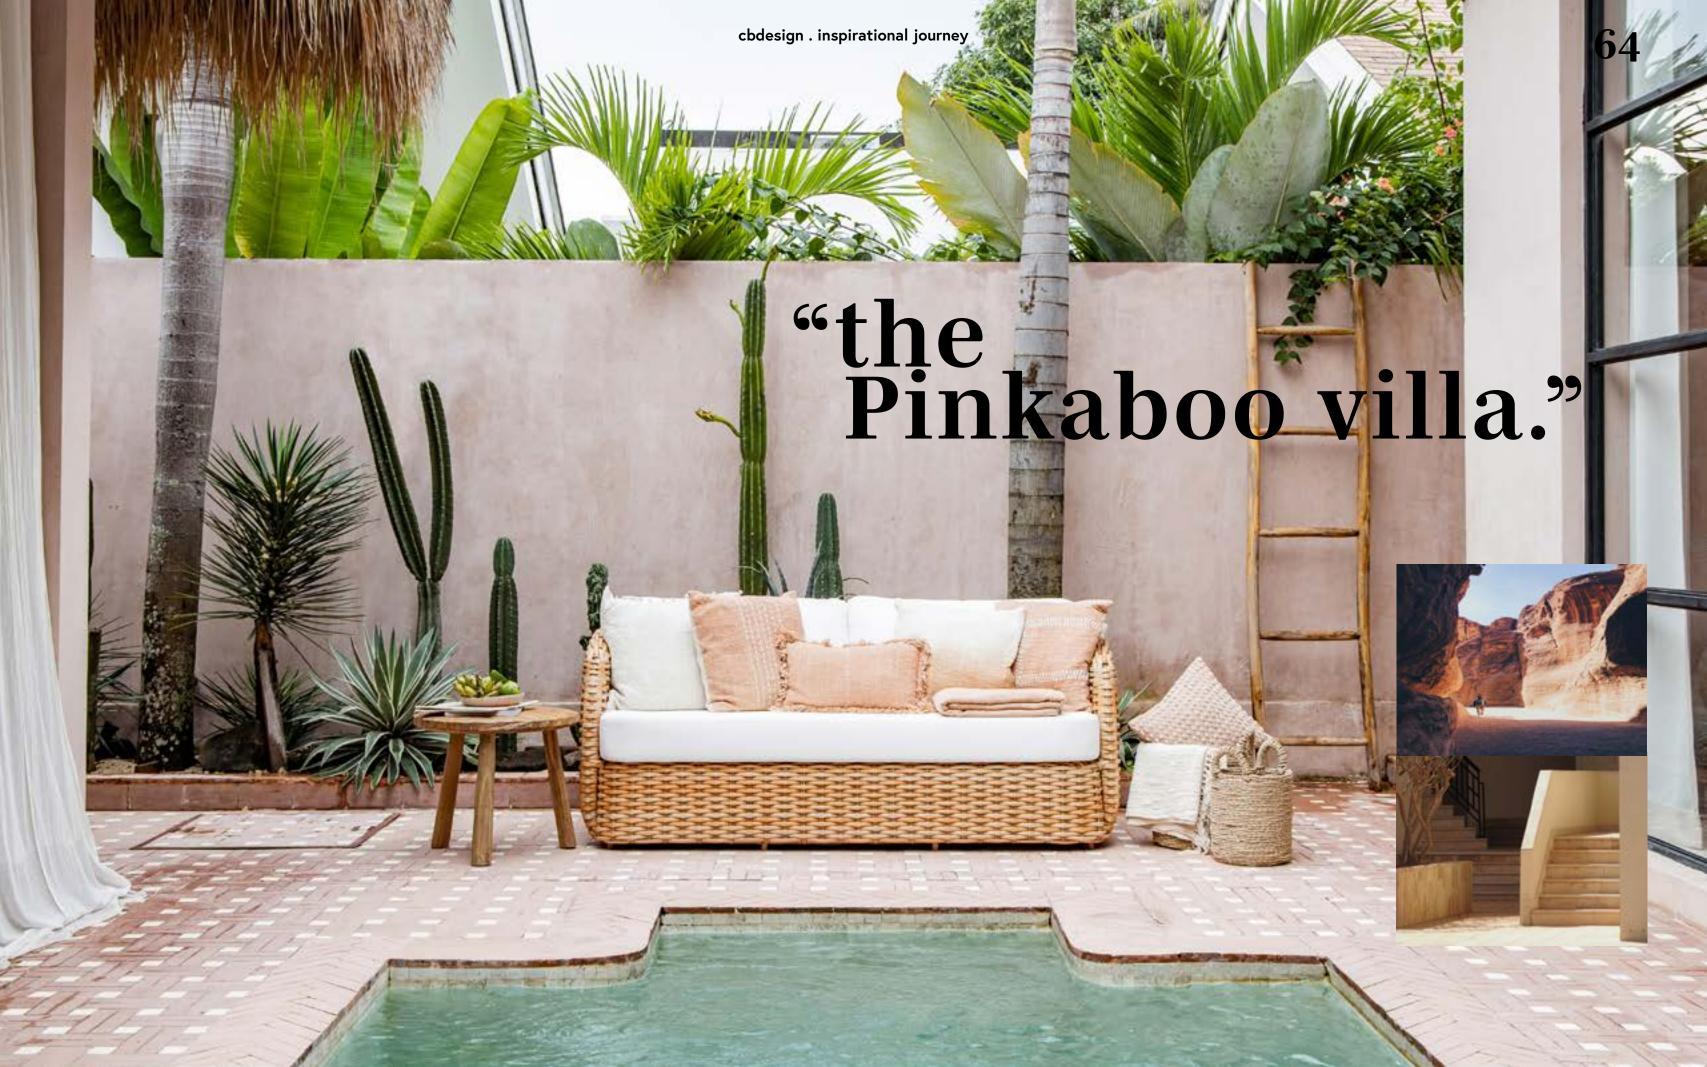

NOMADA HAVELI villa

**PINKABOO** villa

In Bali, fire is sacred. It isn't just represented by its active volcanoes but also by the fiery, all-encompassing spirituality of the population.

On this island, fire resides in the red shades of sundown that set the sky aflame. In the warmth of the sun that heats and dazzles. In the love of life that you can breathe in the air.

#### **HANGING CHAIR**

N394N1 W84 x D54 x H120

<u>Materials</u>

Frame . Hand painted aluminium Seat & Back . Synthetic

Frame

HOURS

The Pinkaboo villa is located in the Canggu area. It is a peaceful place that favours relaxation, calm and a slow lifestyle.

Its reddish shades are further enhanced by the red light of the sunset that can add warmth to any place.

MY MUST

THE MATERIALS, SHAPES AND COLOURS OF NATURE

The Nut collection of sofas and armchairs is made from natural CL synthetic rattan.