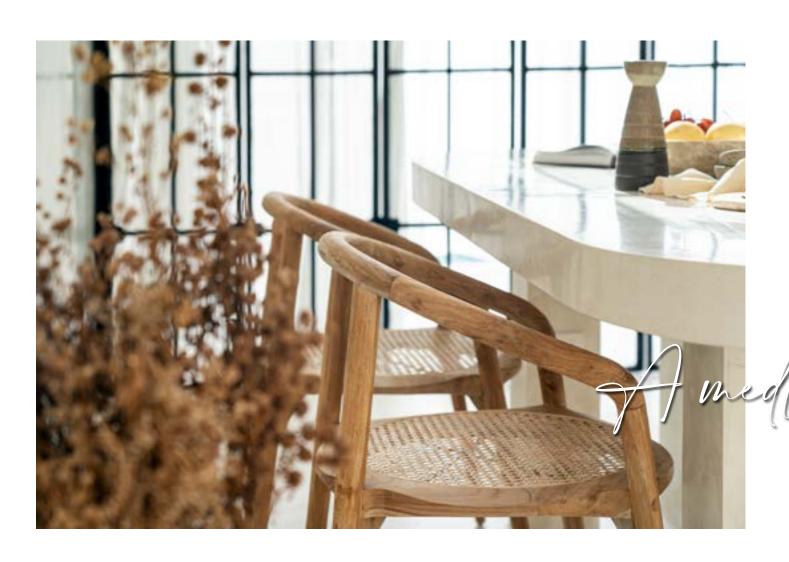

HANDMADE WEA

The wraparound teak back encompasses the armrests of the Caroline chair. The seat is in Vienna straw.

METICULOUS CRAFTSMANSHIP
THAT IS STURDY AND LONG-LASTING

Caroline\_ dining armchair

A table to live around every day

ONE OF THE
POSITIVE QUALITIES
OF WOOD IS
ITS ABILITY
TO TRANSMIT
A FEELING OF
WARMTH. IT'S NOT A
MATTER OF PHYSICS
BUT OF ENERGY.
WOOD RECREATES
THE MAGICAL
FEELING OF LIVING
IN CONTACT WITH
NATURE.

Alpine\_table / Caroline\_dining armchair