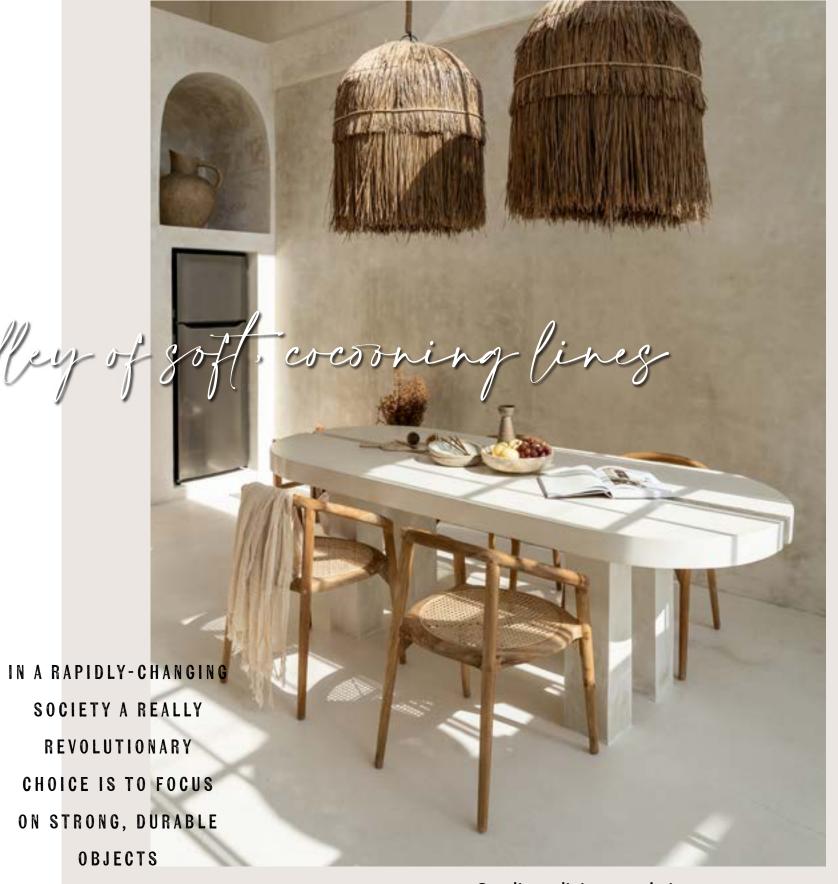

The Siena table is made of natural teak available in three colours. Its country style is balanced by its modern, linear and minimalist design.

Lader\_ scale

WAY FOR EVERY SHADE OF RED.

Theo Branch\_ bench

Raissa\_ lounge chair

The knots, veins and shades of natural rattan faithfully reproduced by hand: this describes our Manao Texture finish in a nutshell.

CBDESIGN TEAK IS
TOP-QUALITY WOOD:
IT IS CERTIFIED, COMES
FROM CONTROLLED
AND ECOSUSTAINABLE
PLANTATIONS AND
IS MADE FROM TREES
THAT ARE AT LEAST
40 YEARS OLD. THIS
ALSO GUARANTEES
ITS RESISTANCE TO
WEATHERING, WATER
AND CHLORIDE.