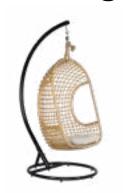

### JOULI

There are objects that embody ageless charm, even as time passes unrelentingly by.

The frame of the Dayton hanging chair is in hand-painted aluminium with a Manao Texture finish. The weave is in natural rattan.

THE DUCTILE QUALITIES
OF ALUMINIUM
THE NATURAL APPEAL
OF RATTAN

macramé weave

Louis is just perfect for outdoors because the cord used is sunproof.

It's a hanging chair to relax on while swinging gently in the wind.

## **Dayton**

#### HANGING CHAIR

N395N1 W75 x D50 x H105

#### **Materials**

Frame . Hand painted aluminium Back & Seat . Synthetic Cushion . Fabric