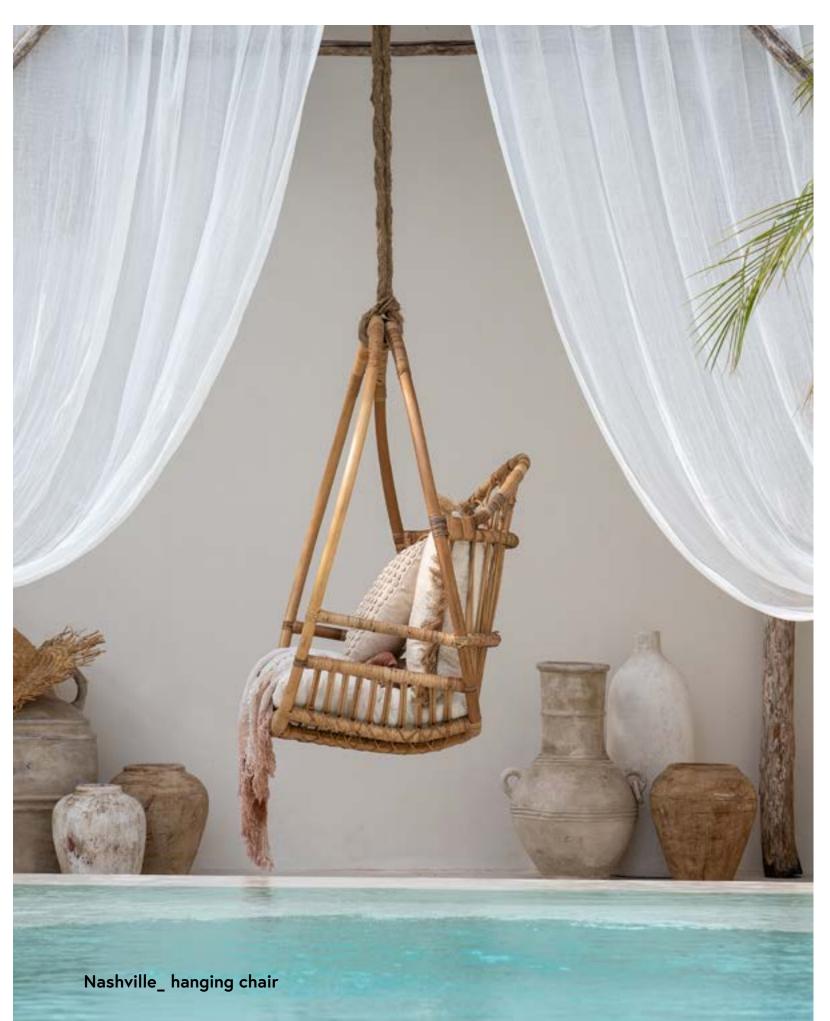

## Nashville

#### HANGING

N397N1 W86 x D58 x H109

#### **Materials**

Frame . Hand painted aluminium Back & Seat . Synthetic Cushion . Fabric

#### Frame