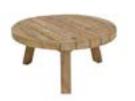

The Rustic coffee table is available in different diameters and heights.

Recycled teak gives it a country yet minimalist appeal.

Rustic\_ coffee table

cbdesign . inspirational journey

Oran Charles

Top-quality synthetic material meets aluminium painted with a Manao Texture finish.

## Rustic

#### **COFFEE TABLE**

P0108 ø100 x H35

Material Recycled teak Material